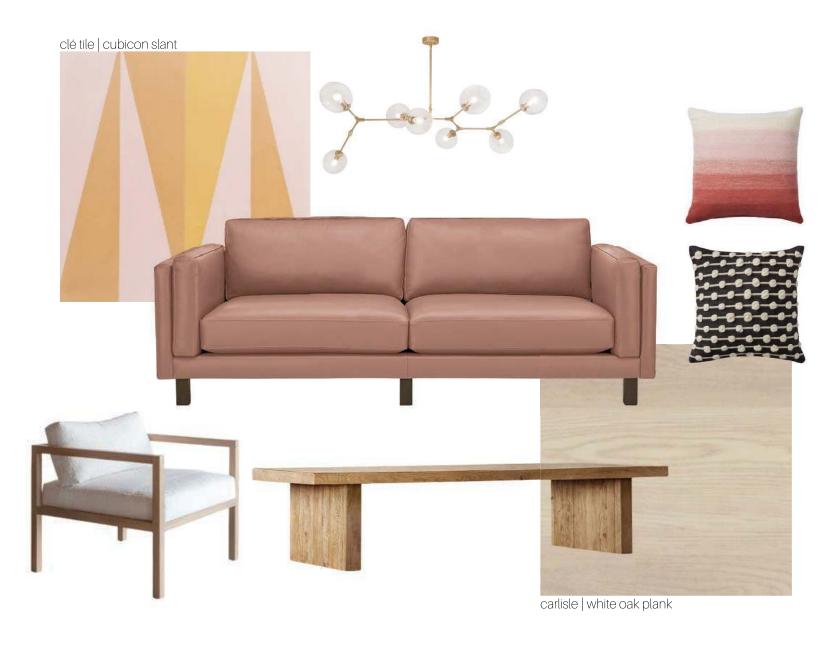

## SHANNONNAIR

INTERIOR DESIGN PORTFOLIO

SHANNON NAIR
— DESIGN —

- 1 YERBA BUENA
- 2 MOLALLA BEND
- 3 ALAMEDA
- 4 MANZANITA
- 5 HIGH DESERT INN

Jelba Buena

This home is located in the beautiful NW hills of Portland, Oregon. It is a perfect blend of modern and eclectic design featuring warm earth tones and tons of natural light.

A S - B U I L T P L A N
H A N D D R A W N

FURNITURE FLOOR PLAN AUTOCAD

RENDERED LIVING ROOM PERSPECTIVE SKETCHUP | TWILIGHT

BEDROOM PERSPECTIVE PHOTOSHOP