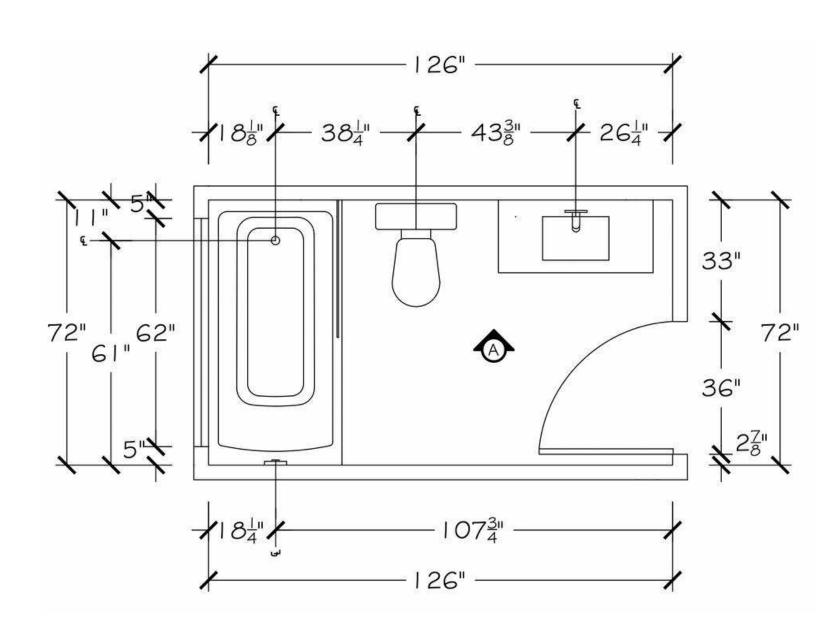

3

KITCHEN FLOOR PLAN AUTOCAD

KITCHEN ELEVATION A AUTOCAD

KITCHEN PERSPECTIVE SKETCHUP

BATHROOM FLOOR PLAN

AUTOCAD

BATHROOM ELEVATION A

AUTOCAD