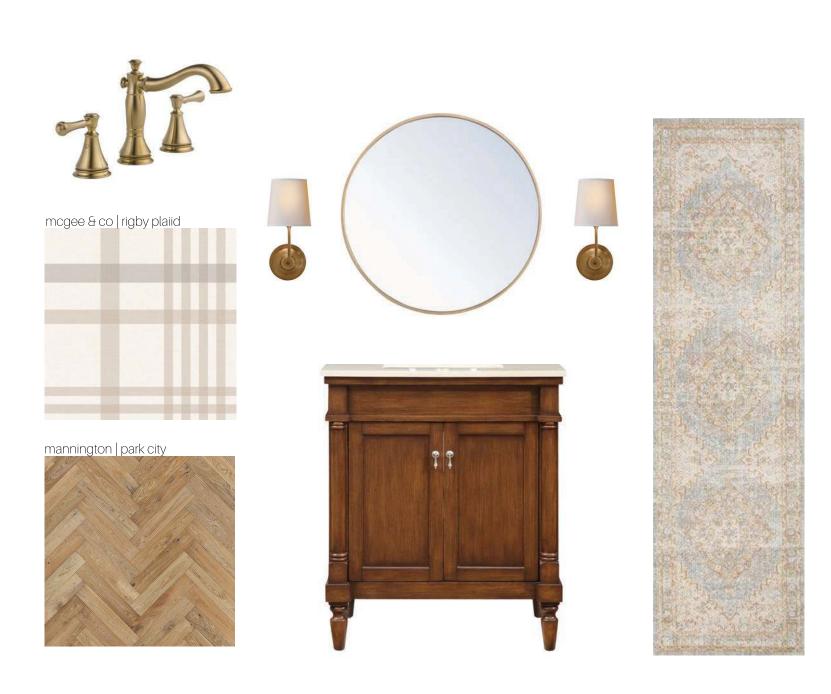

BATHROOM PERSPECTIVE SKETCHUP Manzanifa

Our goal was to update the kitchen and powder room while still keeping the colonial character of this Manzanita home. By adding fresh paint, new flooring, countertops, lighting and a quaint built-in bench seating area we completely transformed these spaces.

KITCHEN FLOOR PLAN AUTOCAD

BENCH SEATING ELEVATION A
AUTOCAD

BENCH SEATING PERSPECTIVE SKETCHUP

FURNITURE | FINISHES | FIXTURES
CANVA

BATHROOM ELEVATION
AUTOCAD