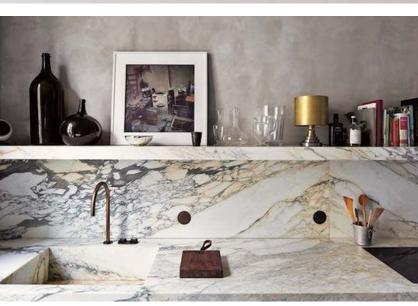

BATHROOM PERSPECTIVE SKETCHUP Manzanifa

Our goal was to update the kitchen and powder room while still keeping the colonial character of this Manzanita home. By adding fresh paint, new flooring, countertops, lighting and a quaint built-in bench seating area we completely transformed these spaces.

KITCHEN FLOOR PLAN AUTOCAD

BENCH SEATING ELEVATION A
AUTOCAD

BENCH SEATING PERSPECTIVE SKETCHUP

FURNITURE | FINISHES | FIXTURES
CANVA

BATHROOM ELEVATION
AUTOCAD