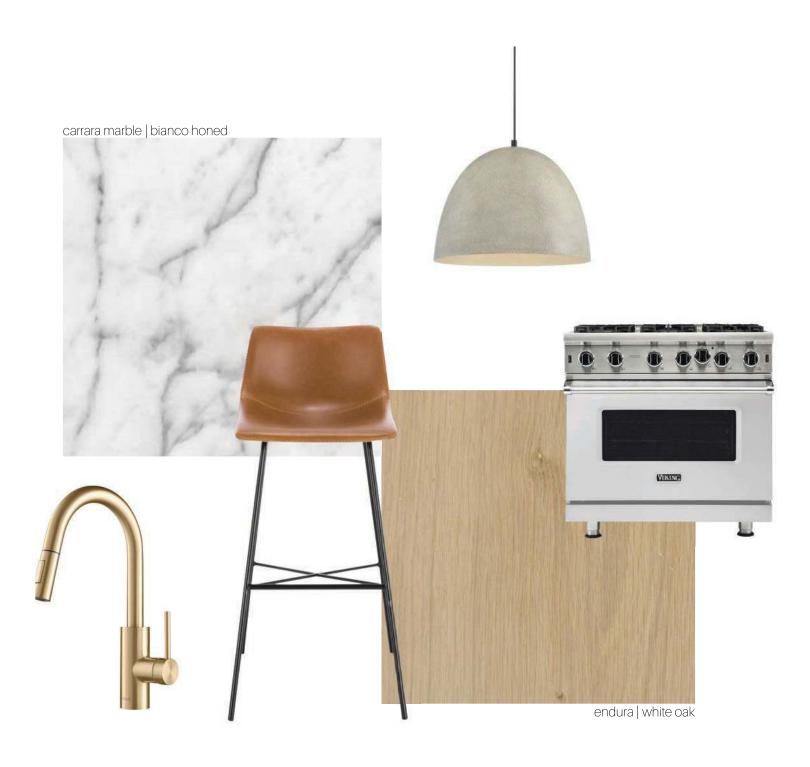

KITCHEN FLOOR PLAN AUTOCAD

BENCH SEATING ELEVATION A
AUTOCAD

BENCH SEATING PERSPECTIVE SKETCHUP

FURNITURE | FINISHES | FIXTURES
CANVA

BATHROOM ELEVATION
AUTOCAD