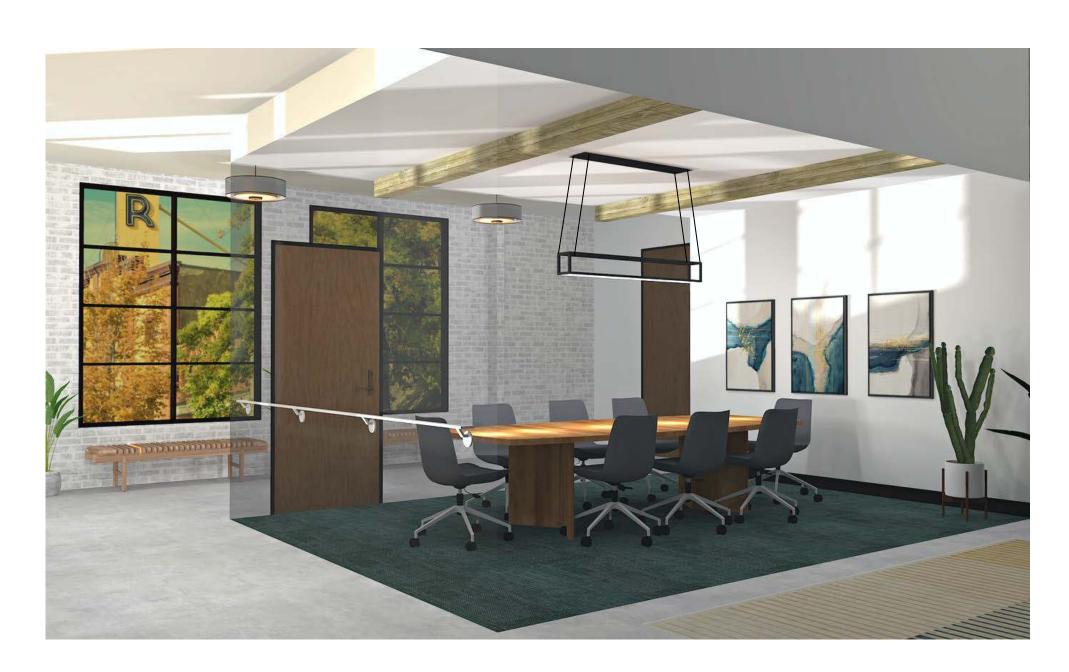

## **INSPIRATION**

High Desett Inn

This conference room and event center is an extension of this historic boutique hotel located in downtown Bend, Oregon. This space features modern and industrial design while integrating some of the rustic features this boutique hotel is known for.

"A perfect spot to sit and relax"

SEATING AREA RENDERED PERSPECTIVE SKETCHUP | TWILIGHT

"Modern & simplistic, a perfect space for private meetings"

CONFERENCE ROOM RENDERED PERSPECTIVE SKETCHUP | TWILIGHT