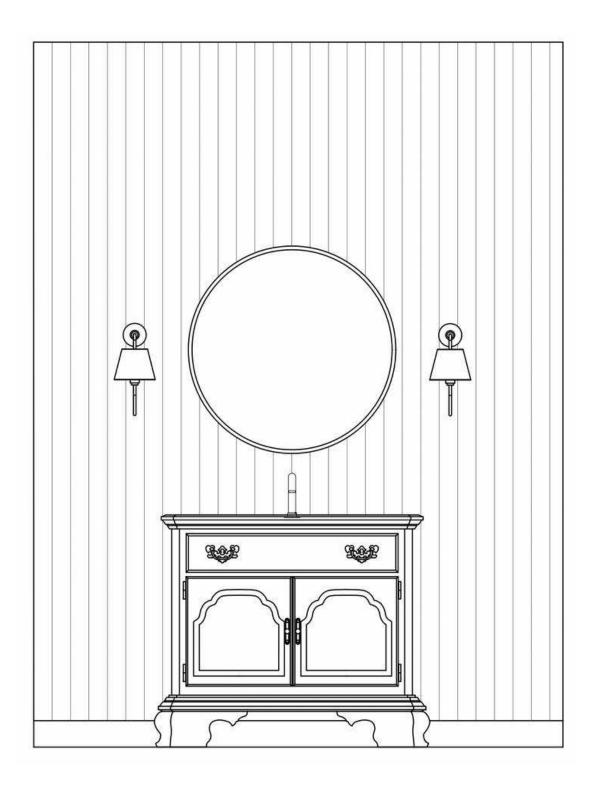

KITCHEN FLOOR PLAN AUTOCAD

BENCH SEATING ELEVATION A
AUTOCAD

BENCH SEATING PERSPECTIVE SKETCHUP

FURNITURE | FINISHES | FIXTURES
CANVA

BATHROOM ELEVATION
AUTOCAD