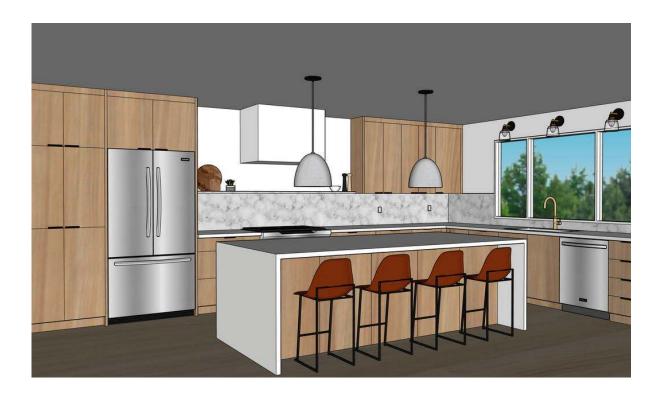

KITCHEN FLOOR PLAN AUTOCAD

BENCH SEATING ELEVATION A
AUTOCAD

BENCH SEATING PERSPECTIVE SKETCHUP

FURNITURE | FINISHES | FIXTURES
CANVA

BATHROOM ELEVATION
AUTOCAD