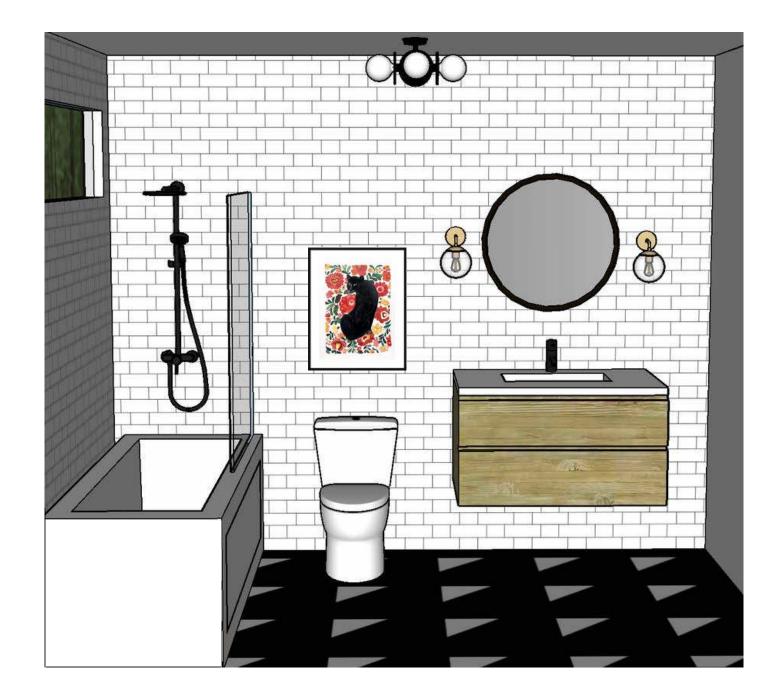

KITCHEN FLOOR PLAN AUTOCAD

BENCH SEATING ELEVATION A
AUTOCAD

BENCH SEATING PERSPECTIVE SKETCHUP

FURNITURE | FINISHES | FIXTURES
CANVA

BATHROOM ELEVATION
AUTOCAD