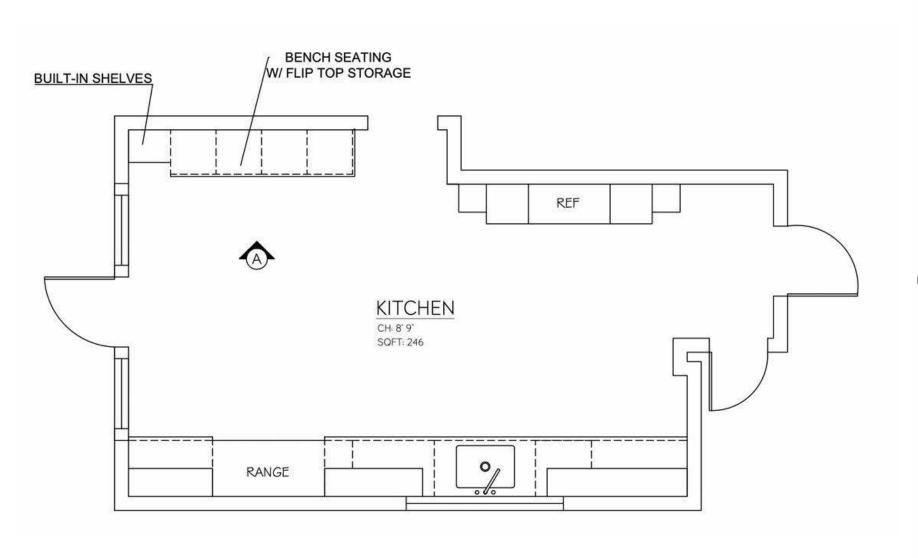

BATHROOM PERSPECTIVE SKETCHUP Manzanifa

Our goal was to update the kitchen and powder room while still keeping the colonial character of this Manzanita home. By adding fresh paint, new flooring, countertops, lighting and a quaint built-in bench seating area we completely transformed these spaces.

KITCHEN FLOOR PLAN AUTOCAD

BENCH SEATING ELEVATION A
AUTOCAD

BENCH SEATING PERSPECTIVE SKETCHUP

FURNITURE | FINISHES | FIXTURES
CANVA

BATHROOM ELEVATION
AUTOCAD