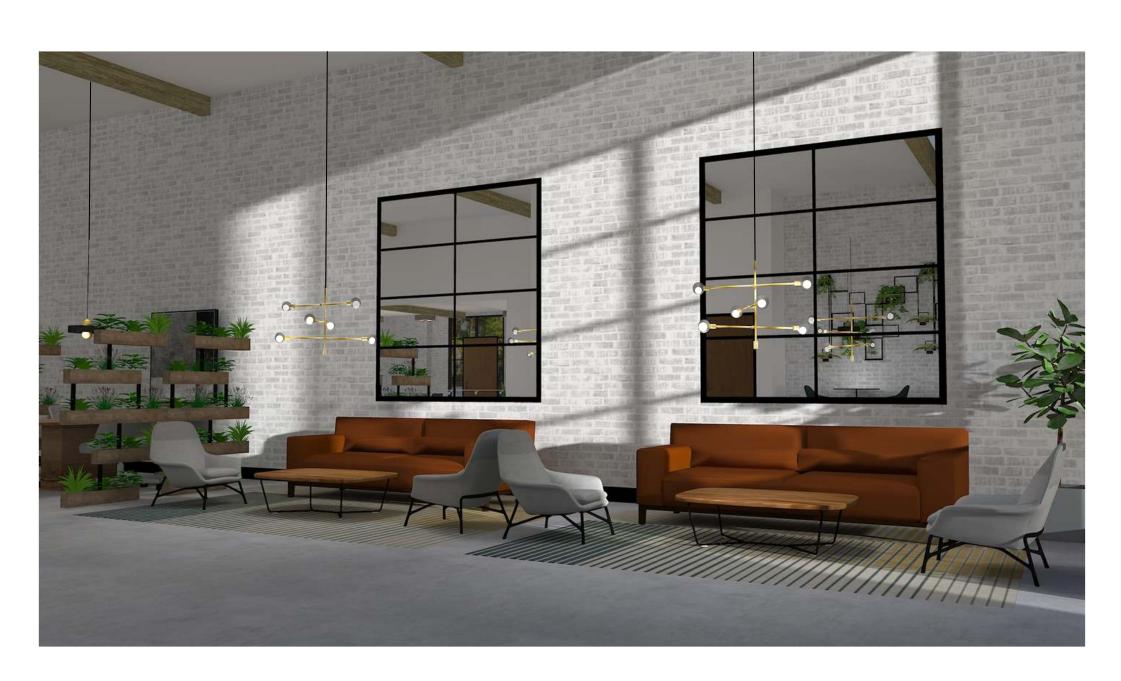

"A perfect spot to sit and relax"

SEATING AREA RENDERED PERSPECTIVE SKETCHUP | TWILIGHT

"Modern & simplistic, a perfect space for private meetings"

CONFERENCE ROOM RENDERED PERSPECTIVE SKETCHUP | TWILIGHT