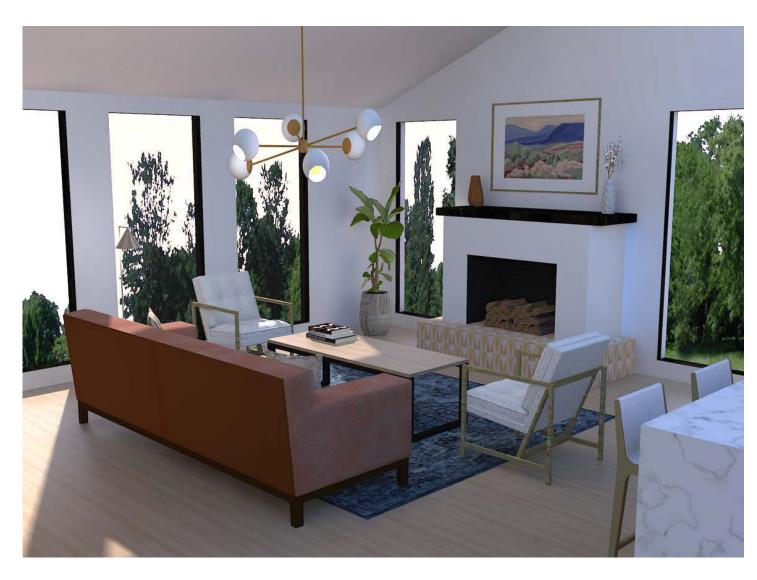

## SHANNONNAIR

INTERIOR DESIGN PORTFOLIO

SHANNON NAIR
— DESIGN —

- 1 YERBA BUENA
- 2 MOLALLA BEND
- 3 ALAMEDA
- 4 MANZANITA
- 5 HIGH DESERT INN

Jelba Buena

This home is located in the beautiful NW hills of Portland, Oregon. It is a perfect blend of modern and eclectic design featuring warm earth tones and tons of natural light.

A S - B U I L T P L A N
H A N D D R A W N

FURNITURE FLOOR PLAN AUTOCAD

RENDERED LIVING ROOM PERSPECTIVE SKETCHUP | TWILIGHT

BEDROOM PERSPECTIVE PHOTOSHOP