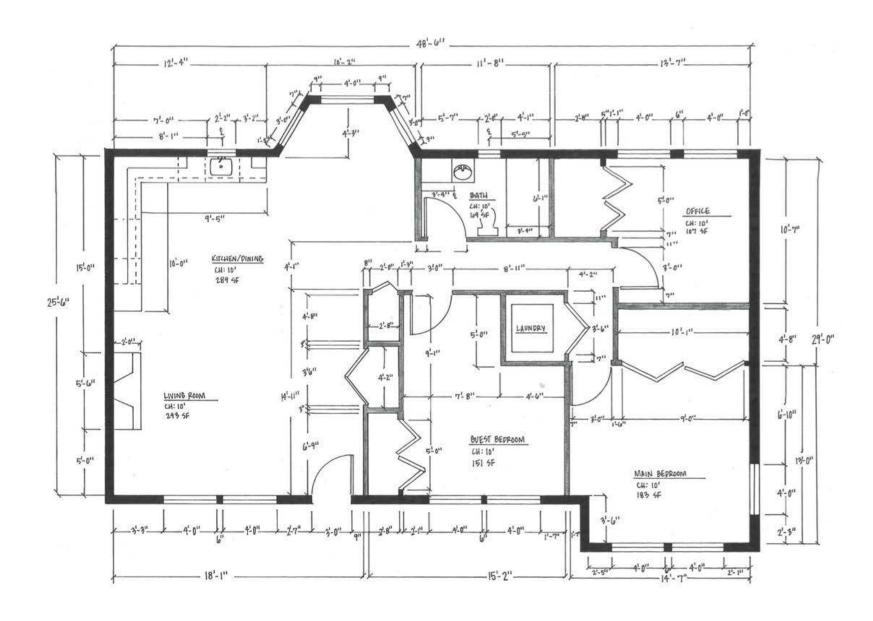

A S - B U I L T P L A N
H A N D D R A W N

FURNITURE FLOOR PLAN AUTOCAD

RENDERED LIVING ROOM PERSPECTIVE SKETCHUP | TWILIGHT

BEDROOM PERSPECTIVE PHOTOSHOP