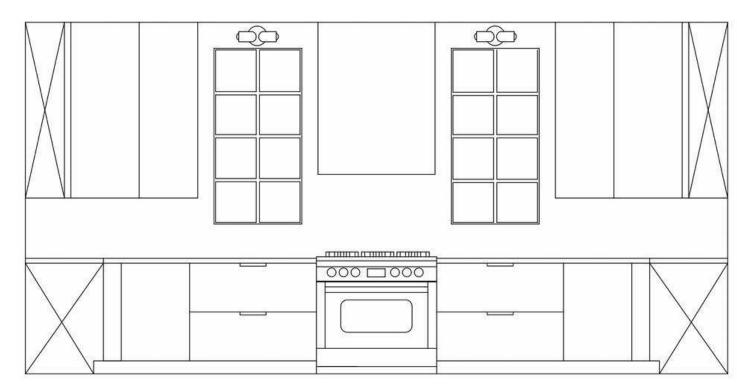

DEMOLITION PLAN AUTOCAD

NEW CONSTRUCTION PLAN AUTOCAD

KITCHEN PERSPECTIVES SKETCHUP

PRIMARY BATHROOM ELEVATION AUTOCAD

Hameda

Located in the Alameda
district of Portland, Oregon
this busy family of four wanted
to update their kitchen and
guest bathroom to be
functional yet still modern and
elegant in design perfect for
hosting family gatherings.

3

KITCHEN FLOOR PLAN AUTOCAD

KITCHEN ELEVATION A AUTOCAD

KITCHEN PERSPECTIVE SKETCHUP

BATHROOM FLOOR PLAN

AUTOCAD

BATHROOM ELEVATION A

AUTOCAD