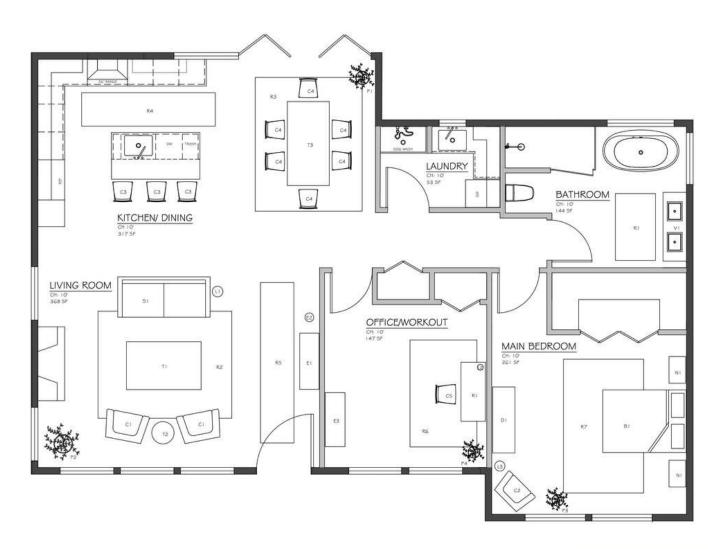

## SHANNONNAIR

INTERIOR DESIGN PORTFOLIO

SHANNON NAIR
— DESIGN —

- 1 YERBA BUENA
- 2 MOLALLA BEND
- 3 ALAMEDA
- 4 MANZANITA
- 5 HIGH DESERT INN

Jelba Buena

This home is located in the beautiful NW hills of Portland, Oregon. It is a perfect blend of modern and eclectic design featuring warm earth tones and tons of natural light.

A S - B U I L T P L A N
H A N D D R A W N

FURNITURE FLOOR PLAN AUTOCAD

RENDERED LIVING ROOM PERSPECTIVE SKETCHUP | TWILIGHT

BEDROOM PERSPECTIVE PHOTOSHOP