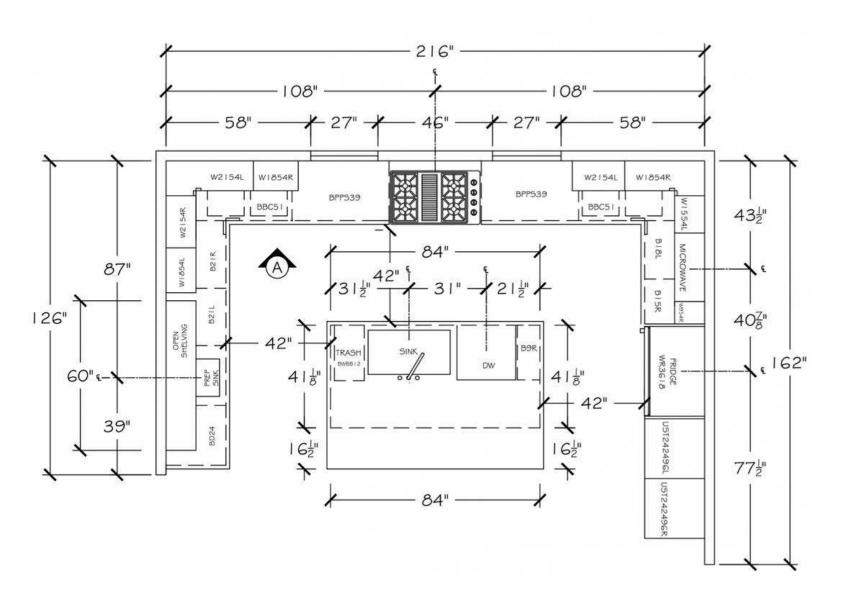

DEMOLITION PLAN AUTOCAD

NEW CONSTRUCTION PLAN AUTOCAD

KITCHEN PERSPECTIVES SKETCHUP

PRIMARY BATHROOM ELEVATION AUTOCAD

Hameda

Located in the Alameda
district of Portland, Oregon
this busy family of four wanted
to update their kitchen and
guest bathroom to be
functional yet still modern and
elegant in design perfect for
hosting family gatherings.

3

KITCHEN FLOOR PLAN AUTOCAD

KITCHEN ELEVATION A AUTOCAD

KITCHEN PERSPECTIVE SKETCHUP

BATHROOM FLOOR PLAN

AUTOCAD

BATHROOM ELEVATION A

AUTOCAD