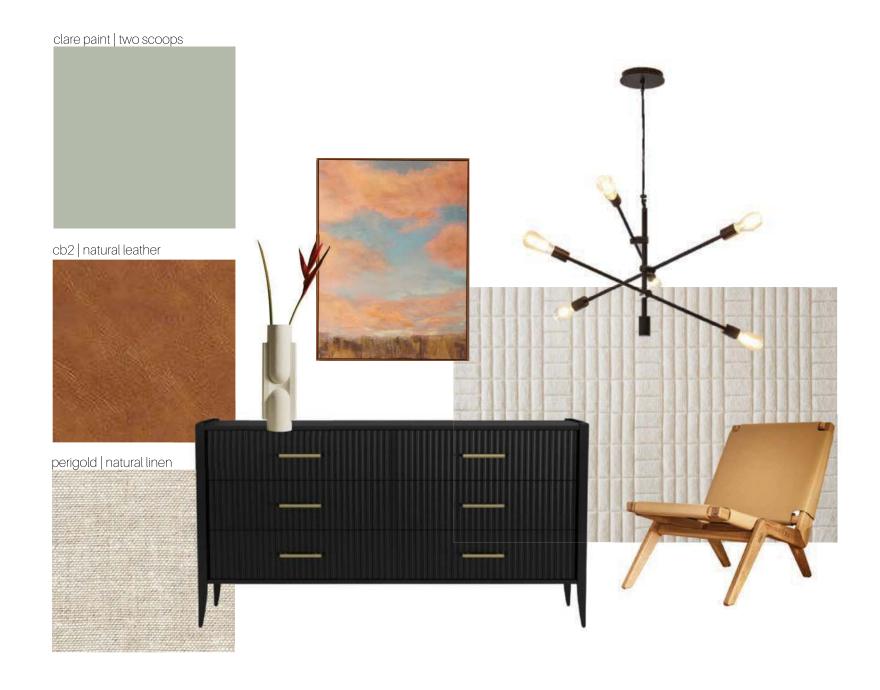

## SHANNONNAIR

INTERIOR DESIGN PORTFOLIO

SHANNON NAIR
— DESIGN —

- 1 YERBA BUENA
- 2 MOLALLA BEND
- 3 ALAMEDA
- 4 MANZANITA
- 5 HIGH DESERT INN

Jelba Buena

This home is located in the beautiful NW hills of Portland, Oregon. It is a perfect blend of modern and eclectic design featuring warm earth tones and tons of natural light.













A S - B U I L T P L A N
H A N D D R A W N

FURNITURE FLOOR PLAN AUTOCAD





RENDERED LIVING ROOM PERSPECTIVE SKETCHUP | TWILIGHT





BEDROOM PERSPECTIVE PHOTOSHOP

## Molalla Bend

Located in a beautiful
retirement community, this
home features modern and
minimalistic design, a clean
bright color pallet and tons of
additional storage to maximize
the small footprint of this
1970's home.













DEMOLITION PLAN AUTOCAD

NEW CONSTRUCTION PLAN AUTOCAD









KITCHEN PERSPECTIVES SKETCHUP





PRIMARY BATHROOM ELEVATION AUTOCAD

Hameda

Located in the Alameda
district of Portland, Oregon
this busy family of four wanted
to update their kitchen and
guest bathroom to be
functional yet still modern and
elegant in design perfect for
hosting family gatherings.









3





KITCHEN FLOOR PLAN AUTOCAD

KITCHEN ELEVATION A AUTOCAD





KITCHEN PERSPECTIVE SKETCHUP





BATHROOM FLOOR PLAN

AUTOCAD

BATHROOM ELEVATION A