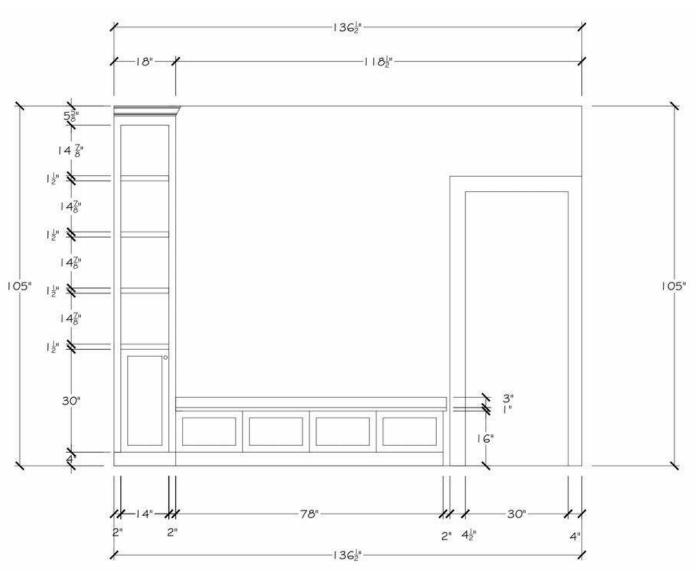

BATHROOM PERSPECTIVE SKETCHUP Manzanifa

Our goal was to update the kitchen and powder room while still keeping the colonial character of this Manzanita home. By adding fresh paint, new flooring, countertops, lighting and a quaint built-in bench seating area we completely transformed these spaces.

KITCHEN FLOOR PLAN AUTOCAD

BENCH SEATING ELEVATION A
AUTOCAD

BENCH SEATING PERSPECTIVE SKETCHUP

FURNITURE | FINISHES | FIXTURES
CANVA

BATHROOM ELEVATION
AUTOCAD