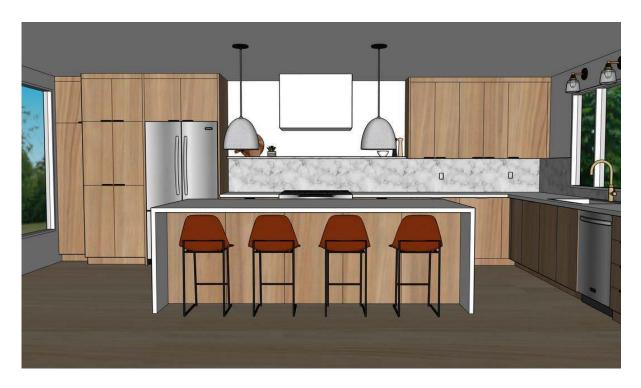

DEMOLITION PLAN AUTOCAD

NEW CONSTRUCTION PLAN AUTOCAD

KITCHEN PERSPECTIVES SKETCHUP

PRIMARY BATHROOM ELEVATION AUTOCAD

Hameda

Located in the Alameda
district of Portland, Oregon
this busy family of four wanted
to update their kitchen and
guest bathroom to be
functional yet still modern and
elegant in design perfect for
hosting family gatherings.

3

KITCHEN FLOOR PLAN AUTOCAD

KITCHEN ELEVATION A AUTOCAD

KITCHEN PERSPECTIVE SKETCHUP

BATHROOM FLOOR PLAN

AUTOCAD

BATHROOM ELEVATION A

AUTOCAD