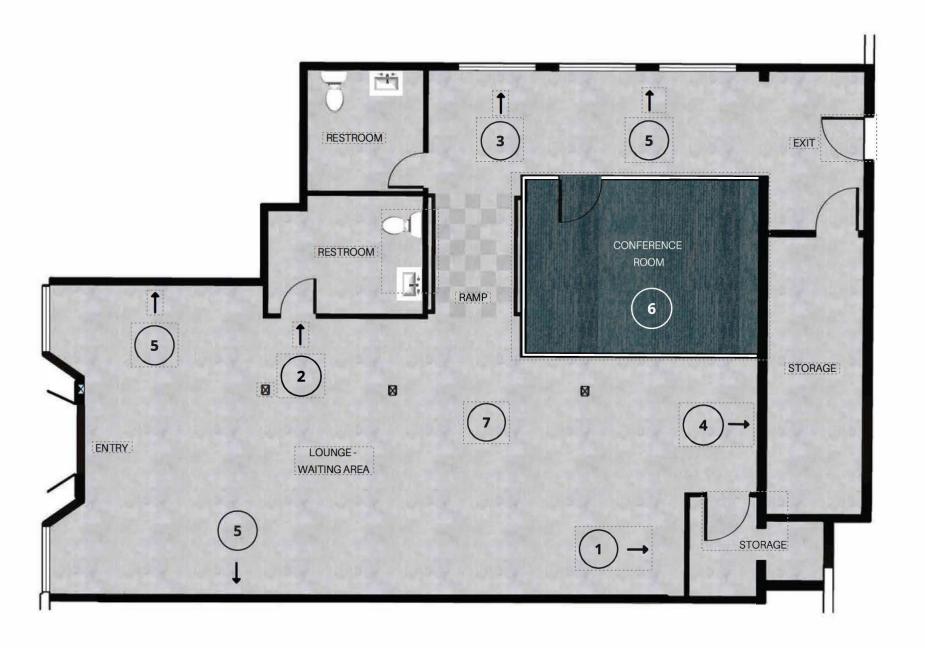

DEMOLITION PLAN AUTOCAD NEW PARTITION PLAN AUTOCAD

FINISHES CANVA

RENDERED FINISH FLOOR PLAN SKETCHUP CANVA

RENDERED FURNITURE FLOOR PLAN SKETCHUP | CANVA

"Sophisticated and modern design"

LOUNGE RENDERED PERSPECTIVE SKETCHUP | TWILIGHT