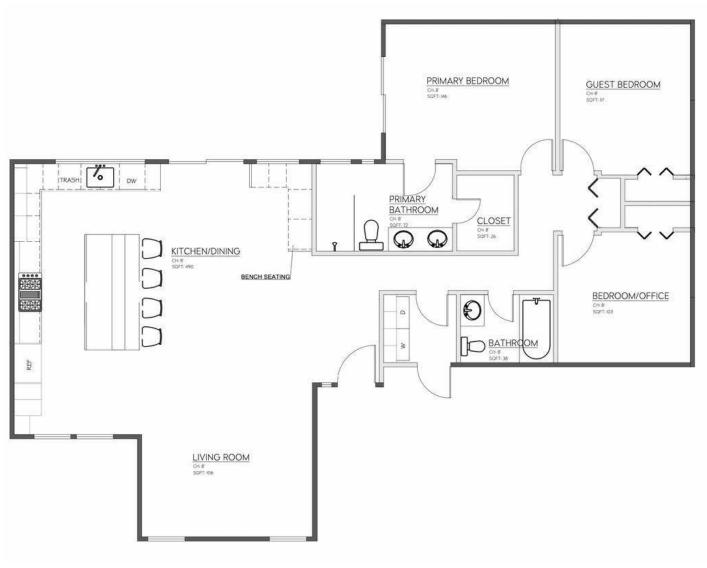

KITCHEN FLOOR PLAN AUTOCAD

BENCH SEATING ELEVATION A
AUTOCAD

BENCH SEATING PERSPECTIVE SKETCHUP

FURNITURE | FINISHES | FIXTURES
CANVA

BATHROOM ELEVATION
AUTOCAD