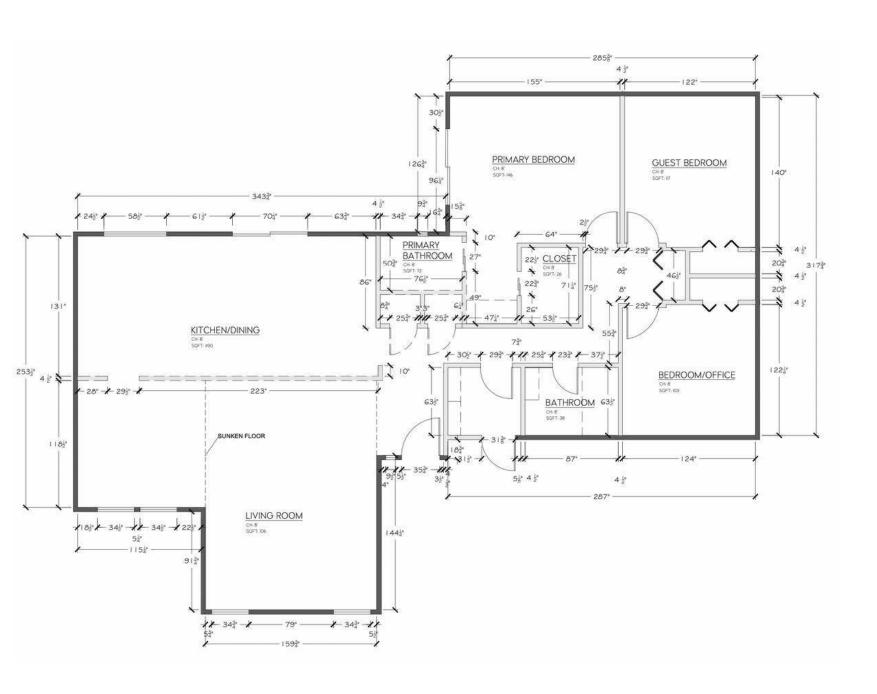

A S - B U I L T P L A N
H A N D D R A W N

FURNITURE FLOOR PLAN AUTOCAD

RENDERED LIVING ROOM PERSPECTIVE SKETCHUP | TWILIGHT

BEDROOM PERSPECTIVE PHOTOSHOP