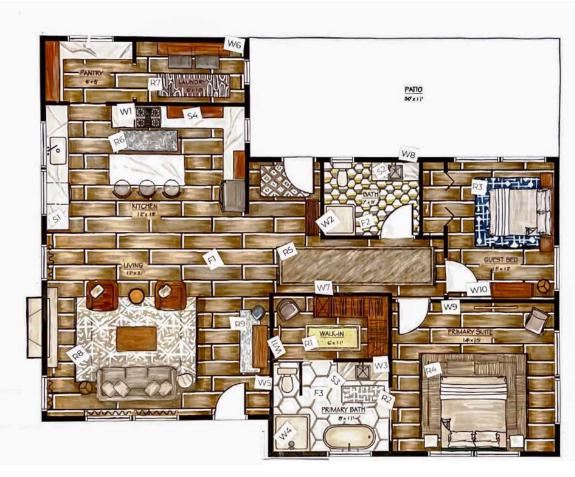

#### PROFILE

MEDIUMS USED: CIRCO MARKERS, COLORED PENCILS, WATER COLORS, PENCIL SHADING

PREFERED MEDIUM: CIRCO MARKERS

STRENGTHS: FULL-COLOR PERSPECTIVE + ELEVATIONS

## Hand Rendering

KAITLYN HARGRAVE INTERIOR DESIGN "The worst enemy to creativity is self-doubt."

-Sylvia Plath