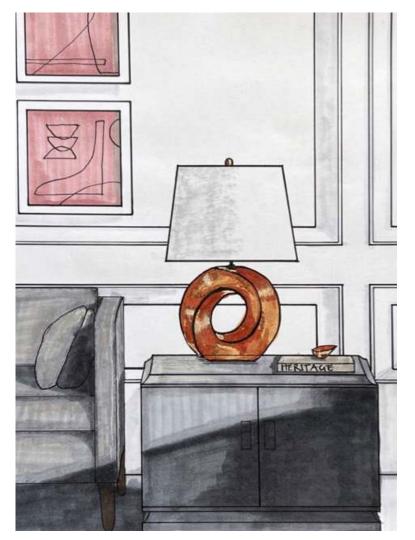

#### PROFILE

MEDIUMS USED: CIRCO MARKERS, COLORED PENCILS, WATER COLORS, PENCIL SHADING

PREFERED MEDIUM: CIRCO MARKERS

STRENGTHS: FULL-COLOR PERSPECTIVE + ELEVATIONS

## Hand Rendering

KAITLYN HARGRAVE INTERIOR DESIGN "The worst enemy to creativity is self-doubt."

-Sylvia Plath