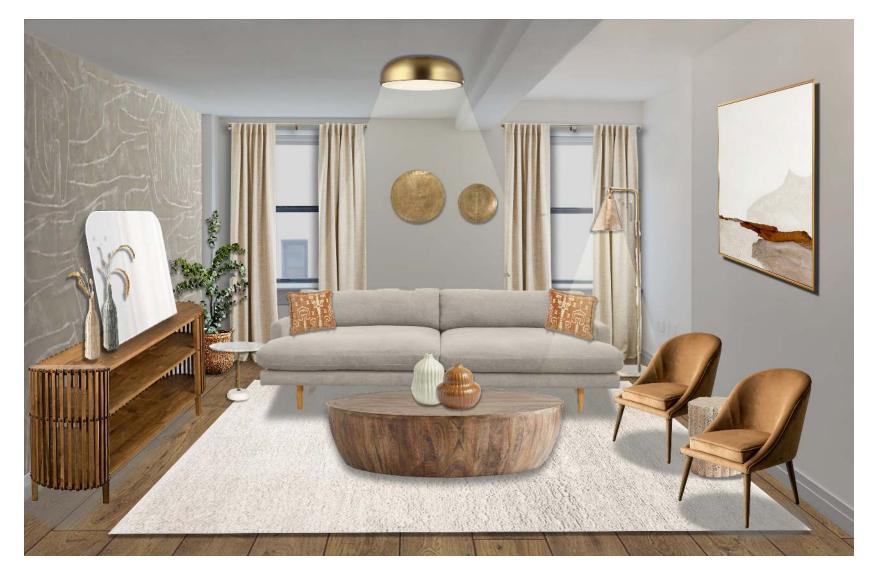

## Brooklyn Street Remodel

LIVING ROOM PERSPECTIVE PHOTOSHOP

**CLIENT PROFILE** 

Family of 3

5-month-old Son

Traditional + Modern

Natural light/connection to outdoors

Ample windows throughout to observe the lake + mountain view

Connected kitchen + living space to allow for a growing family

INSPIRATION IMAGES

FLOOR PLAN SKETCHUP

KITCHEN PERSPECTIVE SKETCHUP | PODIUM

LIVING ROOM PERSPECTIVE SKETCHUP | PODIUM

BATHROOM PERSPECTIVE SKETCHUP | PODIUM