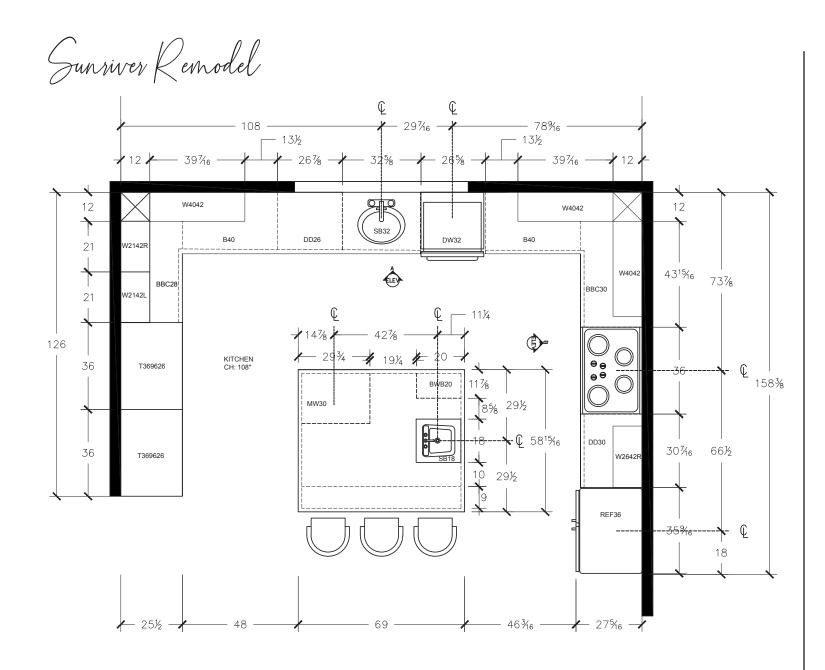

### Sunriver Remodel

CLIENT PROFILE
Ace & Gary

Family of 2 + Foster dogs

Remodel 1970's Rambler

Mid-Century Modern + Contemporary

No cookie-cutter designs

Kitchen designed for entertaining and multiple cooks

Bathroom with shower large enough to wash the dogs

INSPIRATION IMAGES

KITCHEN FLOOR PLAN AUTOCAD

# Surriver Remodel

BATHROOM ELEVATION AUTOCAD