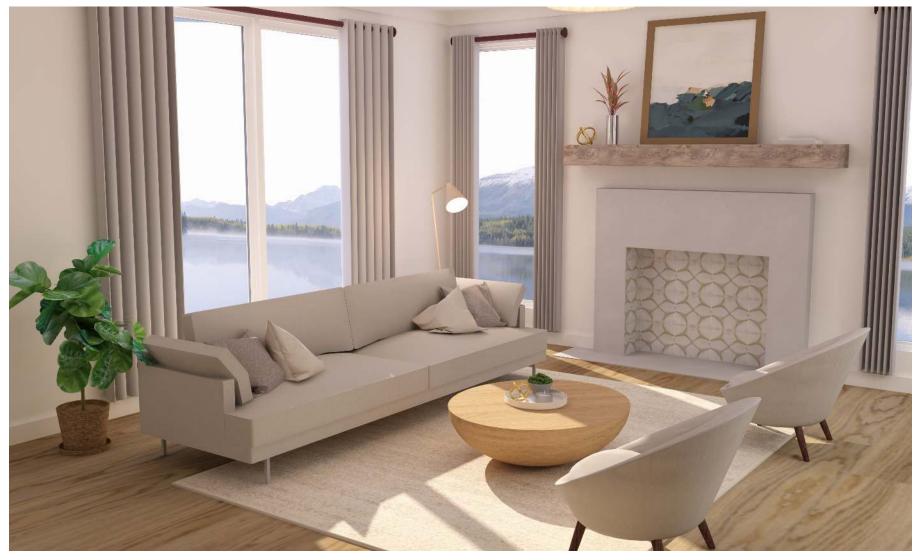

## Brooklyn Street Remodel

LIVING ROOM PERSPECTIVE PHOTOSHOP

**CLIENT PROFILE** 

Family of 3

5-month-old Son

Traditional + Modern

Natural light/connection to outdoors

Ample windows throughout to observe the lake + mountain view

Connected kitchen + living space to allow for a growing family

INSPIRATION IMAGES

FLOOR PLAN SKETCHUP

KITCHEN PERSPECTIVE SKETCHUP | PODIUM

LIVING ROOM PERSPECTIVE SKETCHUP | PODIUM

BATHROOM PERSPECTIVE SKETCHUP | PODIUM