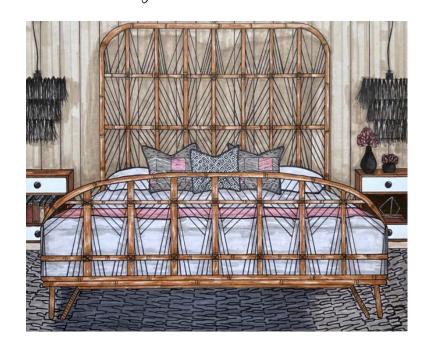

#### PROFILE

MEDIUMS USED: CIRCO MARKERS, COLORED PENCILS, WATER COLORS, PENCIL SHADING

PREFERED MEDIUM: CIRCO MARKERS

STRENGTHS: FULL-COLOR PERSPECTIVE + ELEVATIONS

## Hand Rendering

KAITLYN HARGRAVE INTERIOR DESIGN "The worst enemy to creativity is self-doubt."

-Sylvia Plath