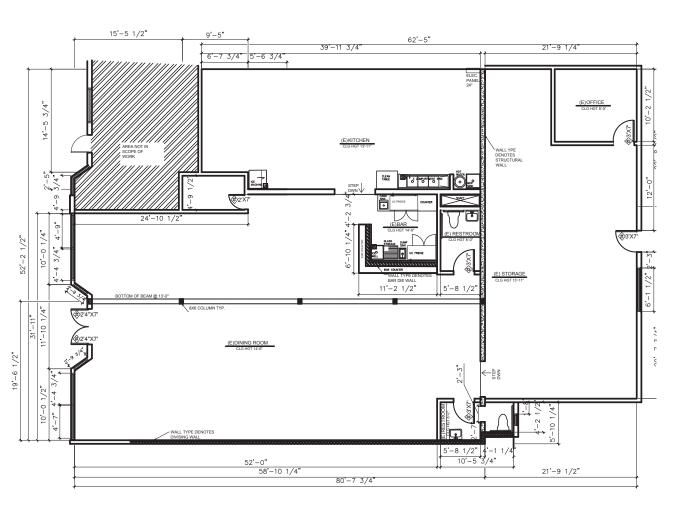

#### **CLIENT PROFILE**

Digital Marketing Agency

Rebranding + Relocation

Design for open concept floor plan with lots of natural light throughout

Modern + Contemporary design style

Include Conference Room + Exec Office + Kitchenette + Copy Room

ADA Compliant

INSPIRATION IMAGES

PARTITION PLAN AUTO CAD

RENDERED FURNISHING PLAN AUTO CAD | CANVA

RENDERED FINISH PLAN AUTO CAD | CANVA

Fable

Fable