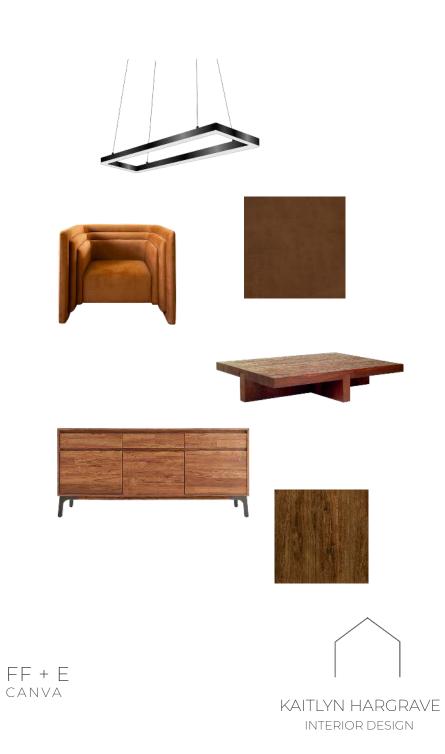

### Mohemian Abode

#### **CLIENT PROFILE**

Single young women

3 Bedroom Remodel

Modern + Bohemian

Sophisticated Feminine Aesthetic

Natural Aspects + Ample light throughout

Design open concept for entertaining at game nights

INSPIRATION IMAGES

#### Mohemian Abode

#### Mohemian Abode

FF + E CANVA FF + E CANVA

Hand Rendering