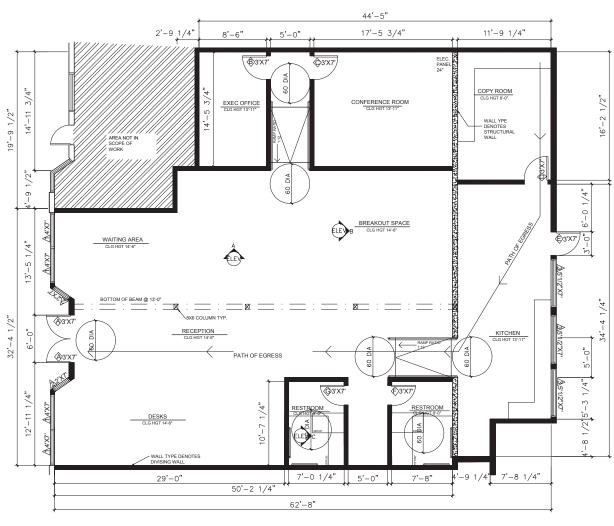

#### **CLIENT PROFILE**

Digital Marketing Agency

Rebranding + Relocation

Design for open concept floor plan with lots of natural light throughout

Modern + Contemporary design style

Include Conference Room + Exec Office + Kitchenette + Copy Room

ADA Compliant

INSPIRATION IMAGES

PARTITION PLAN AUTO CAD

RENDERED FURNISHING PLAN AUTO CAD | CANVA

RENDERED FINISH PLAN AUTO CAD | CANVA

Fable

Fable