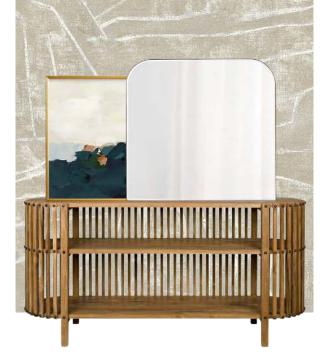

## Brooklyn Street Remodel

## Brooklyn Street Remodel

LIVING ROOM PERSPECTIVE PHOTOSHOP

**CLIENT PROFILE** 

Family of 3

5-month-old Son

Traditional + Modern

Natural light/connection to outdoors

Ample windows throughout to observe the lake + mountain view