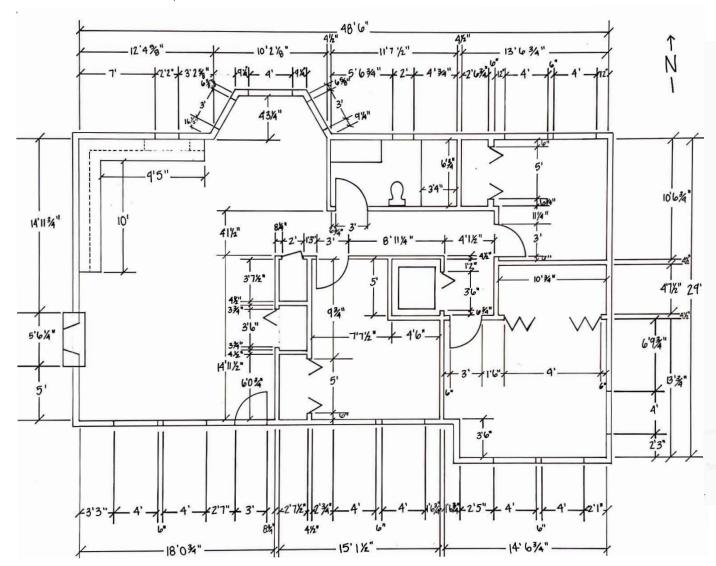

### Sunriver Remodel

CLIENT PROFILE
Ace & Gary

Family of 2 + Foster dogs

Remodel 1970's Rambler

Mid-Century Modern + Contemporary

No cookie-cutter designs

Kitchen designed for entertaining and multiple cooks

Bathroom with shower large enough to wash the dogs

INSPIRATION IMAGES

KITCHEN FLOOR PLAN AUTOCAD

# Surriver Remodel

BATHROOM ELEVATION AUTOCAD