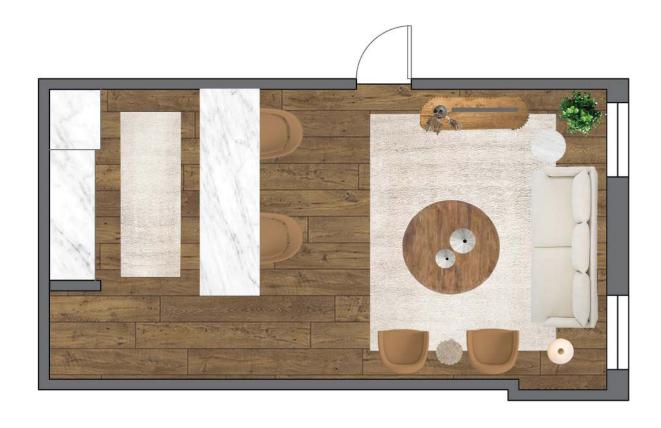

## Brooklyn Street Remodel

**CLIENT PROFILE** 

Young Couple

Loft Apartment Remodel

Light + Airy Aesthetic

Design for hosting and get-togethers

Natural Textures + Elements

Modern + Boho

INSPIRATION IMAGES

## Brooklyn Street Remodel