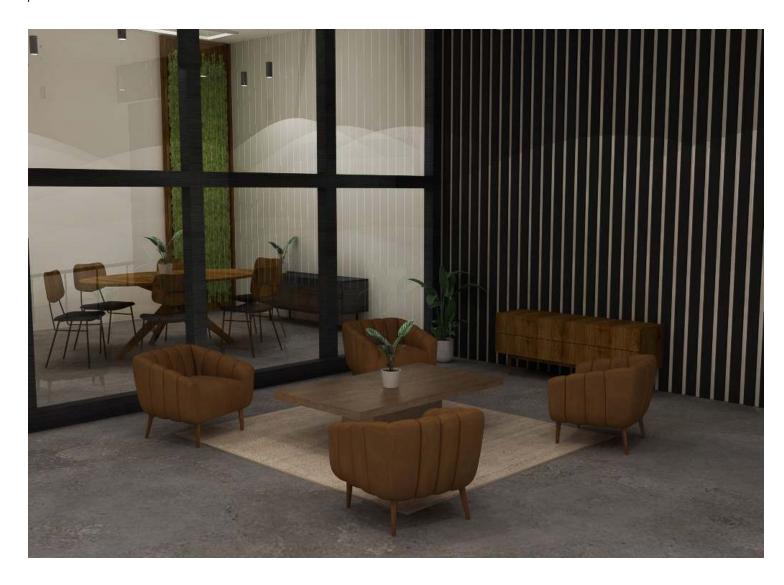

## Brooklyn Street Remodel

**CLIENT PROFILE** 

Young Couple

Loft Apartment Remodel

Light + Airy Aesthetic

Design for hosting and get-togethers

Natural Textures + Elements

Modern + Boho

INSPIRATION IMAGES

## Brooklyn Street Remodel

## Brooklyn Street Remodel

LIVING ROOM PERSPECTIVE PHOTOSHOP

**CLIENT PROFILE** 

Family of 3

5-month-old Son

Traditional + Modern

Natural light/connection to outdoors

Ample windows throughout to observe the lake + mountain view