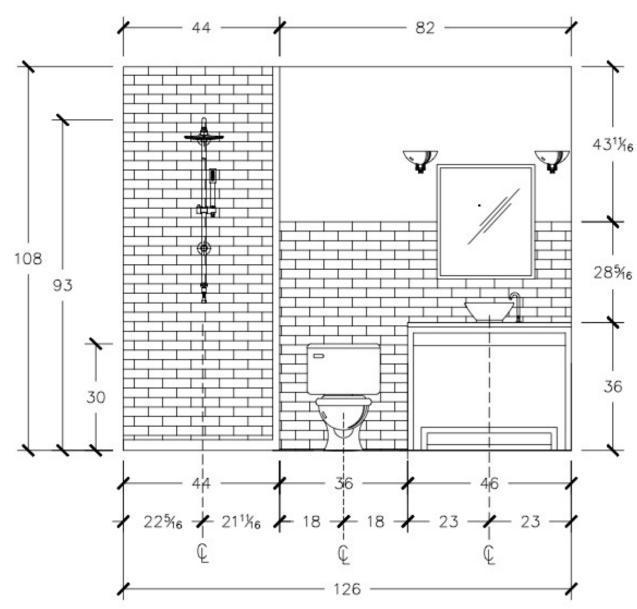

Bathroom with shower large enough to wash the dogs

INSPIRATION IMAGES

KITCHEN FLOOR PLAN AUTOCAD

# Surriver Remodel

BATHROOM ELEVATION AUTOCAD