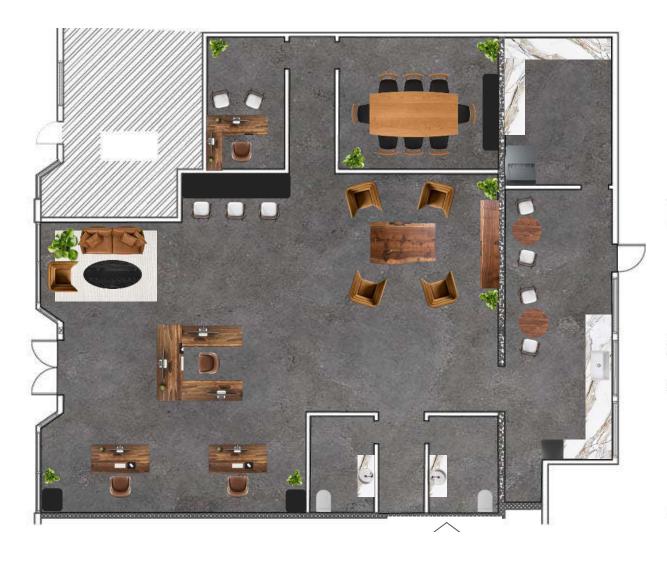

#### **CLIENT PROFILE**

Digital Marketing Agency

Rebranding + Relocation

Design for open concept floor plan with lots of natural light throughout

Modern + Contemporary design style

Include Conference Room + Exec Office + Kitchenette + Copy Room

ADA Compliant

INSPIRATION IMAGES

PARTITION PLAN AUTO CAD

RENDERED FURNISHING PLAN AUTO CAD | CANVA

RENDERED FINISH PLAN AUTO CAD | CANVA

Fable

Fable