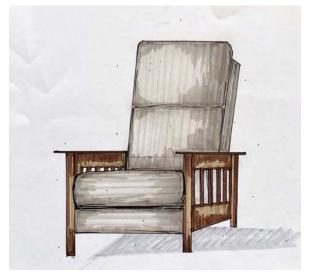

#### PROFILE

MEDIUMS USED: CIRCO MARKERS, COLORED PENCILS, WATER COLORS, PENCIL SHADING

PREFERED MEDIUM: CIRCO MARKERS

STRENGTHS: FULL-COLOR PERSPECTIVE + ELEVATIONS

## Hand Rendering

KAITLYN HARGRAVE INTERIOR DESIGN "The worst enemy to creativity is self-doubt."

-Sylvia Plath