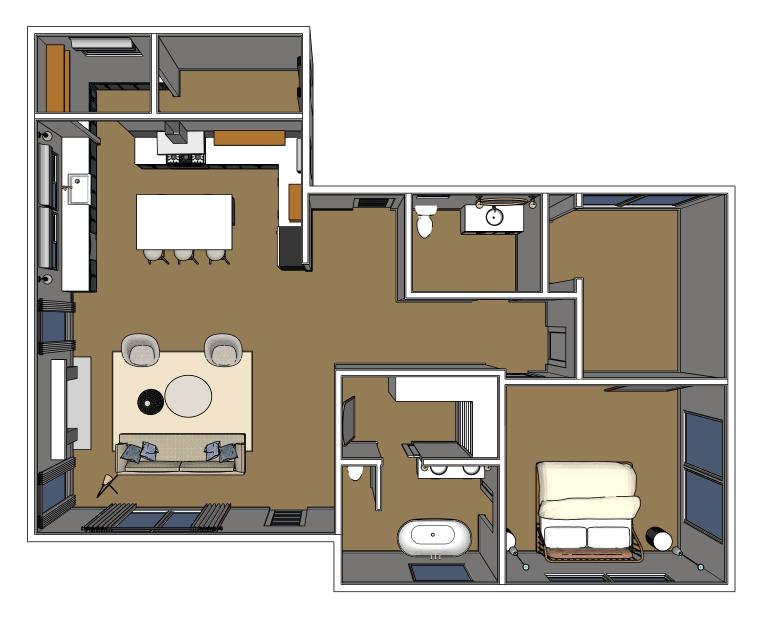

## Brooklyn Street Remodel

LIVING ROOM PERSPECTIVE PHOTOSHOP

**CLIENT PROFILE** 

Family of 3

5-month-old Son

Traditional + Modern

Natural light/connection to outdoors

Ample windows throughout to observe the lake + mountain view

Connected kitchen + living space to allow for a growing family

INSPIRATION IMAGES

FLOOR PLAN SKETCHUP

KITCHEN PERSPECTIVE SKETCHUP | PODIUM

LIVING ROOM PERSPECTIVE SKETCHUP | PODIUM

BATHROOM PERSPECTIVE SKETCHUP | PODIUM