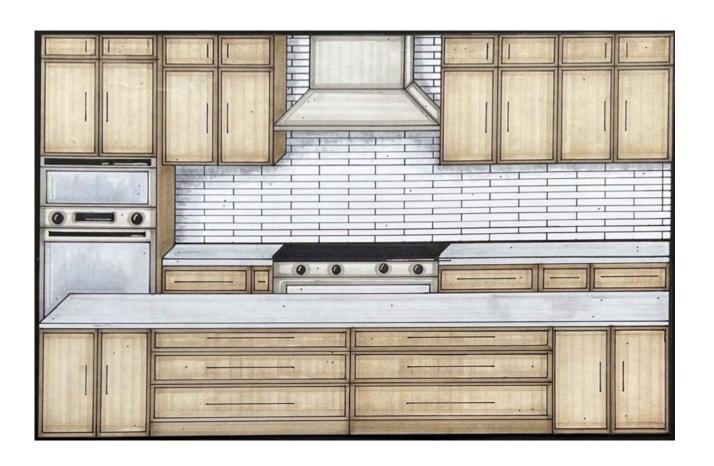

#### PROFILE

MEDIUMS USED: CIRCO MARKERS, COLORED PENCILS, WATER COLORS, PENCIL SHADING

PREFERED MEDIUM: CIRCO MARKERS

STRENGTHS: FULL-COLOR PERSPECTIVE + ELEVATIONS

## Hand Rendering

KAITLYN HARGRAVE INTERIOR DESIGN "The worst enemy to creativity is self-doubt."

-Sylvia Plath