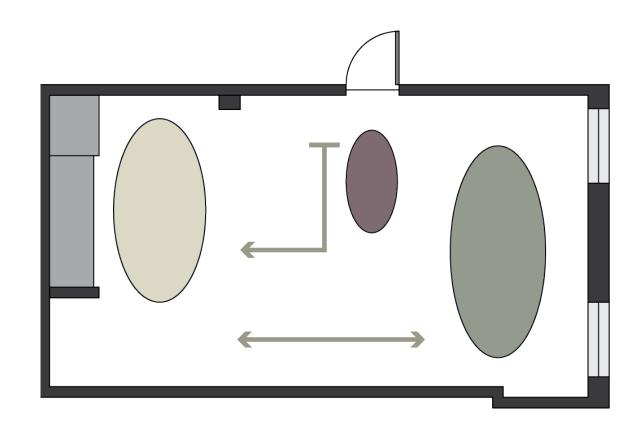

## Brooklyn Street Remodel

**CLIENT PROFILE** 

Young Couple

Loft Apartment Remodel

Light + Airy Aesthetic

Design for hosting and get-togethers

Natural Textures + Elements

Modern + Boho

INSPIRATION IMAGES

## Brooklyn Street Remodel