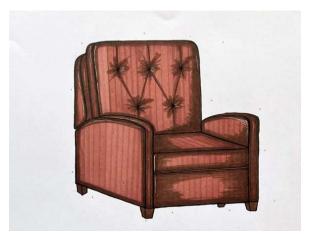

#### PROFILE

MEDIUMS USED: CIRCO MARKERS, COLORED PENCILS, WATER COLORS, PENCIL SHADING

PREFERED MEDIUM: CIRCO MARKERS

STRENGTHS: FULL-COLOR PERSPECTIVE + ELEVATIONS

## Hand Rendering

KAITLYN HARGRAVE INTERIOR DESIGN "The worst enemy to creativity is self-doubt."

-Sylvia Plath