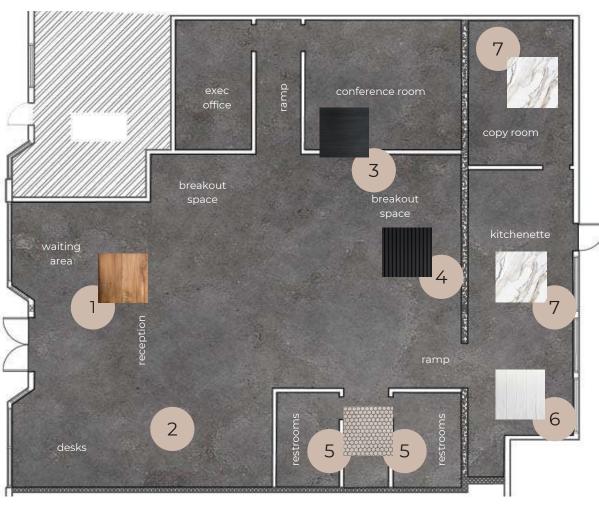

#### **CLIENT PROFILE**

Digital Marketing Agency

Rebranding + Relocation

Design for open concept floor plan with lots of natural light throughout

Modern + Contemporary design style

Include Conference Room + Exec Office + Kitchenette + Copy Room

ADA Compliant

INSPIRATION IMAGES

PARTITION PLAN AUTO CAD

RENDERED FURNISHING PLAN AUTO CAD | CANVA

RENDERED FINISH PLAN AUTO CAD | CANVA

Fable

Fable