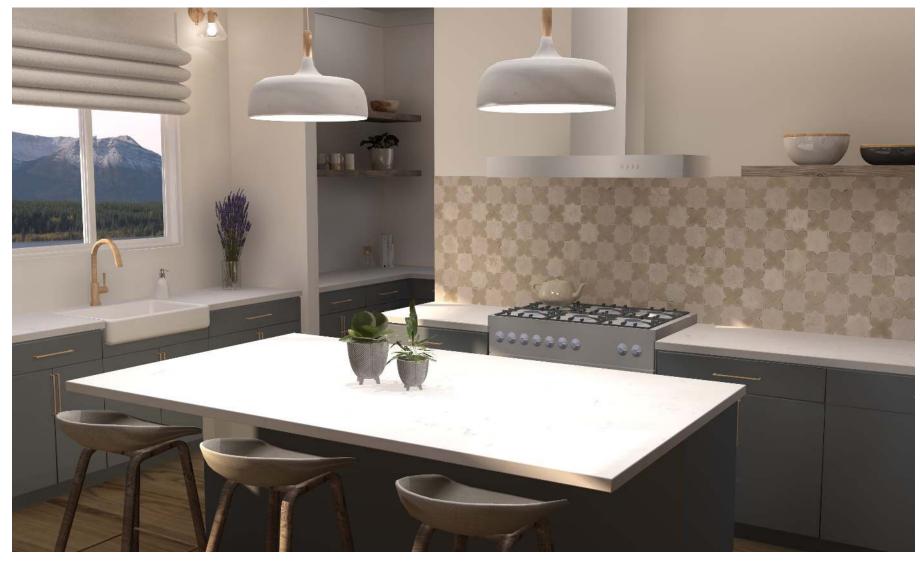

## Brooklyn Street Remodel

LIVING ROOM PERSPECTIVE PHOTOSHOP

**CLIENT PROFILE** 

Family of 3

5-month-old Son

Traditional + Modern

Natural light/connection to outdoors

Ample windows throughout to observe the lake + mountain view

Connected kitchen + living space to allow for a growing family

INSPIRATION IMAGES

FLOOR PLAN SKETCHUP

KITCHEN PERSPECTIVE SKETCHUP | PODIUM

LIVING ROOM PERSPECTIVE SKETCHUP | PODIUM

BATHROOM PERSPECTIVE SKETCHUP | PODIUM