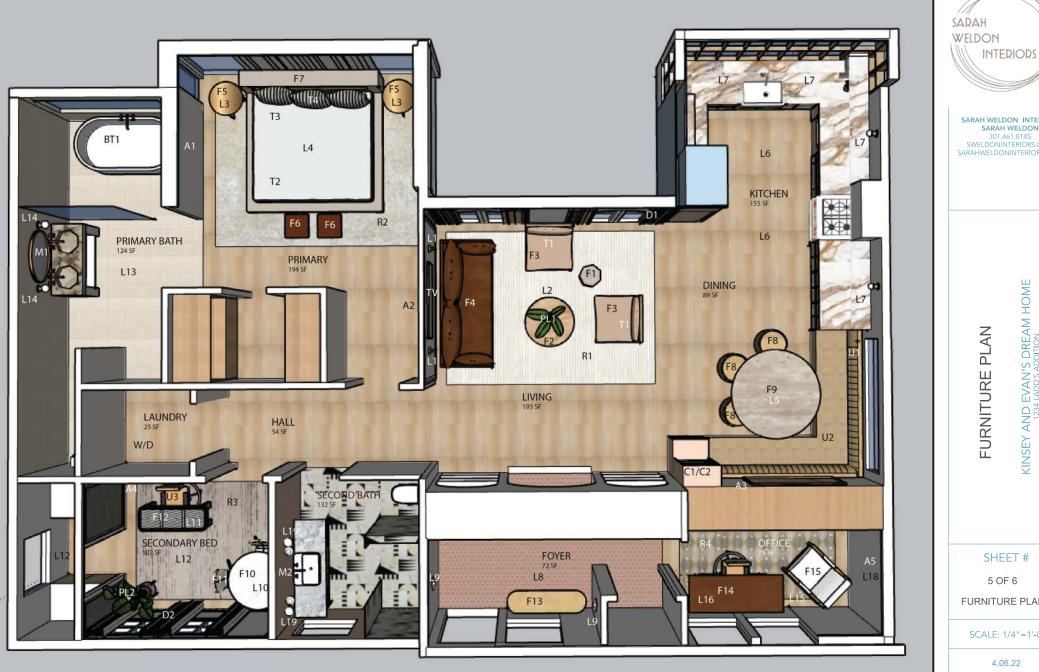

#### Furniture Plan

|      | T                                  |      |                                |
|------|------------------------------------|------|--------------------------------|
| ITEM | PRODUCT NAME                       | ITEM | PRODUCT NAME                   |
| A1   | 2 Macrame Wall                     |      | Brass and Maple Mid            |
| AI   | Hanging                            | L1   | Century Double Wall<br>Fixture |
|      | ART SWOON WINGS                    | -    | Bathroom Vanity Wall           |
| A2   | 7 11.1 0 1 1 0 0 1 1 1 1 1 1 1 0 0 |      | Light Globe Vanity             |
|      |                                    | L10  | Fixture Make up                |
| A3   | ART Slow in Time                   | L11  | Madison Table Lamp             |
|      | ART FIELDS FROM                    | LIII |                                |
| A4   | ABOVE                              |      | CedarandMoss-                  |
|      | ART Fleeting                       | L12  | Sophie Surface                 |
| A5   |                                    |      |                                |
|      | Thoughts                           | L13  | CedarandMoss-Lexi              |
| Cl   | Cocktail Glasses                   | L14  | Minimal Globe Sconce           |
| C2   | Cocktail Glasses                   | L15  | Becker Floor Lamp              |
|      | LIVING DRAPES                      |      | Lanterna — Merve               |
| D1   |                                    | L16  | Kahraman                       |
|      | KO'S DRAPES                        | 2.0  |                                |
| D2   |                                    | L17  | CedarandMoss-Lexi12            |
| F1   | LIVING Side Table                  | L18  | DAVID ART LIGHT                |
|      | DINING TABLE                       | 110  | Handmade Art Deco              |
| F10  | DIINING IABLE                      |      | Sconce Brass                   |
|      | Bell Bottom CHAIR                  | L19  |                                |
| F11  | Del BUIIUII CHAIR                  | l    | 3 Light Pendant Mid            |
| F12  | KO DESK                            | L2   | Century<br>PEBBLE LAMP         |
| FIZ  |                                    | L3   |                                |
| F13  | ORGANIC BENCH                      |      | Bridgehampton                  |
|      |                                    | L4   | Pendant                        |
| F14  | EVAN'S DESK                        |      | Harrison Linear                |
|      |                                    | L5   | Chandelier                     |
| F15  | Jonas Armchair                     |      | Odyssey Pendant –              |
|      |                                    | L6   | Schoolhouse                    |
| F2   | Coffee Table                       | L7   | Modern Sconce                  |
| F3   | Gobi CHAIR                         | L8   | Terra Surface                  |
| F4   | GEMMA SOFA                         |      | Maple Disk Wall Fixture        |
|      |                                    | L9   | Maple Disk Wall I klore        |
| F5   | Wood Side Table                    |      |                                |
| F6   | POP Stool                          |      |                                |
| F7   | MEDLEY BED                         |      |                                |
| F8   | TWO-TONE STOOL                     |      |                                |
| F9   | TRAVERTINE TABLE                   |      |                                |
| MI   | Aged Brass Round                   |      |                                |
| MI   | Mirror                             |      |                                |
|      | Otis Mirror - Ivory                |      |                                |
| M2   | and Natural                        |      |                                |
| PL1  | Large Faux                         |      |                                |
|      | Monstera Plant                     |      |                                |
| PL2  | FLOOR PLANT                        |      |                                |
| R1   | LIVING RUG                         |      | 1                              |
|      | Mohair PRIMARY                     |      | 1                              |
| R2   | RUG                                |      |                                |
| R3   | KO RUG                             |      |                                |
|      | EO southwestern                    |      |                                |
| R4   | design RUG                         |      |                                |
| TI   | BOUCLE PILLOW                      |      |                                |
|      | Cultiver Linen                     |      | <u> </u>                       |
| T2   | Bedding                            |      |                                |
| T3   | LUMBAR PILLOW                      |      |                                |
| 10   | ACCENT                             | -    | 1                              |
| T4   | PILLOW/THROW                       |      |                                |
|      |                                    | -    |                                |
| TV   | The Frame Smart TV                 |      |                                |
|      | BLONDE LEATHER                     | _    |                                |
| U1   |                                    |      |                                |
|      | UPHOLSTERY                         |      |                                |
| U2   | STRIPED LEATHER                    |      |                                |
|      | UPHOLSTERY                         |      |                                |
| U3   | Glitterati Gold                    |      |                                |
|      | UPHOLSTERY                         |      |                                |
|      | CONCRETE BATH                      |      | 1                              |
| BT1  | CONCRETE BATT                      |      |                                |