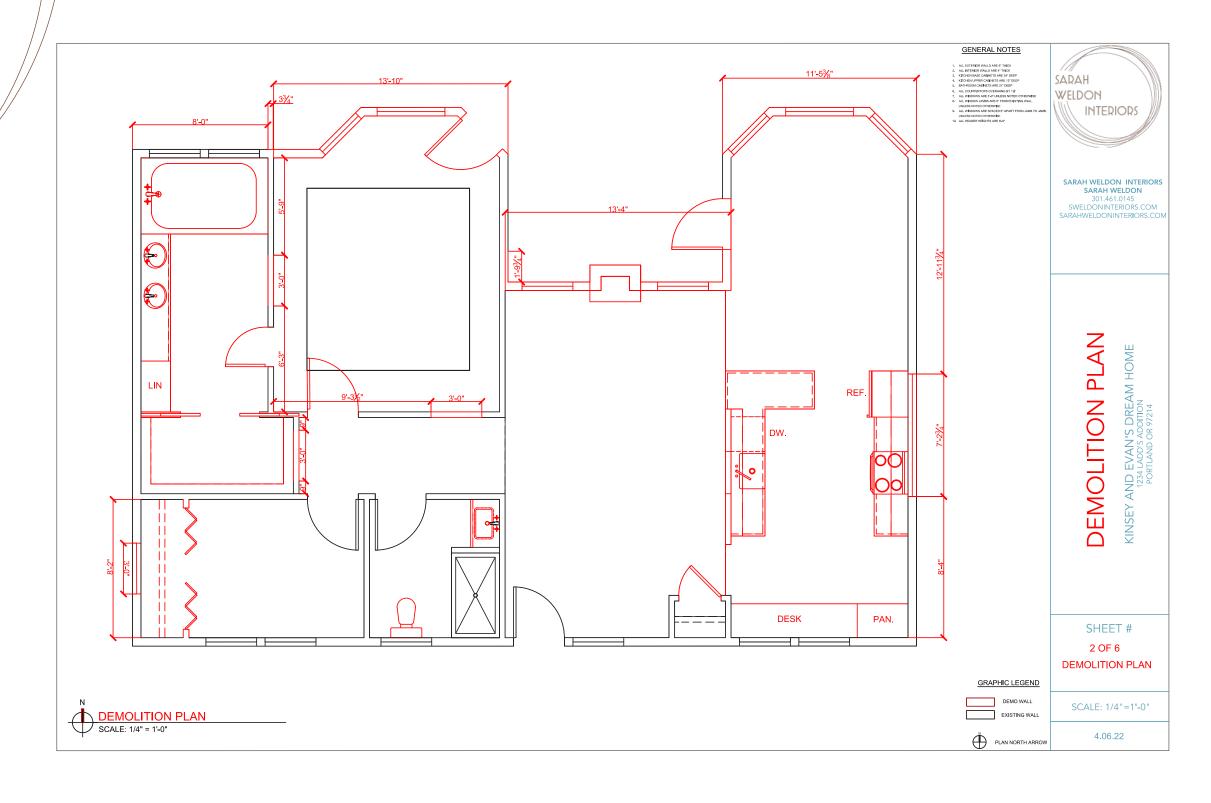

Kinsey and Evan's
Portland Oasis



"An eclectic and elevated earthy vibe, designed to welcome, inspire and be cozy."

#### As-Built Plan





#### Demo Plan





# Construction Floor Plan





# Finish Floor Plan

| FIN  | SHES LEGEND          |  |  |
|------|----------------------|--|--|
|      | JH WALL PAINTS -     |  |  |
|      | Lime Wash paint      |  |  |
| P1   | 100                  |  |  |
|      | JH WLL PAINTS -      |  |  |
|      | Lime Wash paint      |  |  |
| P2   | 102                  |  |  |
|      | JH WALL PAINTS -     |  |  |
|      | Lime Wash paint      |  |  |
| P3   | 177                  |  |  |
|      | Wallpaper -          |  |  |
| P4   | Orkanen              |  |  |
| P5   | Dune Wallpaper       |  |  |
|      | Polished Porcelain   |  |  |
|      | Slab in Calacatta    |  |  |
| S1   | Antique              |  |  |
|      | Makoto 2" Round      |  |  |
|      | Matte Porcelain      |  |  |
|      | Mosaic Tile in