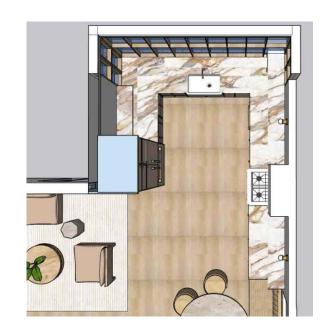

R                    |      |                                |
|      | UPHOLSTERY                         |      |                                |
| U3   | Glitterati Gold                    |      |                                |
|      | UPHOLSTERY                         |      |                                |
|      | CONCRETE BATH                      |      | 1                              |
| BT1  | CONCRETE BATT                      |      |                                |







Lighting and Electrical Plan





# EVAN'S OFFICE FOYER

SARAH WELDON INTERIORS



L17





L15



L16



L18





L6

# KINSEY'S









PRIMARY BEDROOM





SECOND BATH





PRIMARY BATH







L14



















EVAN'S OFFICE













LIVING
ROOM



























#### KITCHEN















# SECOND BATH













## KINSEY'S OFFICE













PRIMARY BEDROOM













PRIMARY BATH













### PATIO





# THANK YOU FOR YOUR TIME!

-SARAH