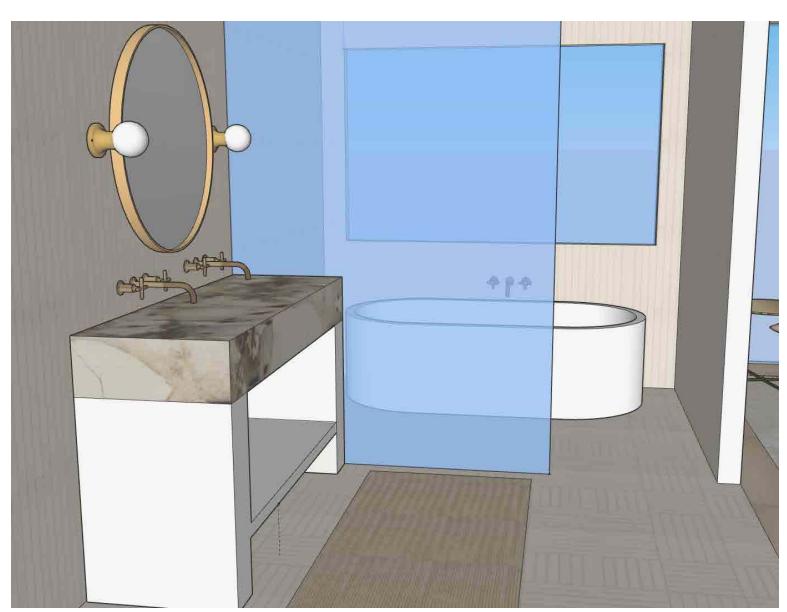

|
| U3   | Glitterati Gold                    |      |                                |
|      | UPHOLSTERY                         |      |                                |
|      | CONCRETE BATH                      |      | 1                              |
| BT1  | CONCRETE BATT                      |      |                                |







Lighting and Electrical Plan





# EVAN'S OFFICE FOYER

SARAH WELDON INTERIORS



L17





L15



L16



L18





L6

# KINSEY'S









PRIMARY BEDROOM





SECOND BATH





PRIMARY BATH







L14



















EVAN'S OFFICE













LIVING
ROOM



























#### KITCHEN















# SECOND BATH













## KINSEY'S OFFICE













PRIMARY BEDROOM













PRIMARY BATH













### PATIO





# THANK YOU FOR YOUR TIME!

-SARAH