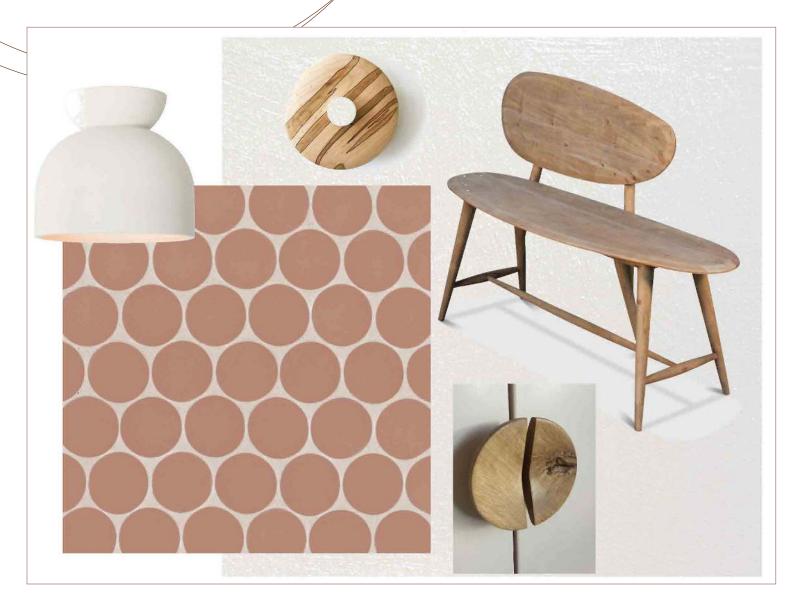

# Finish Floor Plan

| FIN  | SHES LEGEND          |  |  |
|------|----------------------|--|--|
|      | JH WALL PAINTS -     |  |  |
|      | Lime Wash paint      |  |  |
| P1   | 100                  |  |  |
|      | JH WLL PAINTS -      |  |  |
|      | Lime Wash paint      |  |  |
| P2   | 102                  |  |  |
|      | JH WALL PAINTS -     |  |  |
|      | Lime Wash paint      |  |  |
| P3   | 177                  |  |  |
|      | Wallpaper -          |  |  |
| P4   | Orkanen              |  |  |
| P5   | Dune Wallpaper       |  |  |
|      | Polished Porcelain   |  |  |
|      | Slab in Calacatta    |  |  |
| S1   | Antique              |  |  |
|      | Makoto 2" Round      |  |  |
|      | Matte Porcelain      |  |  |
|      | Mosaic Tile in       |  |  |
| S2   | Tatami Beige         |  |  |
|      | Sahara 1" x 12"      |  |  |
|      | Matte Porcelain      |  |  |
| \$3  | Mosaic Tile in White |  |  |
| S4   | Pegasus Granite in   |  |  |
|      | Sahara White 1" x    |  |  |
|      | 12" Matte            |  |  |
|      | Porcelain Mosaic     |  |  |
| \$5  | Tile in White        |  |  |
|      | Birch Veneer Flat    |  |  |
| S6   | Cut White            |  |  |
|      | Taj Mahal Quartzite  |  |  |
| S7   | in 2cm               |  |  |
|      | Alison Rose Euclid   |  |  |
|      | Large WJ Mosaic      |  |  |
| \$8  | StoneA               |  |  |
|      | Sahara Rose 1" x     |  |  |
|      | 12" Matte Tile in    |  |  |
| S9   | Rose                 |  |  |
| \$10 | LVF - FLOORING       |  |  |
|      | SW PAINT 6057        |  |  |
| S11  | Malted Milk          |  |  |