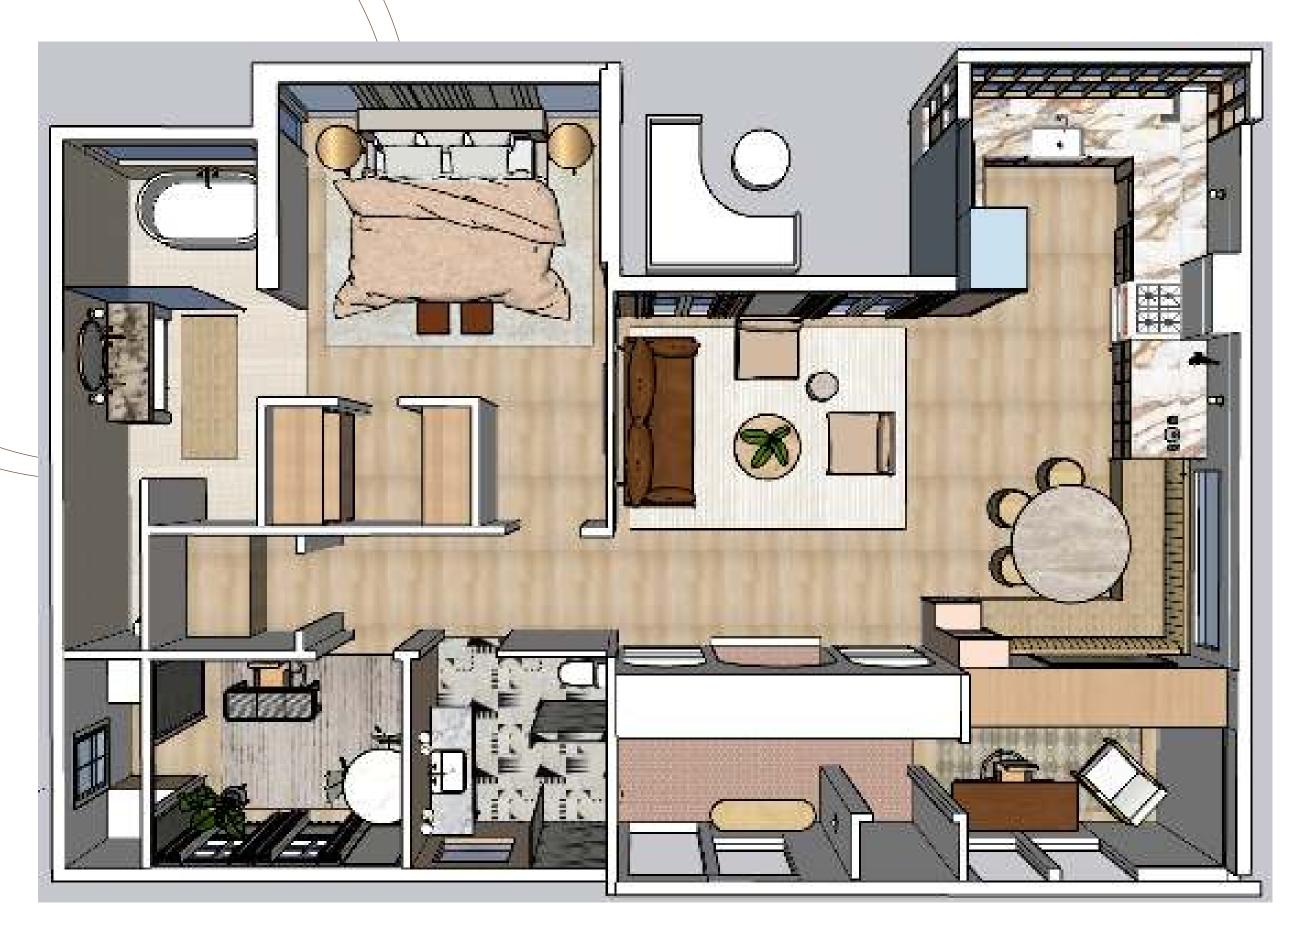

#### As-Built Plan

#### Demo Plan

# Construction Floor Plan

# Finish Floor Plan

| FIN  | SHES LEGEND          |  |  |
|------|----------------------|--|--|
|      | JH WALL PAINTS -     |  |  |
|      | Lime Wash paint      |  |  |
| P1   | 100                  |  |  |
|      | JH WLL PAINTS -      |  |  |
|      | Lime Wash paint      |  |  |
| P2   | 102                  |  |  |
|      | JH WALL PAINTS -     |  |  |
|      | Lime Wash paint      |  |  |
| P3   | 177                  |  |  |
|      | Wallpaper -          |  |  |
| P4   | Orkanen              |  |  |
| P5   | Dune Wallpaper       |  |  |
|      | Polished Porcelain   |  |  |
|      | Slab in Calacatta    |  |  |
| S1   | Antique              |  |  |
|      | Makoto 2" Round      |  |  |
|      | Matte Porcelain      |  |  |
|      | Mosaic Tile in       |  |  |
| S2   | Tatami Beige         |  |  |
|      | Sahara 1" x 12"      |  |  |
|      | Matte Porcelain      |  |  |
| \$3  | Mosaic Tile in White |  |  |
| S4   | Pegasus Granite in   |  |  |
|      | Sahara White 1" x    |  |  |
|      | 12" Matte            |  |  |
|      | Porcelain Mosaic     |  |  |
| \$5  | Tile in White        |  |  |
|      | Birch Veneer Flat    |  |  |
| S6   | Cut White            |  |  |
|      | Taj Mahal Quartzite  |  |  |
| S7   | in 2cm               |  |  |
|      | Alison Rose Euclid   |  |  |
|      | Large WJ Mosaic      |  |  |
| \$8  | StoneA               |  |  |
|      | Sahara Rose 1" x     |  |  |
|      | 12" Matte Tile in    |  |  |
| S9   | Rose                 |  |  |
| \$10 | LVF - FLOORING       |  |  |
|      | SW PAINT 6057        |  |  |
| S11  | Malted Milk          |  |  |