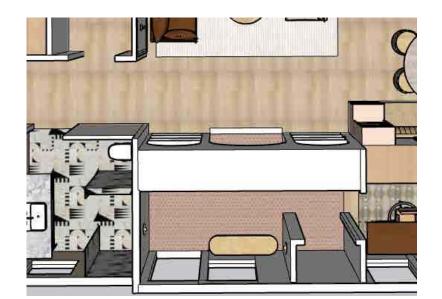

RY                         |      |                                |
| U2   | STRIPED LEATHER                    |      |                                |
|      | UPHOLSTERY                         |      |                                |
| U3   | Glitterati Gold                    |      |                                |
|      | UPHOLSTERY                         |      |                                |
|      | CONCRETE BATH                      |      | 1                              |
| BT1  | CONCRETE BATT                      |      |                                |







Lighting and Electrical Plan





# EVAN'S OFFICE FOYER

SARAH WELDON INTERIORS



L17





L15



L16



L18





L6

# KINSEY'S









PRIMARY BEDROOM





SECOND BATH





PRIMARY BATH







L14



















EVAN'S OFFICE













LIVING
ROOM



























#### KITCHEN















# SECOND BATH













## KINSEY'S OFFICE













PRIMARY BEDROOM













PRIMARY BATH













### PATIO





# THANK YOU FOR YOUR TIME!

-SARAH