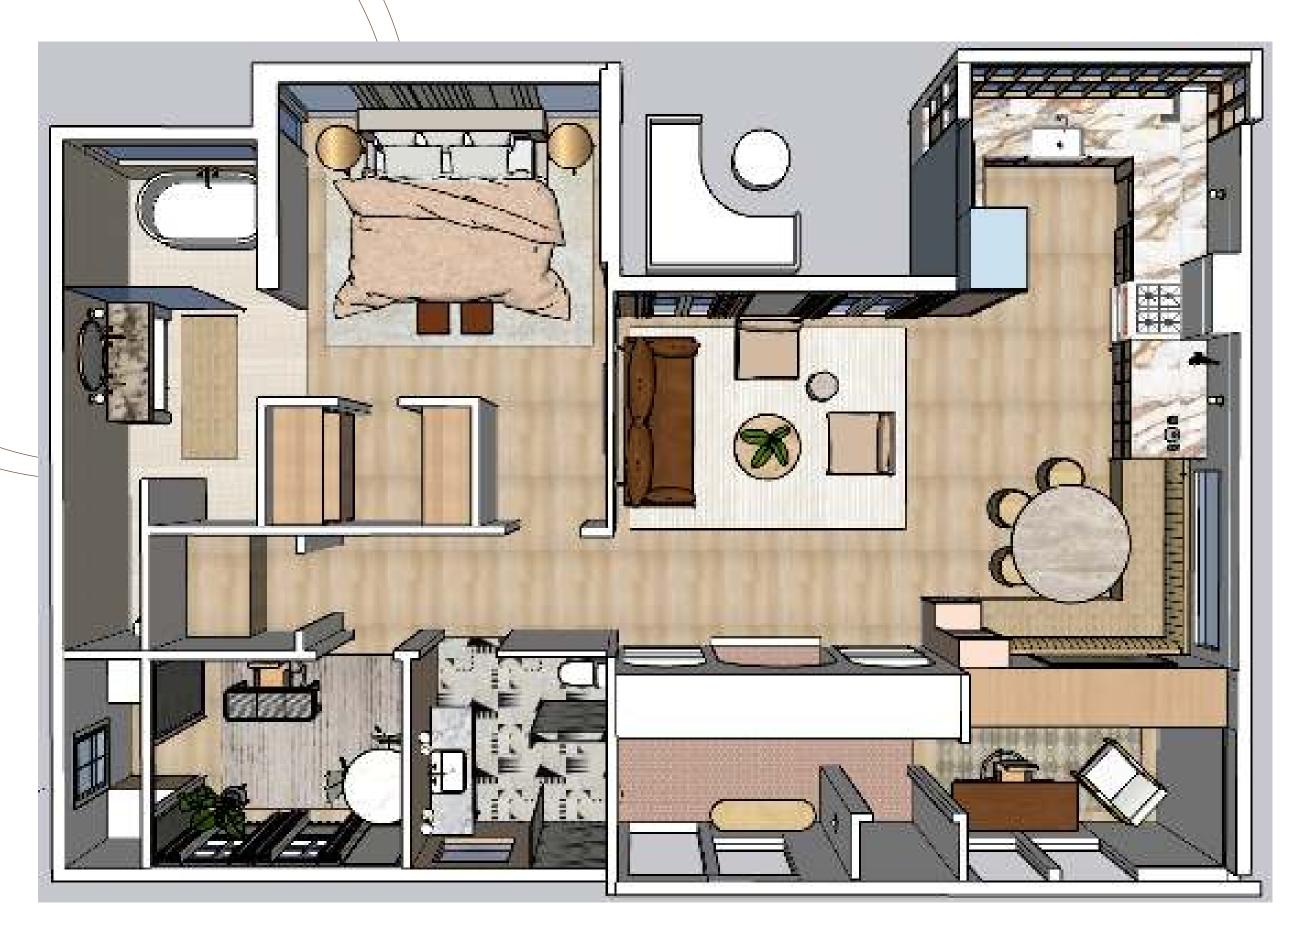

# Construction Floor Plan

# Finish Floor Plan

| FIN  | SHES LEGEND          |  |  |
|------|----------------------|--|--|
|      | JH WALL PAINTS -     |  |  |
|      | Lime Wash paint      |  |  |
| P1   | 100                  |  |  |
|      | JH WLL PAINTS -      |  |  |
|      | Lime Wash paint      |  |  |
| P2   | 102                  |  |  |
|      | JH WALL PAINTS -     |  |  |
|      | Lime Wash paint      |  |  |
| P3   | 177                  |  |  |
|      | Wallpaper -          |  |  |
| P4   | Orkanen              |  |  |
| P5   | Dune Wallpaper       |  |  |
|      | Polished Porcelain   |  |  |
|      | Slab in Calacatta    |  |  |
| S1   | Antique              |  |  |
|      | Makoto 2" Round      |  |  |
|      | Matte Porcelain      |  |  |
|      | Mosaic Tile in       |  |  |
| S2   | Tatami Beige         |  |  |
|      | Sahara 1" x 12"      |  |  |
|      | Matte Porcelain      |  |  |
| \$3  | Mosaic Tile in White |  |  |
| S4   | Pegasus Granite in   |  |  |
|      | Sahara White 1" x    |  |  |
|      | 12" Matte            |  |  |
|      | Porcelain Mosaic     |  |  |
| \$5  | Tile in White        |  |  |
|      | Birch Veneer Flat    |  |  |
| S6   | Cut White            |  |  |
|      | Taj Mahal Quartzite  |  |  |
| S7   | in 2cm               |  |  |
|      | Alison Rose Euclid   |  |  |
|      | Large WJ Mosaic      |  |  |
| \$8  | StoneA               |  |  |
|      | Sahara Rose 1" x     |  |  |
|      | 12" Matte Tile in    |  |  |
| S9   | Rose                 |  |  |
| \$10 | LVF - FLOORING       |  |  |
|      | SW PAINT 6057        |  |  |
| S11  | Malted Milk          |  |  |