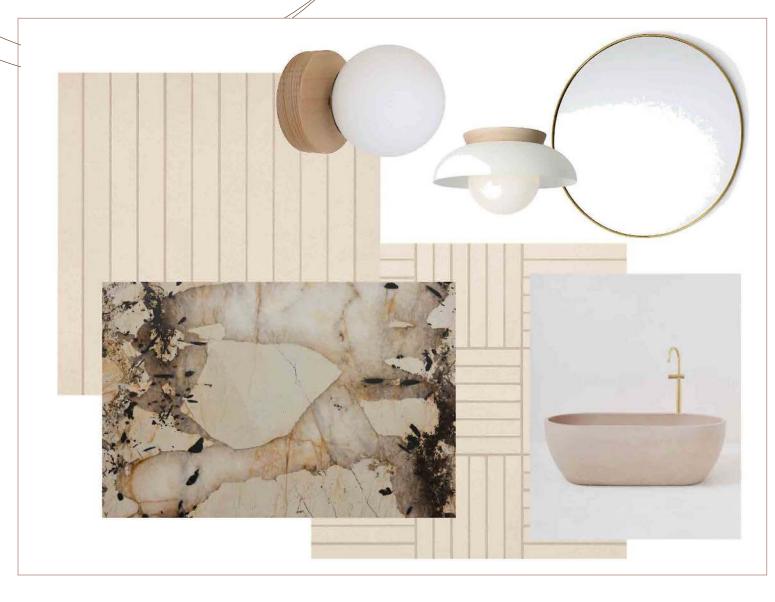

# Finish Floor Plan

| FIN  | SHES LEGEND          |  |  |
|------|----------------------|--|--|
|      | JH WALL PAINTS -     |  |  |
|      | Lime Wash paint      |  |  |
| P1   | 100                  |  |  |
|      | JH WLL PAINTS -      |  |  |
|      | Lime Wash paint      |  |  |
| P2   | 102                  |  |  |
|      | JH WALL PAINTS -     |  |  |
|      | Lime Wash paint      |  |  |
| P3   | 177                  |  |  |
|      | Wallpaper -          |  |  |
| P4   | Orkanen              |  |  |
| P5   | Dune Wallpaper       |  |  |
|      | Polished Porcelain   |  |  |
|      | Slab in Calacatta    |  |  |
| S1   | Antique              |  |  |
|      | Makoto 2" Round      |  |  |
|      | Matte Porcelain      |  |  |
|      | Mosaic Tile in       |  |  |
| S2   | Tatami Beige         |  |  |
|      | Sahara 1" x 12"      |  |  |
|      | Matte Porcelain      |  |  |
| \$3  | Mosaic Tile in White |  |  |
| S4   | Pegasus Granite in   |  |  |
|      | Sahara White 1" x    |  |  |
|      | 12" Matte            |  |  |
|      | Porcelain Mosaic     |  |  |
| \$5  | Tile in White        |  |  |
|      | Birch Veneer Flat    |  |  |
| S6   | Cut White            |  |  |
|      | Taj Mahal Quartzite  |  |  |
| S7   | in 2cm               |  |  |
|      | Alison Rose Euclid   |  |  |
|      | Large WJ Mosaic      |  |  |
| \$8  | StoneA               |  |  |
|      | Sahara Rose 1" x     |  |  |
|      | 12" Matte Tile in    |  |  |
| S9   | Rose                 |  |  |
| \$10 | LVF - FLOORING       |  |  |
|      | SW PAINT 6057        |  |  |
| S11  | Malted Milk          |  |  |