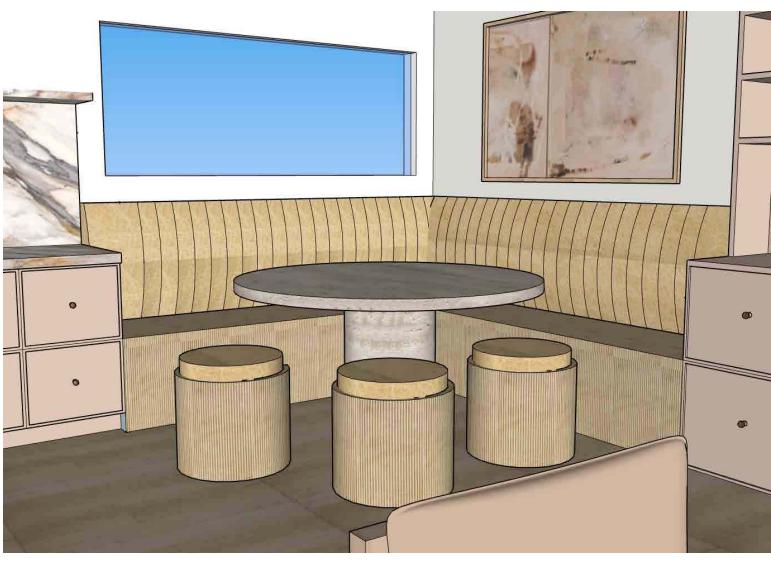

2   | STRIPED LEATHER                    |      |                                |
|      | UPHOLSTERY                         |      |                                |
| U3   | Glitterati Gold                    |      |                                |
|      | UPHOLSTERY                         |      |                                |
|      | CONCRETE BATH                      |      | 1                              |
| BT1  | CONCRETE BATT                      |      |                                |







Lighting and Electrical Plan





# EVAN'S OFFICE FOYER

SARAH WELDON INTERIORS



L17





L15



L16



L18





L6

# KINSEY'S









PRIMARY BEDROOM





SECOND BATH





PRIMARY BATH







L14



















EVAN'S OFFICE













LIVING
ROOM



























#### KITCHEN















# SECOND BATH













## KINSEY'S OFFICE













PRIMARY BEDROOM













PRIMARY BATH













### PATIO





# THANK YOU FOR YOUR TIME!

-SARAH