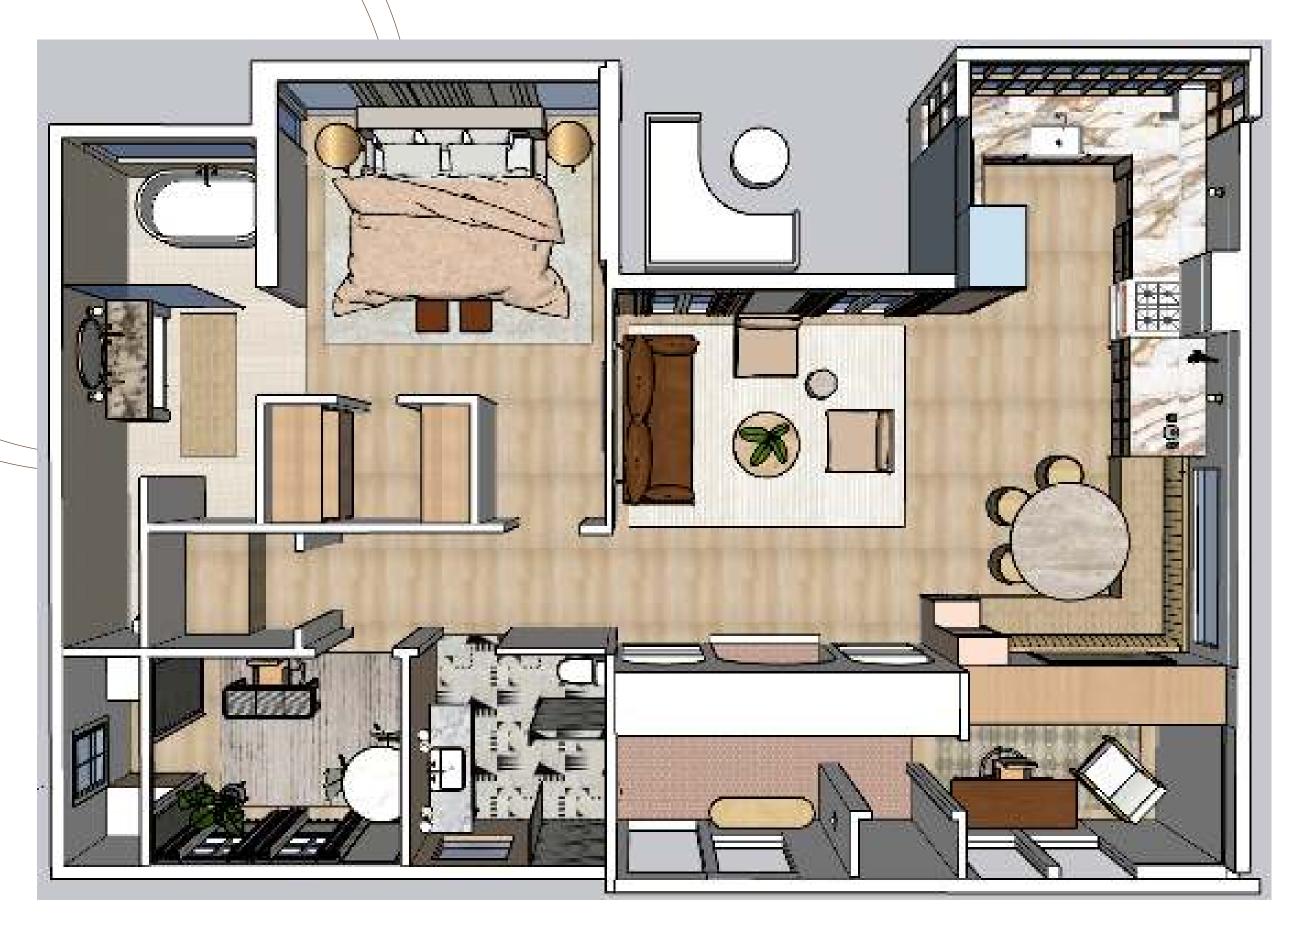

# KINSEY'S

PRIMARY BEDROOM

SECOND BATH

PRIMARY BATH

L14

EVAN'S OFFICE

LIVING
ROOM