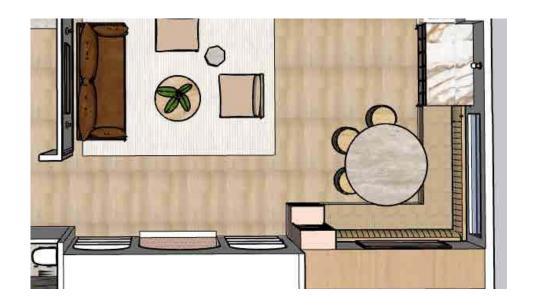

|
| U2   | STRIPED LEATHER                    |      |                                |
|      | UPHOLSTERY                         |      |                                |
| U3   | Glitterati Gold                    |      |                                |
|      | UPHOLSTERY                         |      |                                |
|      | CONCRETE BATH                      |      | 1                              |
| BT1  | CONCRETE BATT                      |      |                                |







Lighting and Electrical Plan





# EVAN'S OFFICE FOYER

SARAH WELDON INTERIORS



L17





L15



L16



L18





L6

# KINSEY'S









PRIMARY BEDROOM





SECOND BATH





PRIMARY BATH







L14



















EVAN'S OFFICE













LIVING
ROOM



























#### KITCHEN















# SECOND BATH













## KINSEY'S OFFICE













PRIMARY BEDROOM













PRIMARY BATH













### PATIO





# THANK YOU FOR YOUR TIME!

-SARAH