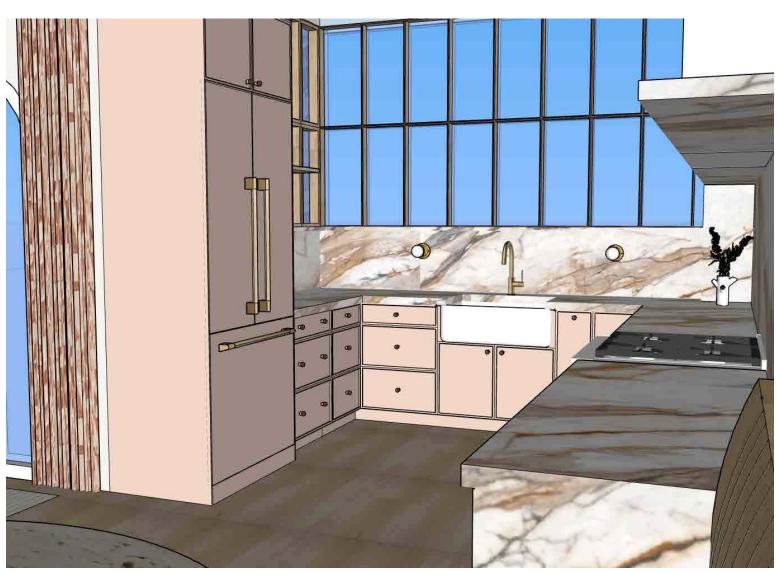

|      |                                |
|      | UPHOLSTERY                         |      |                                |
| U3   | Glitterati Gold                    |      |                                |
|      | UPHOLSTERY                         |      |                                |
|      | CONCRETE BATH                      |      | 1                              |
| BT1  | CONCRETE BATT                      |      |                                |







Lighting and Electrical Plan





# EVAN'S OFFICE FOYER

SARAH WELDON INTERIORS



L17





L15



L16



L18





L6

# KINSEY'S









PRIMARY BEDROOM





SECOND BATH





PRIMARY BATH







L14



















EVAN'S OFFICE













LIVING
ROOM



























#### KITCHEN















# SECOND BATH













## KINSEY'S OFFICE













PRIMARY BEDROOM













PRIMARY BATH













### PATIO





# THANK YOU FOR YOUR TIME!

-SARAH