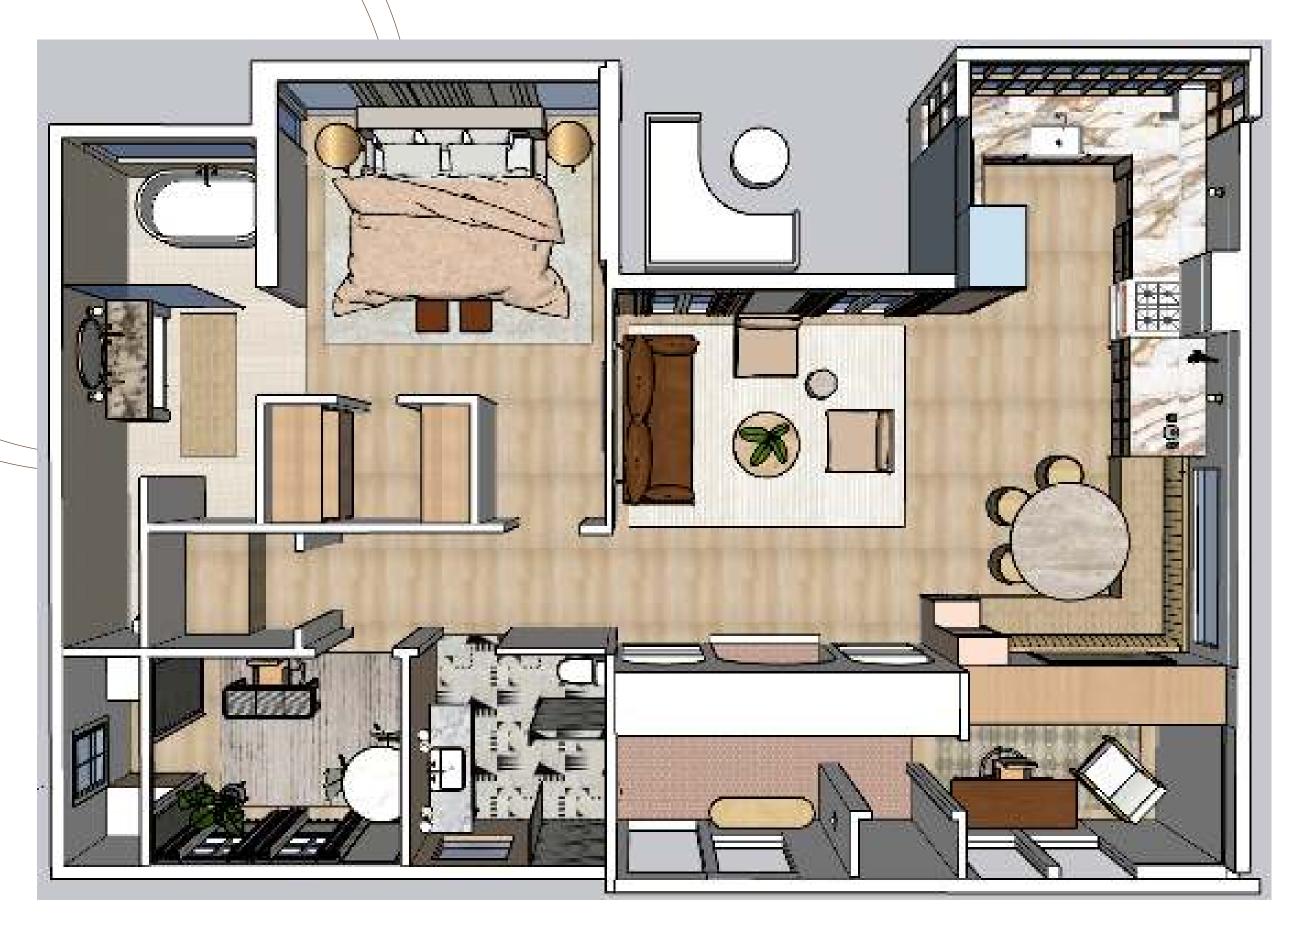

#### Furniture Plan

|      | T                                  |      |                                |
|------|------------------------------------|------|--------------------------------|
| ITEM | PRODUCT NAME                       | ITEM | PRODUCT NAME                   |
| A1   | 2 Macrame Wall                     |      | Brass and Maple Mid            |
| AI   | Hanging                            | L1   | Century Double Wall<br>Fixture |
|      | ART SWOON WINGS                    | -    | Bathroom Vanity Wall           |
| A2   | 7 11.1 0 1 1 0 0 1 1 1 1 1 1 1 0 0 |      | Light Globe Vanity             |
|      |                                    | L10  | Fixture Make up                |
| A3   | ART Slow in Time                   | L11  | Madison Table Lamp             |
|      | ART FIELDS FROM                    | LIII |                                |
| A4   | ABOVE                              |      | CedarandMoss-                  |
|      | ART Fleeting                       | L12  | Sophie Surface                 |
| A5   |                                    |      |                                |
|      | Thoughts                           | L13  | CedarandMoss-Lexi              |
| Cl   | Cocktail Glasses                   | L14  | Minimal Globe Sconce           |
| C2   | Cocktail Glasses                   | L15  | Becker Floor Lamp              |
|      | LIVING DRAPES                      |      | Lanterna — Merve               |
| D1   |                                    | L16  | Kahraman                       |
|      | KO'S DRAPES                        | 2.0  |                                |
| D2   |                                    | L17  | CedarandMoss-Lexi12            |
| F1   | LIVING Side Table                  | L18  | DAVID ART LIGHT                |
|      | DINING TABLE                       | 110  | Handmade Art Deco              |
| F10  | DIINING IABLE                      |      | Sconce Brass                   |
|      | Bell Bottom CHAIR                  | L19  |                                |
| F11  | Del BUIIUII CHAIR                  | l    | 3 Light Pendant Mid            |
| F12  | KO DESK                            | L2   | Century<br>PEBBLE LAMP         |
| FIZ  |                                    | L3   |                                |
| F13  | ORGANIC BENCH                      |      | Bridgehampton                  |
|      |                                    | L4   | Pendant                        |
| F14  | EVAN'S DESK                        |      | Harrison Linear                |
|      |                                    | L5   | Chandelier                     |
| F15  | Jonas Armchair                     |      | Odyssey Pendant –              |
|      |                                    | L6   | Schoolhouse                    |
| F2   | Coffee Table                       | L7   | Modern Sconce                  |
| F3   | Gobi CHAIR                         | L8   | Terra Surface                  |
| F4   | GEMMA SOFA                         |      | Maple Disk Wall Fixture        |
|      |                                    | L9   | Maple Disk Wall I klore        |
| F5   | Wood Side Table                    |      |                                |
| F6   | POP Stool                          |      |                                |
| F7   | MEDLEY BED                         |      |                                |
| F8   | TWO-TONE STOOL                     |      |                                |
| F9   | TRAVERTINE TABLE                   |      |                                |
| MI   | Aged Brass Round                   |      |                                |
| MI   | Mirror                             |      |                                |
|      | Otis Mirror - Ivory                |      |                                |
| M2   | and Natural                        |      |                                |
| PL1  | Large Faux                         |      |                                |
|      | Monstera Plant                     |      |                                |
| PL2  | FLOOR PLANT                        |      |                                |
| R1   | LIVING RUG                         |      | 1                              |
|      | Mohair PRIMARY                     |      | 1                              |
| R2   | RUG                                |      |                                |
| R3   | KO RUG                             |      |                                |
|      | EO southwestern                    |      |                                |
| R4   | design RUG                         |      |                                |
| TI   | BOUCLE PILLOW                      |      |                                |
|      | Cultiver Linen                     |      | <u> </u>                       |
| T2   | Bedding                            |      |                                |
| T3   | LUMBAR PILLOW                      |      |                                |
| 10   | ACCENT                             | -    | 1                              |
| T4   | PILLOW/THROW                       |      |                                |
|      |                                    | -    |                                |
| TV   | The Frame Smart TV                 |      |                                |
|      | BLONDE LEATHER                     | _    |                                |
| U1   |                                    |      |                                |
|      | UPHOLSTERY                         |      |                                |
| U2   | STRIPED LEATHER                    |      |                                |
|      | UPHOLSTERY                         |      |                                |
| U3   | Glitterati Gold                    |      |                                |
|      | UPHOLSTERY                         |      |                                |
|      | CONCRETE BATH                      |      | 1                              |
| BT1  | CONCRETE BATT                      |      |                                |

Lighting and Electrical Plan

# EVAN'S OFFICE FOYER

SARAH WELDON INTERIORS

L17

L15

L16

L18

L6

# KINSEY'S

PRIMARY BEDROOM

SECOND BATH

PRIMARY BATH

L14

EVAN'S OFFICE

LIVING
ROOM

#### KITCHEN

# SECOND BATH

## KINSEY'S OFFICE

PRIMARY BEDROOM

PRIMARY BATH