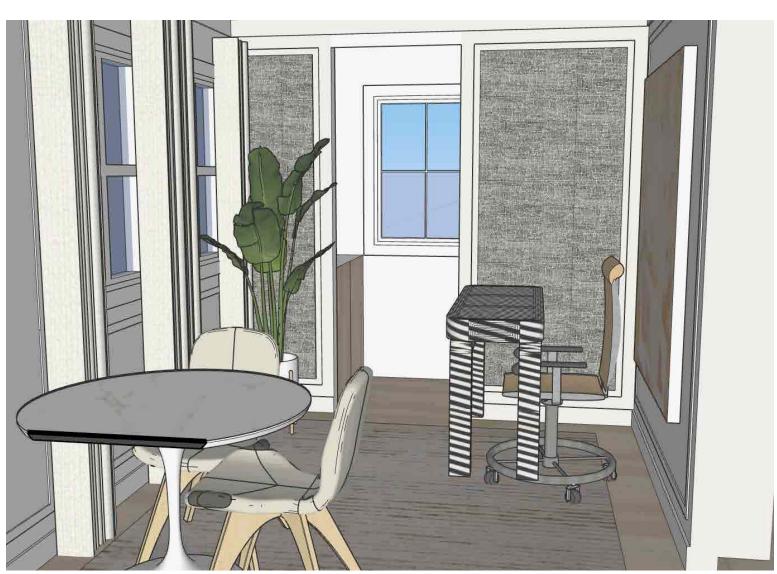

| UPHOLSTERY                         |      |                                |
| U3   | Glitterati Gold                    |      |                                |
|      | UPHOLSTERY                         |      |                                |
|      | CONCRETE BATH                      |      | 1                              |
| BT1  | CONCRETE BATT                      |      |                                |







Lighting and Electrical Plan





# EVAN'S OFFICE FOYER

SARAH WELDON INTERIORS



L17





L15



L16



L18





L6

# KINSEY'S









PRIMARY BEDROOM





SECOND BATH





PRIMARY BATH







L14



















EVAN'S OFFICE













LIVING
ROOM



























#### KITCHEN















# SECOND BATH













## KINSEY'S OFFICE













PRIMARY BEDROOM













PRIMARY BATH













### PATIO





# THANK YOU FOR YOUR TIME!

-SARAH