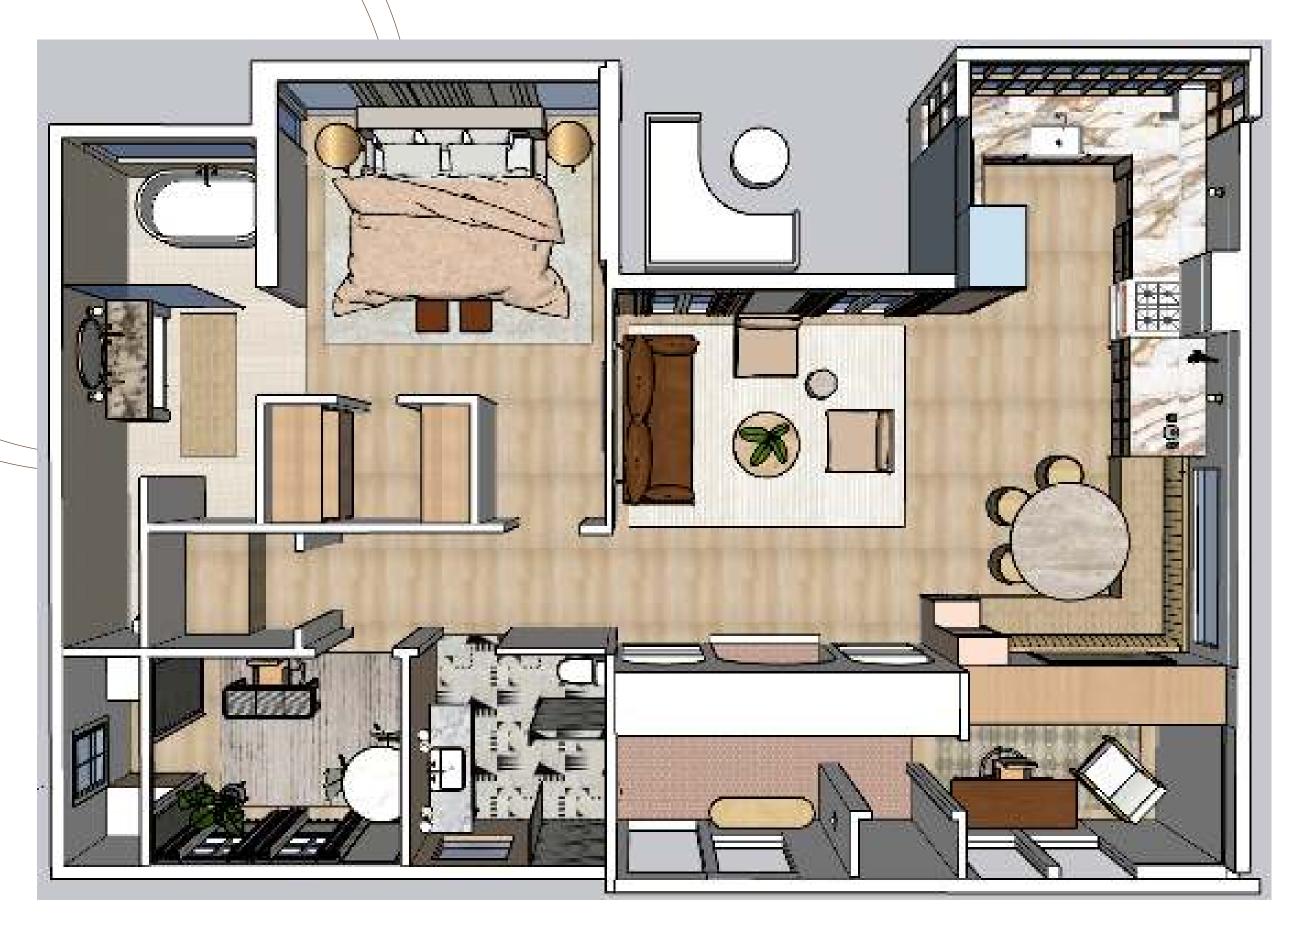

#### Furniture Plan

|      | T                                  |      |                                |
|------|------------------------------------|------|--------------------------------|
| ITEM | PRODUCT NAME                       | ITEM | PRODUCT NAME                   |
| A1   | 2 Macrame Wall                     |      | Brass and Maple Mid            |
| AI   | Hanging                            | L1   | Century Double Wall<br>Fixture |
|      | ART SWOON WINGS                    | -    | Bathroom Vanity Wall           |
| A2   | 7 11.1 0 1 1 0 0 1 1 1 1 1 1 1 0 0 |      | Light Globe Vanity             |
|      |                                    | L10  | Fixture Make up                |
| A3   | ART Slow in Time                   | L11  | Madison Table Lamp             |
|      | ART FIELDS FROM                    | LIII |                                |
| A4   | ABOVE                              |      | CedarandMoss-                  |
|      | ART Fleeting                       | L12  | Sophie Surface                 |
| A5   |                                    |      |                                |
|      | Thoughts                           | L13  | CedarandMoss-Lexi              |
| Cl   | Cocktail Glasses                   | L14  | Minimal Globe Sconce           |
| C2   | Cocktail Glasses                   | L15  | Becker Floor Lamp              |
|      | LIVING DRAPES                      |      | Lanterna — Merve               |
| D1   |                                    | L16  | Kahraman                       |
|      | KO'S DRAPES                        | 2.0  |                                |
| D2   |                                    | L17  | CedarandMoss-Lexi12            |
| F1   | LIVING Side Table                  | L18  | DAVID ART LIGHT                |
|      | DINING TABLE                       | 110  | Handmade Art Deco              |
| F10  | DIINING IABLE                      |      | Sconce Brass                   |
|      | Bell Bottom CHAIR                  | L19  |                                |
| F11  | Del BUIIUII CHAIR                  | l    | 3 Light Pendant Mid            |
| F12  | KO DESK                            | L2   | Century<br>PEBBLE LAMP         |
| FIZ  |                                    | L3   |                                |
| F13  | ORGANIC BENCH                      |      | Bridgehampton                  |
|      |                                    | L4   | Pendant                        |
| F14  | EVAN'S DESK                        |      | Harrison Linear                |
|      |                                    | L5   | Chandelier                     |
| F15  | Jonas Armchair                     |      | Odyssey Pendant –              |
|      |                                    | L6   | Schoolhouse                    |
| F2   | Coffee Table                       | L7   | Modern Sconce                  |
| F3   | Gobi CHAIR                         | L8   | Terra Surface                  |
| F4   | GEMMA SOFA                         |      | Maple Disk Wall Fixture        |
|      |                                    | L9   | Maple Disk Wall I klore        |
| F5   | Wood Side Table                    |      |                                |
| F6   | POP Stool                          |      |                                |
| F7   | MEDLEY BED                         |      |                                |
| F8   | TWO-TONE STOOL                     |      |                                |
| F9   | TRAVERTINE TABLE                   |      |                                |
| MI   | Aged Brass Round                   |      |                                |
| MI   | Mirror                             |      |                                |
|      | Otis Mirror - Ivory                |      |                                |
| M2   | and Natural                        |      |                                |
| PL1  | Large Faux                         |      |                                |
|      | Monstera Plant                     |      |                                |
| PL2  | FLOOR PLANT                        |      |                                |
| R1   | LIVING RUG                         |      | 1                              |
|      | Mohair PRIMARY                     |      | 1                              |
| R2   | RUG                                |      |                                |
| R3   | KO RUG                             |      |                                |
|      | EO southwestern                    |      |                                |
| R4   | design RUG                         |      |                                |
| TI   | BOUCLE PILLOW                      |      |                                |
|      | Cultiver Linen                     |      | <u> </u>                       |
| T2   | Bedding                            |      |                                |
| T3   | LUMBAR PILLOW                      |      |                                |
| 10   | ACCENT                             | -    | 1                              |
| T4   | PILLOW/THROW                       |      |                                |
|      |                                    | -    |                                |
| TV   | The Frame Smart TV                 |      |                                |
|      | BLONDE LEATHER                     | _    |                                |
| U1   |                                    |      |                                |
|      | UPHOLSTERY                         |      |                                |
| U2   | STRIPED LEATHER                    |      |                                |
|      | UPHOLSTERY                         |      |                                |
| U3   | Glitterati Gold                    |      |                                |
|      | UPHOLSTERY                         |      |                                |
|      | CONCRETE BATH                      |      | 1                              |
| BT1  | CONCRETE BATT                      |      |                                |