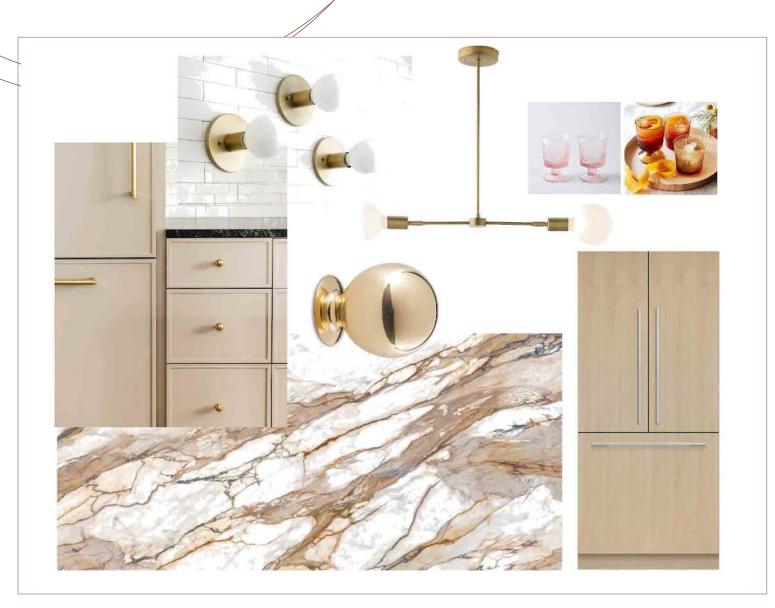

|      |                                |
|      | UPHOLSTERY                         |      |                                |
| U3   | Glitterati Gold                    |      |                                |
|      | UPHOLSTERY                         |      |                                |
|      | CONCRETE BATH                      |      | 1                              |
| BT1  | CONCRETE BATT                      |      |                                |







Lighting and Electrical Plan





# EVAN'S OFFICE FOYER

SARAH WELDON INTERIORS



L17





L15



L16



L18





L6

# KINSEY'S









PRIMARY BEDROOM





SECOND BATH





PRIMARY BATH







L14



















EVAN'S OFFICE













LIVING
ROOM



























#### KITCHEN















# SECOND BATH













## KINSEY'S OFFICE













PRIMARY BEDROOM













PRIMARY BATH













### PATIO





# THANK YOU FOR YOUR TIME!

-SARAH