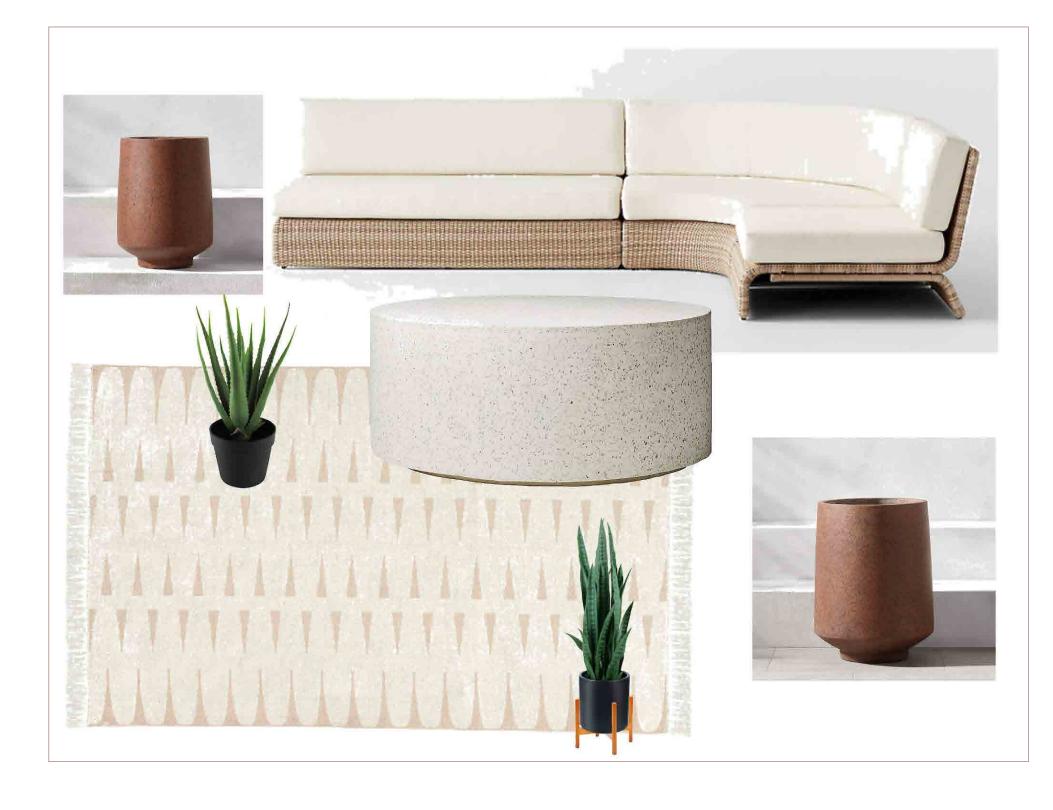

### PATIO

#### Furniture Plan

|      | T                                  |      |                                |
|------|------------------------------------|------|--------------------------------|
| ITEM | PRODUCT NAME                       | ITEM | PRODUCT NAME                   |
| A1   | 2 Macrame Wall                     |      | Brass and Maple Mid            |
| AI   | Hanging                            | L1   | Century Double Wall<br>Fixture |
|      | ART SWOON WINGS                    | -    | Bathroom Vanity Wall           |
| A2   | 7 11.1 0 1 1 0 0 1 1 1 1 1 1 1 0 0 |      | Light Globe Vanity             |
|      |                                    | L10  | Fixture Make up                |
| A3   | ART Slow in Time                   | L11  | Madison Table Lamp             |
|      | ART FIELDS FROM                    | LIII |                                |
| A4   | ABOVE                              |      | CedarandMoss-                  |
|      | ART Fleeting                       | L12  | Sophie Surface                 |
| A5   |                                    |      |                                |
|      | Thoughts                           | L13  | CedarandMoss-Lexi              |
| Cl   | Cocktail Glasses                   | L14  | Minimal Globe Sconce           |
| C2   | Cocktail Glasses                   | L15  | Becker Floor Lamp              |
|      | LIVING DRAPES                      |      | Lanterna — Merve               |
| D1   |                                    | L16  | Kahraman                       |
|      | KO'S DRAPES                        | 2.0  |                                |
| D2   |                                    | L17  | CedarandMoss-Lexi12            |
| F1   | LIVING Side Table                  | L18  | DAVID ART LIGHT                |
|      | DINING TABLE                       | 110  | Handmade Art Deco              |
| F10  | DIINING IABLE                      |      | Sconce Brass                   |
|      | Bell Bottom CHAIR                  | L19  |                                |
| F11  | Del BUIIUII CHAIR                  | l    | 3 Light Pendant Mid            |
| F12  | KO DESK                            | L2   | Century<br>PEBBLE LAMP         |
| FIZ  |                                    | L3   |                                |
| F13  | ORGANIC BENCH                      |      | Bridgehampton                  |
|      |                                    | L4   | Pendant                        |
| F14  | EVAN'S DESK                        |      | Harrison Linear                |
|      |                                    | L5   | Chandelier                     |
| F15  | Jonas Armchair                     |      | Odyssey Pendant –              |
|      |                                    | L6   | Schoolhouse                    |
| F2   | Coffee Table                       | L7   | Modern Sconce                  |
| F3   | Gobi CHAIR                         | L8   | Terra Surface                  |
| F4   | GEMMA SOFA                         |      | Maple Disk Wall Fixture        |
|      |                                    | L9   | Maple Disk Wall I klore        |
| F5   | Wood Side Table                    |      |                                |
| F6   | POP Stool                          |      |                                |
| F7   | MEDLEY BED                         |      |                                |
| F8   | TWO-TONE STOOL                     |      |                                |
| F9   | TRAVERTINE TABLE                   |      |                                |
| MI   | Aged Brass Round                   |      |                                |
| MI   | Mirror                             |      |                                |
|      | Otis Mirror - Ivory                |      |                                |
| M2   | and Natural                        |      |                                |
| PL1  | Large Faux                         |      |                                |
|      | Monstera Plant                     |      |                                |
| PL2  | FLOOR PLANT                        |      |                                |
| R1   | LIVING RUG                         |      | 1                              |
|      | Mohair PRIMARY                     |      | 1                              |
| R2   | RUG                                |      |                                |
| R3   | KO RUG                             |      |                                |
|      | EO southwestern                    |      |                                |
| R4   | design RUG                         |      |                                |
| TI   | BOUCLE PILLOW                      |      |                                |
|      | Cultiver Linen                     |      | <u> </u>                       |
| T2   | Bedding                            |      |                                |
| T3   | LUMBAR PILLOW                      |      |                                |
| 10   | ACCENT                             | -    | 1                              |
| T4   | PILLOW/THROW                       |      |                                |
|      |                                    | -    |                                |
| TV   | The Frame Smart TV                 |      |                                |
|      | BLONDE LEATHER                     | _    |                                |
| U1   |                                    |      |                                |
|      | UPHOLSTERY                         |      |                                |
| U2   | STRIPED LEATHER                    |      |                                |
|      | UPHOLSTERY                         |      |                                |
| U3   | Glitterati Gold                    |      |                                |
|      | UPHOLSTERY                         |      |                                |
|      | CONCRETE BATH                      |      | 1                              |
| BT1  | CONCRETE BATT                      |      |                                |