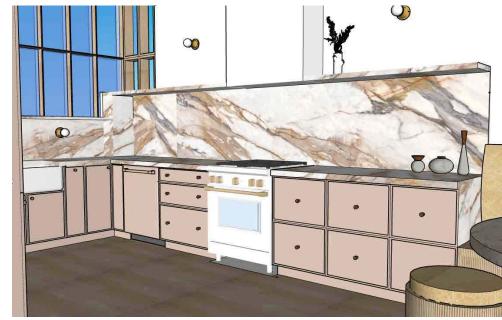

|      |                                |
|      | UPHOLSTERY                         |      |                                |
| U3   | Glitterati Gold                    |      |                                |
|      | UPHOLSTERY                         |      |                                |
|      | CONCRETE BATH                      |      | 1                              |
| BT1  | CONCRETE BATT                      |      |                                |







Lighting and Electrical Plan





# EVAN'S OFFICE FOYER

SARAH WELDON INTERIORS



L17





L15



L16



L18





L6

# KINSEY'S









PRIMARY BEDROOM





SECOND BATH





PRIMARY BATH







L14



















EVAN'S OFFICE













LIVING
ROOM



























#### KITCHEN















# SECOND BATH













## KINSEY'S OFFICE













PRIMARY BEDROOM













PRIMARY BATH













### PATIO





# THANK YOU FOR YOUR TIME!

-SARAH