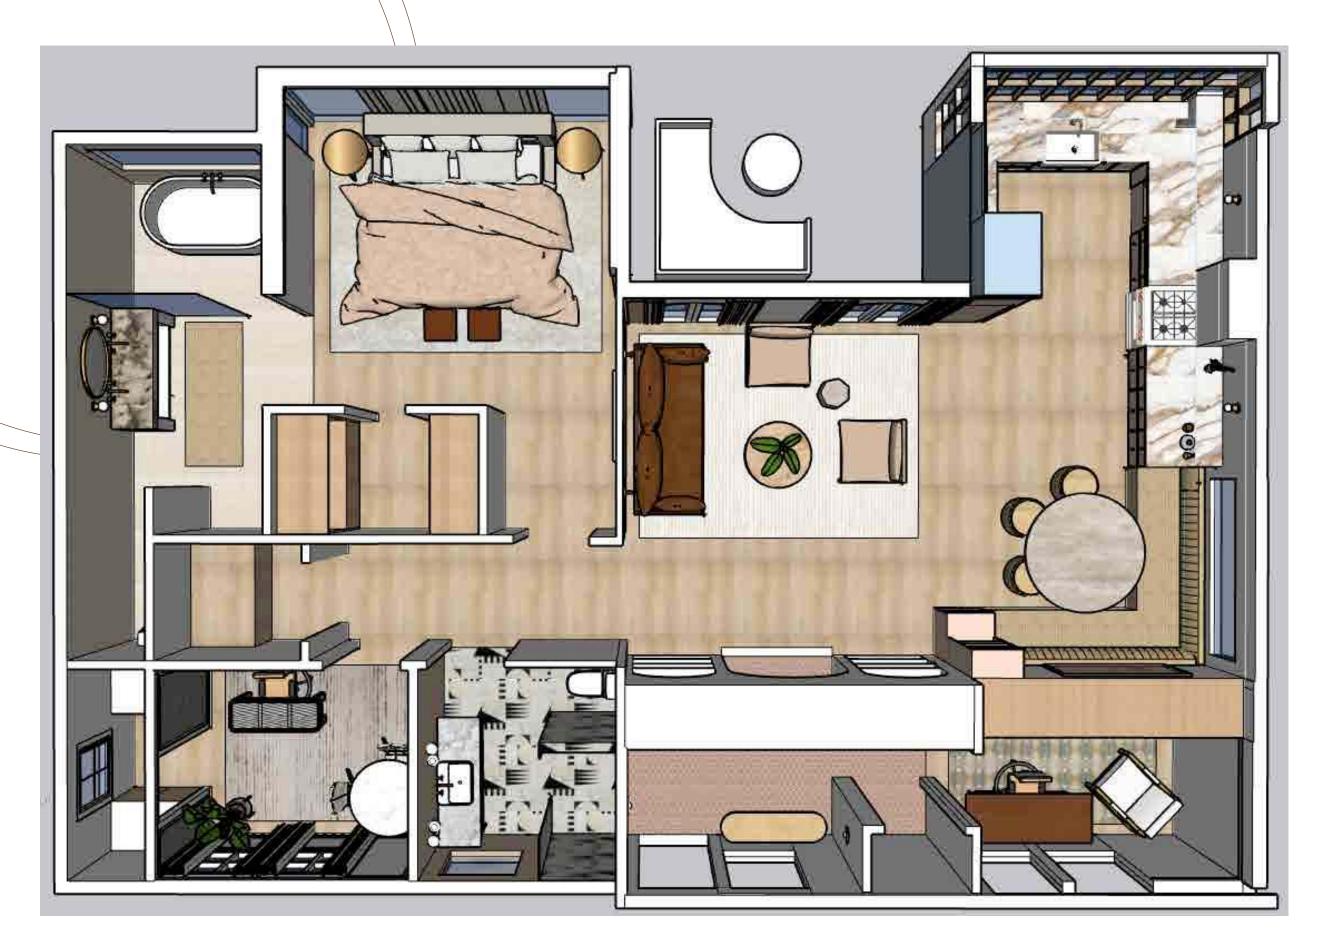

#### As-Built Plan

#### Demo Plan

# Construction Floor Plan

# Finish Floor Plan

| FIN  | SHES LEGEND          |  |  |
|------|----------------------|--|--|
|      | JH WALL PAINTS -     |  |  |
|      | Lime Wash paint      |  |  |
| P1   | 100                  |  |  |
|      | JH WLL PAINTS -      |  |  |
|      | Lime Wash paint      |  |  |
| P2   | 102                  |  |  |
|      | JH WALL PAINTS -     |  |  |
|      | Lime Wash paint      |  |  |
| P3   | 177                  |  |  |
|      | Wallpaper -          |  |  |
| P4   | Orkanen              |  |  |
| P5   | Dune Wallpaper       |  |  |
|      | Polished Porcelain   |  |  |
|      | Slab in Calacatta    |  |  |
| S1   | Antique              |  |  |
|      | Makoto 2" Round      |  |  |
|      | Matte Porcelain      |  |  |
|      | Mosaic Tile in       |  |  |
| S2   | Tatami Beige         |  |  |
|      | Sahara 1" x 12"      |  |  |
|      | Matte Porcelain      |  |  |
| \$3  | Mosaic Tile in White |  |  |
| S4   | Pegasus Granite in   |  |  |
|      | Sahara White 1" x    |  |  |
|      | 12" Matte            |  |  |
|      | Porcelain Mosaic     |  |  |
| \$5  | Tile in White        |  |  |
|      | Birch Veneer Flat    |  |  |
| S6   | Cut White            |  |  |
|      | Taj Mahal Quartzite  |  |  |
| S7   | in 2cm               |  |  |
|      | Alison Rose Euclid   |  |  |
|      | Large WJ Mosaic      |  |  |
| \$8  | StoneA               |  |  |
|      | Sahara Rose 1" x     |  |  |
|      | 12" Matte Tile in    |  |  |
| S9   | Rose                 |  |  |
| \$10 | LVF - FLOORING       |  |  |
|      | SW PAINT 6057        |  |  |
| S11  | Malted Milk          |  |  |

#### Furniture Plan

|      | T                                  |      |                                |
|------|------------------------------------|------|--------------------------------|
| ITEM | PRODUCT NAME                       | ITEM | PRODUCT NAME                   |
| A1   | 2 Macrame Wall                     |      | Brass and Maple Mid            |
| AI   | Hanging                            | L1   | Century Double Wall<br>Fixture |
|      | ART SWOON WINGS                    | -    | Bathroom Vanity Wall           |
| A2   | 7 11.1 0 1 1 0 0 1 1 1 1 1 1 1 0 0 |      | Light Globe Vanity             |
|      |                                    | L10  | Fixture Make up                |
| A3   | ART Slow in Time                   | L11  | Madison Table Lamp             |
|      | ART FIELDS FROM                    | LIII |                                |
| A4   | ABOVE                              |      | CedarandMoss-                  |
|      | ART Fleeting                       | L12  | Sophie Surface                 |
| A5   |                                    |      |                                |
|      | Thoughts                           | L13  | CedarandMoss-Lexi              |
| Cl   | Cocktail Glasses                   | L14  | Minimal Globe Sconce           |
| C2   | Cocktail Glasses                   | L15  | Becker Floor Lamp              |
|      | LIVING DRAPES                      |      | Lanterna — Merve               |
| D1   |                                    | L16  | Kahraman                       |
|      | KO'S DRAPES                        | 2.0  |                                |
| D2   |                                    | L17  | CedarandMoss-Lexi12            |
| F1   | LIVING Side Table                  | L18  | DAVID ART LIGHT                |
|      | DINING TABLE                       | 110  | Handmade Art Deco              |
| F10  | DIINING IABLE                      |      | Sconce Brass                   |
|      | Bell Bottom CHAIR                  | L19  |                                |
| F11  | Del BUIIUII CHAIR                  | l    | 3 Light Pendant Mid            |
| F12  | KO DESK                            | L2   | Century<br>PEBBLE LAMP         |
| FIZ  |                                    | L3   |                                |
| F13  | ORGANIC BENCH                      |      | Bridgehampton                  |
|      |                                    | L4   | Pendant                        |
| F14  | EVAN'S DESK                        |      | Harrison Linear                |
|      |                                    | L5   | Chandelier                     |
| F15  | Jonas Armchair                     |      | Odyssey Pendant –              |
|      |                                    | L6   | Schoolhouse                    |
| F2   | Coffee Table                       | L7   | Modern Sconce                  |
| F3   | Gobi CHAIR                         | L8   | Terra Surface                  |
| F4   | GEMMA SOFA                         |      | Maple Disk Wall Fixture        |
|      |                                    | L9   | Maple Disk Wall I klore        |
| F5   | Wood Side Table                    |      |                                |
| F6   | POP Stool                          |      |                                |
| F7   | MEDLEY BED                         |      |                                |
| F8   | TWO-TONE STOOL                     |      |                                |
| F9   | TRAVERTINE TABLE                   |      |                                |
| MI   | Aged Brass Round                   |      |                                |
| MI   | Mirror                             |      |                                |
|      | Otis Mirror - Ivory                |      |                                |
| M2   | and Natural                        |      |                                |
| PL1  | Large Faux                         |      |                                |
|      | Monstera Plant                     |      |                                |
| PL2  | FLOOR PLANT                        |      |                                |
| R1   | LIVING RUG                         |      | 1                              |
|      | Mohair PRIMARY                     |      | 1                              |
| R2   | RUG                                |      |                                |
| R3   | KO RUG                             |      |                                |
|      | EO southwestern                    |      |                                |
| R4   | design RUG                         |      |                                |
| TI   | BOUCLE PILLOW                      |      |                                |
|      | Cultiver Linen                     |      | <u> </u>                       |
| T2   | Bedding                            |      |                                |
| T3   | LUMBAR PILLOW                      |      |                                |
| 10   | ACCENT                             | -    | 1                              |
| T4   | PILLOW/THROW                       |      |                                |
|      |                                    | -    |                                |
| TV   | The Frame Smart TV                 |      |                                |
|      | BLONDE LEATHER                     | _    |                                |
| U1   |                                    |      |                                |
|      | UPHOLSTERY                         |      |                                |
| U2   | STRIPED LEATHER                    |      |                                |
|      | UPHOLSTERY                         |      |                                |
| U3   | Glitterati Gold                    |      |                                |
|      | UPHOLSTERY                         |      |                                |
|      | CONCRETE BATH                      |      | 1                              |
| BT1  | CONCRETE BATT                      |      |                                |

Lighting and Electrical Plan