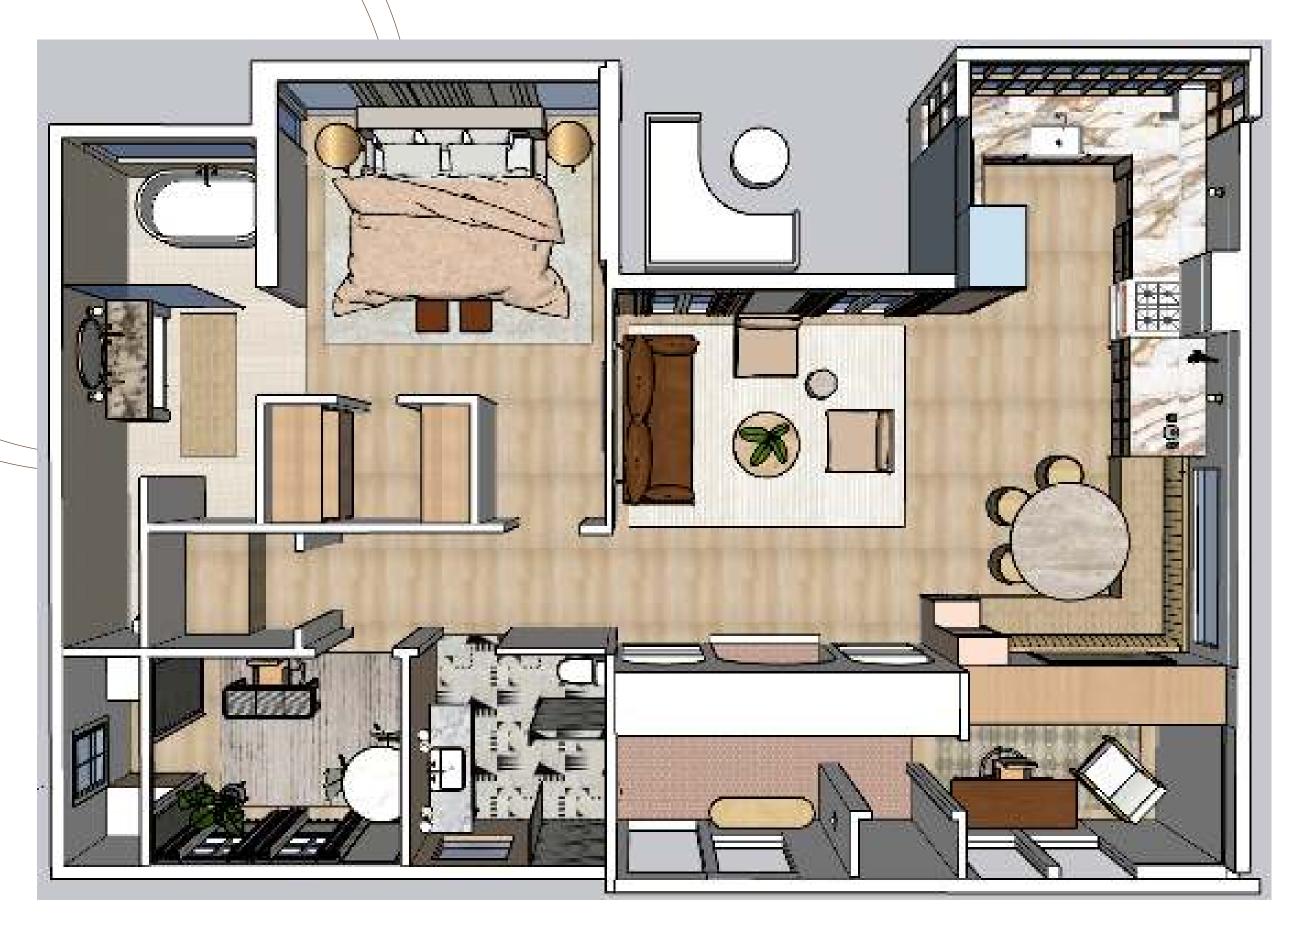

# Construction Floor Plan

# Finish Floor Plan

| FIN  | SHES LEGEND          |  |  |
|------|----------------------|--|--|
|      | JH WALL PAINTS -     |  |  |
|      | Lime Wash paint      |  |  |
| P1   | 100                  |  |  |
|      | JH WLL PAINTS -      |  |  |
|      | Lime Wash paint      |  |  |
| P2   | 102                  |  |  |
|      | JH WALL PAINTS -     |  |  |
|      | Lime Wash paint      |  |  |
| P3   | 177                  |  |  |
|      | Wallpaper -          |  |  |
| P4   | Orkanen              |  |  |
| P5   | Dune Wallpaper       |  |  |
|      | Polished Porcelain   |  |  |
|      | Slab in Calacatta    |  |  |
| S1   | Antique              |  |  |
|      | Makoto 2" Round      |  |  |
|      | Matte Porcelain      |  |  |
|      | Mosaic Tile in       |  |  |
| S2   | Tatami Beige         |  |  |
|      | Sahara 1" x 12"      |  |  |
|      | Matte Porcelain      |  |  |
| \$3  | Mosaic Tile in White |  |  |
| S4   | Pegasus Granite in   |  |  |
|      | Sahara White 1" x    |  |  |
|      | 12" Matte            |  |  |
|      | Porcelain Mosaic     |  |  |
| \$5  | Tile in White        |  |  |
|      | Birch Veneer Flat    |  |  |
| S6   | Cut White            |  |  |
|      | Taj Mahal Quartzite  |  |  |
| S7   | in 2cm               |  |  |
|      | Alison Rose Euclid   |  |  |
|      | Large WJ Mosaic      |  |  |
| \$8  | StoneA               |  |  |
|      | Sahara Rose 1" x     |  |  |
|      | 12" Matte Tile in    |  |  |
| S9   | Rose                 |  |  |
| \$10 | LVF - FLOORING       |  |  |
|      | SW PAINT 6057        |  |  |
| S11  | Malted Milk          |  |  |

# KINSEY'S

PRIMARY BEDROOM

SECOND BATH

PRIMARY BATH

L14

EVAN'S OFFICE

LIVING
ROOM

#### KITCHEN

## KINSEY'S OFFICE

PRIMARY BEDROOM

PRIMARY BATH