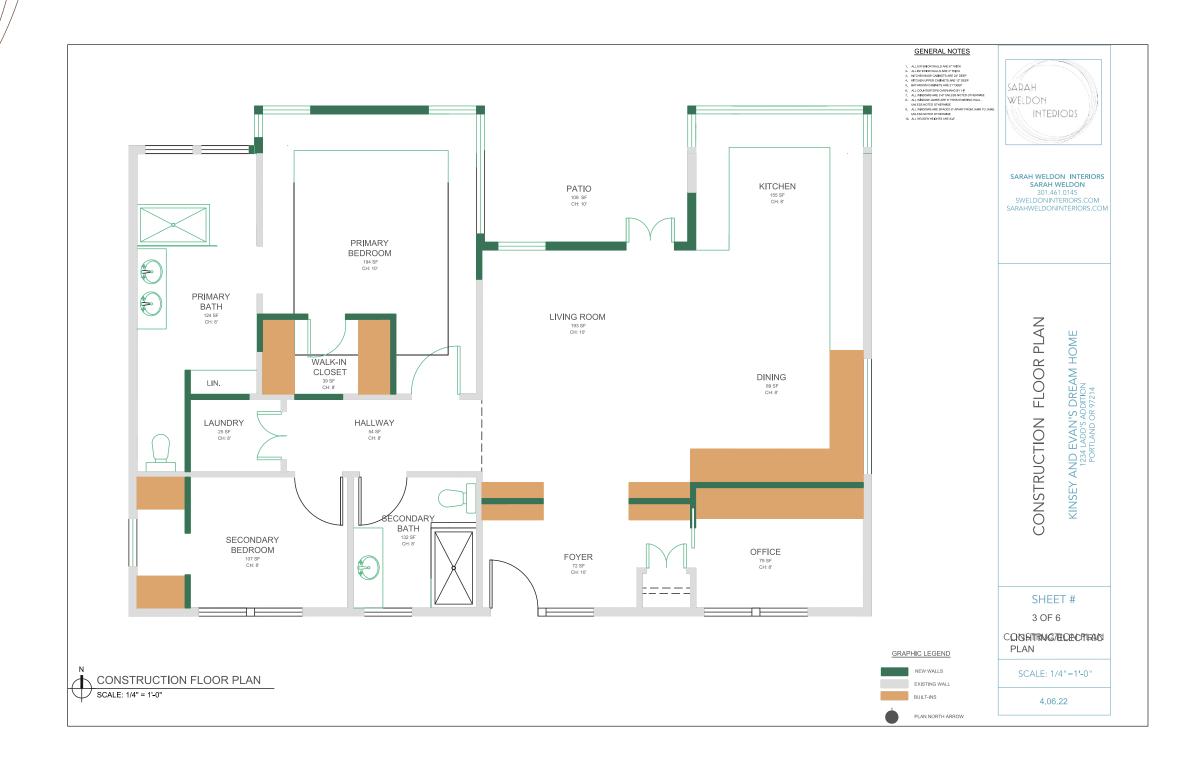

Kinsey and Evan's
Portland Oasis



"An eclectic and elevated earthy vibe, designed to welcome, inspire and be cozy."

#### As-Built Plan





#### Demo Plan





# Construction Floor Plan





# Finish Floor Plan

| FIN  | SHES LEGEND          |  |  |
|------|----------------------|--|--|
|      | JH WALL PAINTS -     |  |  |
|      | Lime Wash paint      |  |  |
| P1   | 100                  |  |  |
|      | JH WLL PAINTS -      |  |  |
|      | Lime Wash paint      |  |  |
| P2   | 102                  |  |  |
|      | JH WALL PAINTS -     |  |  |
|      | Lime Wash paint      |  |  |
| P3   | 177                  |  |  |
|      | Wallpaper -          |  |  |
| P4   | Orkanen              |  |  |
| P5   | Dune Wallpaper       |  |  |
|      | Polished Porcelain   |  |  |
|      | Slab in Calacatta    |  |  |
| S1   | Antique              |  |  |
|      | Makoto 2" Round      |  |  |
|      | Matte Porcelain      |  |  |
|      | Mosaic Tile in       |  |  |
| S2   | Tatami B