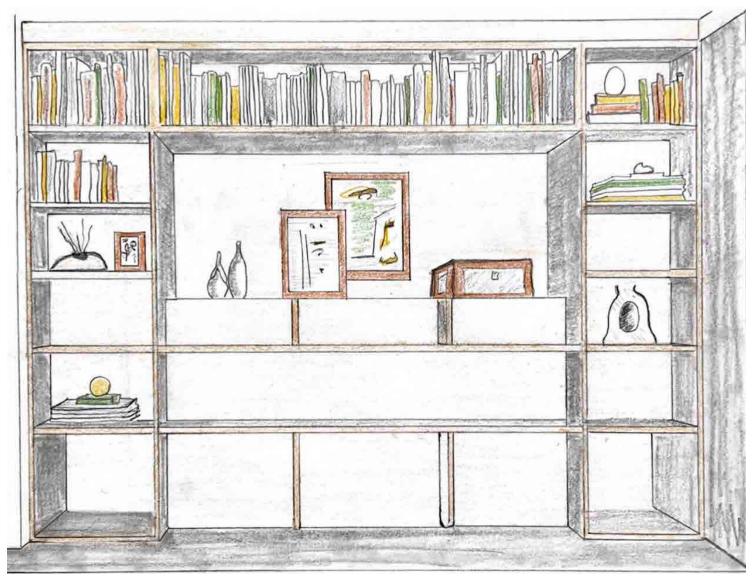

|                                |
| U2   | STRIPED LEATHER                    |      |                                |
|      | UPHOLSTERY                         |      |                                |
| U3   | Glitterati Gold                    |      |                                |
|      | UPHOLSTERY                         |      |                                |
|      | CONCRETE BATH                      |      | 1                              |
| BT1  | CONCRETE BATT                      |      |                                |







Lighting and Electrical Plan





# EVAN'S OFFICE FOYER

SARAH WELDON INTERIORS



L17





L15



L16



L18





L6

# KINSEY'S









PRIMARY BEDROOM





SECOND BATH





PRIMARY BATH







L14



















EVAN'S OFFICE













LIVING
ROOM



























#### KITCHEN















# SECOND BATH













## KINSEY'S OFFICE













PRIMARY BEDROOM













PRIMARY BATH













### PATIO





# THANK YOU FOR YOUR TIME!

-SARAH