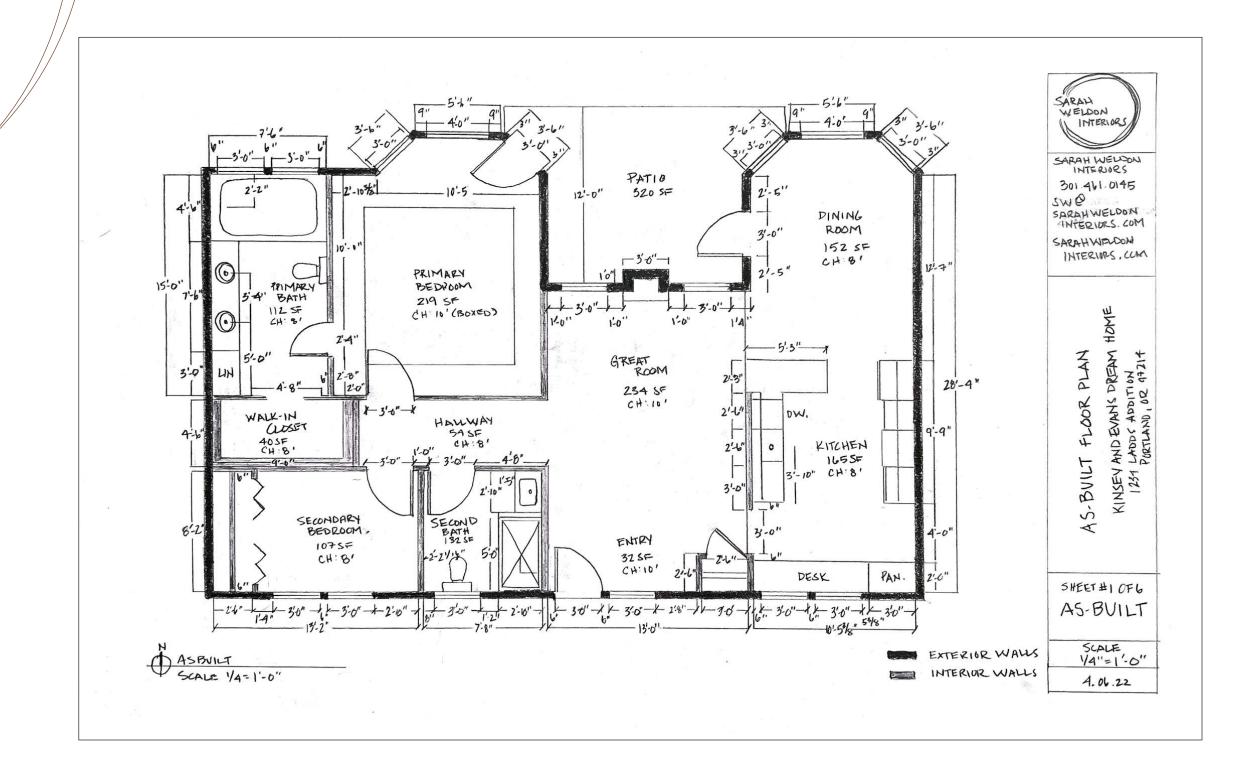

Kinsey and Evan's
Portland Oasis



"An eclectic and elevated earthy vibe, designed to welcome, inspire and be cozy."

#### As-Built Plan





#### Demo Plan





# Construction Floor Plan





# Finish Floor Plan

| FIN  | SHES LEGEND          |  |  |
|------|----------------------|--|--|
|      | JH WALL PAINTS -     |  |  |
|      | Lime Wash paint      |  |  |
| P1   | 100                  |  |  |
|      | JH WLL PAINTS -      |  |  |
|      | Lime Wash paint      |  |  |
| P2   | 102                  |  |  |
|      | JH WALL PAINTS -     |  |  |
|      | Lime Wash paint      |  |  |
| P3   | 177                  |  |  |
|      | Wallpaper -          |  |  |
| P4   | Orkanen              |  |  |
| P5   | Dune Wallpaper       |  |  |
|      | Polished Porcelain   |  |  |
|      | Slab in Calacatta    |  |  |
| S1   | Antique              |  |  |
|      | Makoto 2" Round      |  |  |
|      | Matte Porcelain      |  |  |
|