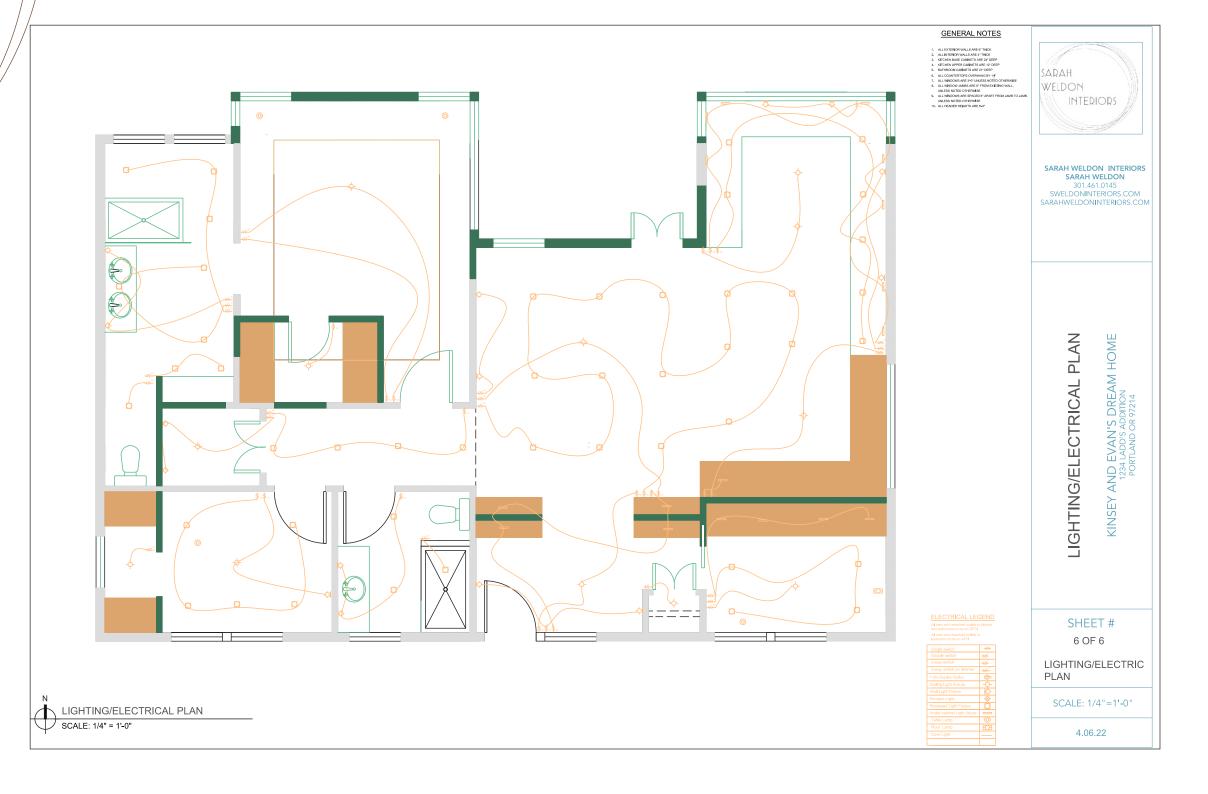

#### Furniture Plan

|      | T                                  |      |                                |
|------|------------------------------------|------|--------------------------------|
| ITEM | PRODUCT NAME                       | ITEM | PRODUCT NAME                   |
| A1   | 2 Macrame Wall                     |      | Brass and Maple Mid            |
| AI   | Hanging                            | L1   | Century Double Wall<br>Fixture |
|      | ART SWOON WINGS                    | -    | Bathroom Vanity Wall           |
| A2   | 7 11.1 0 1 1 0 0 1 1 1 1 1 1 1 0 0 |      | Light Globe Vanity             |
|      |                                    | L10  | Fixture Make up                |
| A3   | ART Slow in Time                   | L11  | Madison Table Lamp             |
|      | ART FIELDS FROM                    | LIII |                                |
| A4   | ABOVE                              |      | CedarandMoss-                  |
|      | ART Fleeting                       | L12  | Sophie Surface                 |
| A5   |                                    |      |                                |
|      | Thoughts                           | L13  | CedarandMoss-Lexi              |
| Cl   | Cocktail Glasses                   | L14  | Minimal Globe Sconce           |
| C2   | Cocktail Glasses                   | L15  | Becker Floor Lamp              |
|      | LIVING DRAPES                      |      | Lanterna — Merve               |
| D1   |                                    | L16  | Kahraman                       |
|      | KO'S DRAPES                        | 2.0  |                                |
| D2   |                                    | L17  | CedarandMoss-Lexi12            |
| F1   | LIVING Side Table                  | L18  | DAVID ART LIGHT                |
|      | DINING TABLE                       | 110  | Handmade Art Deco              |
| F10  | DIINING IABLE                      |      | Sconce Brass                   |
|      | Bell Bottom CHAIR                  | L19  |                                |
| F11  | Del BUIIUII CHAIR                  | l    | 3 Light Pendant Mid            |
| F12  | KO DESK                            | L2   | Century<br>PEBBLE LAMP         |
| FIZ  |                                    | L3   |                                |
| F13  | ORGANIC BENCH                      |      | Bridgehampton                  |
|      |                                    | L4   | Pendant                        |
| F14  | EVAN'S DESK                        |      | Harrison Linear                |
|      |                                    | L5   | Chandelier                     |
| F15  | Jonas Armchair                     |      | Odyssey Pendant –              |
|      |                                    | L6   | Schoolhouse                    |
| F2   | Coffee Table                       | L7   | Modern Sconce                  |
| F3   | Gobi CHAIR                         | L8   | Terra Surface                  |
| F4   | GEMMA SOFA                         |      | Maple Disk Wall Fixture        |
|      |                                    | L9   | Maple Disk Wall I klore        |
| F5   | Wood Side Table                    |      |                                |
| F6   | POP Stool                          |      |                                |
| F7   | MEDLEY BED                         |      |                                |
| F8   | TWO-TONE STOOL                     |      |                                |
| F9   | TRAVERTINE TABLE                   |      |                                |
| MI   | Aged Brass Round                   |      |                                |
| MI   | Mirror                             |      |                                |
|      | Otis Mirror - Ivory                |      |                                |
| M2   | and Natural                        |      |                                |
| PL1  | Large Faux                         |      |                                |
|      | Monstera Plant                     |      |                                |
| PL2  | FLOOR PLANT                        |      |                                |
| R1   | LIVING RUG                         |      | 1                              |
|      | Mohair PRIMARY                     |      | 1                              |
| R2   | RUG                                |      |                                |
| R3   | KO RUG                             |      |                                |
|      | EO southwestern                    |      |                                |
| R4   | design RUG                         |      |                                |
| TI   | BOUCLE PILLOW                      |      |                                |
|      | Cultiver Linen                     |      | <u> </u>                       |
| T2   | Bedding                            |      |                                |
| T3   | LUMBAR PILLOW                      |      |                                |
| 10   | ACCENT                             | -    | 1                              |
| T4   | PILLOW/THROW                       |      |                                |
|      |                                    | -    |                                |
| TV   | The Frame Smart TV                 |      |                                |
|      | BLONDE LEATHER                     | _    |                                |
| U1   |                                    |      |                                |
|      | UPHOLSTERY                         |      |                                |
| U2   | STRIPED LEATHER                    |      |                                |
|      | UPHOLSTERY                         |      |                                |
| U3   | Glitterati Gold                    |      |                                |
|      | UPHOLSTERY                         |      |                                |
|      | CONCRETE BATH                      |      | 1                              |
| BT1  | CONCRETE BATT                      |      |                                |