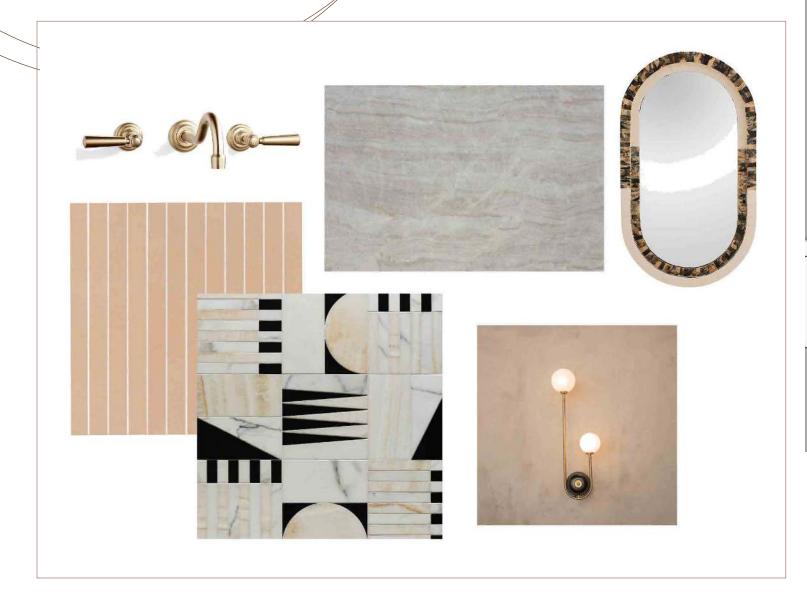

# Finish Floor Plan

| FIN  | SHES LEGEND          |  |  |
|------|----------------------|--|--|
|      | JH WALL PAINTS -     |  |  |
|      | Lime Wash paint      |  |  |
| P1   | 100                  |  |  |
|      | JH WLL PAINTS -      |  |  |
|      | Lime Wash paint      |  |  |
| P2   | 102                  |  |  |
|      | JH WALL PAINTS -     |  |  |
|      | Lime Wash paint      |  |  |
| P3   | 177                  |  |  |
|      | Wallpaper -          |  |  |
| P4   | Orkanen              |  |  |
| P5   | Dune Wallpaper       |  |  |
|      | Polished Porcelain   |  |  |
|      | Slab in Calacatta    |  |  |
| S1   | Antique              |  |  |
|      | Makoto 2" Round      |  |  |
|      | Matte Porcelain      |  |  |
|      | Mosaic Tile in       |  |  |
| S2   | Tatami Beige         |  |  |
|      | Sahara 1" x 12"      |  |  |
|      | Matte Porcelain      |  |  |
| \$3  | Mosaic Tile in White |  |  |
| S4   | Pegasus Granite in   |  |  |
|      | Sahara White 1" x    |  |  |
|      | 12" Matte            |  |  |
|      | Porcelain Mosaic     |  |  |
| \$5  | Tile in White        |  |  |
|      | Birch Veneer Flat    |  |  |
| S6   | Cut White            |  |  |
|      | Taj Mahal Quartzite  |  |  |
| S7   | in 2cm               |  |  |
|      | Alison Rose Euclid   |  |  |
|      | Large WJ Mosaic      |  |  |
| \$8  | StoneA               |  |  |
|      | Sahara Rose 1" x     |  |  |
|      | 12" Matte Tile in    |  |  |
| S9   | Rose                 |  |  |
| \$10 | LVF - FLOORING       |  |  |
|      | SW PAINT 6057        |  |  |
| S11  | Malted Milk          |  |  |