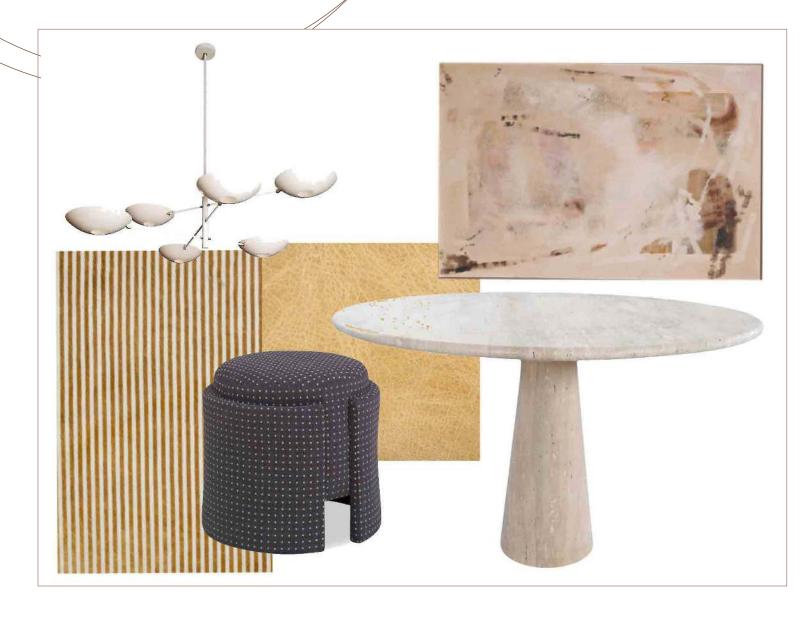

#### Furniture Plan

|      | T                                  |      |                                |
|------|------------------------------------|------|--------------------------------|
| ITEM | PRODUCT NAME                       | ITEM | PRODUCT NAME                   |
| A1   | 2 Macrame Wall                     |      | Brass and Maple Mid            |
| AI   | Hanging                            | L1   | Century Double Wall<br>Fixture |
|      | ART SWOON WINGS                    | -    | Bathroom Vanity Wall           |
| A2   | 7 11.1 0 1 1 0 0 1 1 1 1 1 1 1 0 0 |      | Light Globe Vanity             |
|      |                                    | L10  | Fixture Make up                |
| A3   | ART Slow in Time                   | L11  | Madison Table Lamp             |
|      | ART FIELDS FROM                    | LIII |                                |
| A4   | ABOVE                              |      | CedarandMoss-                  |
|      | ART Fleeting                       | L12  | Sophie Surface                 |
| A5   |                                    |      |                                |
|      | Thoughts                           | L13  | CedarandMoss-Lexi              |
| Cl   | Cocktail Glasses                   | L14  | Minimal Globe Sconce           |
| C2   | Cocktail Glasses                   | L15  | Becker Floor Lamp              |
|      | LIVING DRAPES                      |      | Lanterna — Merve               |
| D1   |                                    | L16  | Kahraman                       |
|      | KO'S DRAPES                        | 2.0  |                                |
| D2   |                                    | L17  | CedarandMoss-Lexi12            |
| F1   | LIVING Side Table                  | L18  | DAVID ART LIGHT                |
|      | DINING TABLE                       | 110  | Handmade Art Deco              |
| F10  | DIINING IABLE                      |      | Sconce Brass                   |
|      | Bell Bottom CHAIR                  | L19  |                                |
| F11  | Del BUIIUII CHAIR                  | l    | 3 Light Pendant Mid            |
| F12  | KO DESK                            | L2   | Century<br>PEBBLE LAMP         |
| FIZ  |                                    | L3   |                                |
| F13  | ORGANIC BENCH                      |      | Bridgehampton                  |
|      |                                    | L4   | Pendant                        |
| F14  | EVAN'S DESK                        |      | Harrison Linear                |
|      |                                    | L5   | Chandelier                     |
| F15  | Jonas Armchair                     |      | Odyssey Pendant –              |
|      |                                    | L6   | Schoolhouse                    |
| F2   | Coffee Table                       | L7   | Modern Sconce                  |
| F3   | Gobi CHAIR                         | L8   | Terra Surface                  |
| F4   | GEMMA SOFA                         |      | Maple Disk Wall Fixture        |
|      |                                    | L9   | Maple Disk Wall I klore        |
| F5   | Wood Side Table                    |      |                                |
| F6   | POP Stool                          |      |                                |
| F7   | MEDLEY BED                         |      |                                |
| F8   | TWO-TONE STOOL                     |      |                                |
| F9   | TRAVERTINE TABLE                   |      |                                |
| MI   | Aged Brass Round                   |      |                                |
| MI   | Mirror                             |      |                                |
|      | Otis Mirror - Ivory                |      |                                |
| M2   | and Natural                        |      |                                |
| PL1  | Large Faux                         |      |                                |
|      | Monstera Plant                     |      |                                |
| PL2  | FLOOR PLANT                        |      |                                |
| R1   | LIVING RUG                         |      | 1                              |
|      | Mohair PRIMARY                     |      | 1                              |
| R2   | RUG                                |      |                                |
| R3   | KO RUG                             |      |                                |
|      | EO southwestern                    |      |                                |
| R4   | design RUG                         |      |                                |
| TI   | BOUCLE PILLOW                      |      |                                |
|      | Cultiver Linen                     |      | <u> </u>                       |
| T2   | Bedding                            |      |                                |
| T3   | LUMBAR PILLOW                      |      |                                |
| 10   | ACCENT                             | -    | 1                              |
| T4   | PILLOW/THROW                       |      |                                |
|      |                                    | -    |                                |
| TV   | The Frame Smart TV                 |      |                                |
|      | BLONDE LEATHER                     | _    |                                |
| U1   |                                    |      |                                |
|      | UPHOLSTERY                         |      |                                |
| U2   | STRIPED LEATHER                    |      |                                |
|      | UPHOLSTERY                         |      |                                |
| U3   | Glitterati Gold                    |      |                                |
|      | UPHOLSTERY                         |      |                                |
|      | CONCRETE BATH                      |      | 1                              |
| BT1  | CONCRETE BATT                      |      |                                |

#### KITCHEN