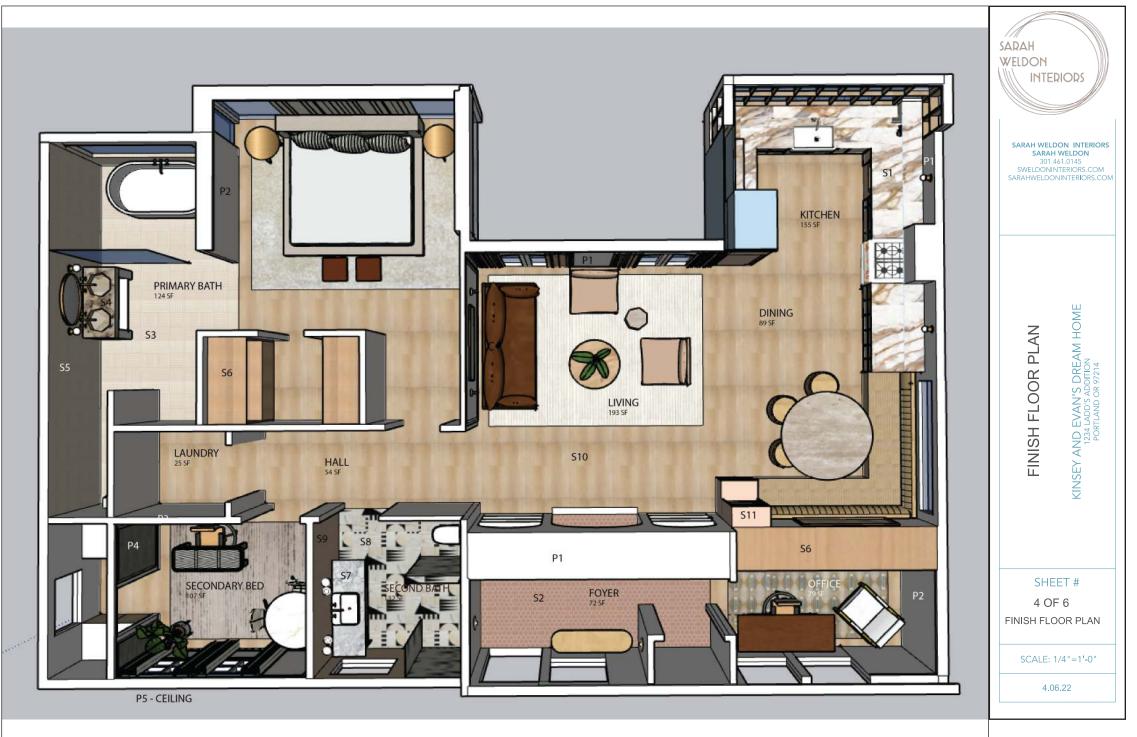

# Finish Floor Plan

| FIN  | SHES LEGEND          |  |  |
|------|----------------------|--|--|
|      | JH WALL PAINTS -     |  |  |
|      | Lime Wash paint      |  |  |
| P1   | 100                  |  |  |
|      | JH WLL PAINTS -      |  |  |
|      | Lime Wash paint      |  |  |
| P2   | 102                  |  |  |
|      | JH WALL PAINTS -     |  |  |
|      | Lime Wash paint      |  |  |
| P3   | 177                  |  |  |
|      | Wallpaper -          |  |  |
| P4   | Orkanen              |  |  |
| P5   | Dune Wallpaper       |  |  |
|      | Polished Porcelain   |  |  |
|      | Slab in Calacatta    |  |  |
| S1   | Antique              |  |  |
|      | Makoto 2" Round      |  |  |
|      | Matte Porcelain      |  |  |
|      | Mosaic Tile in       |  |  |
| S2   | Tatami Beige         |  |  |
|      | Sahara 1" x 12"      |  |  |
|      | Matte Porcelain      |  |  |
| \$3  | Mosaic Tile in White |  |  |
| S4   | Pegasus Granite in   |  |  |
|      | Sahara White 1" x    |  |  |
|      | 12" Matte            |  |  |
|      | Porcelain Mosaic     |  |  |
| \$5  | Tile in White        |  |  |
|      | Birch Veneer Flat    |  |  |
| S6   | Cut White            |  |  |
|      | Taj Mahal Quartzite  |  |  |
| S7   | in 2cm               |  |  |
|      | Alison Rose Euclid   |  |  |
|      | Large WJ Mosaic      |  |  |
| \$8  | StoneA               |  |  |
|      | Sahara Rose 1" x     |  |  |
|      | 12" Matte Tile in    |  |  |
| S9   | Rose                 |  |  |
| \$10 | LVF - FLOORING       |  |  |
|      | SW PAINT 6057        |  |  |
| S11  | Malted Milk          |  |  |