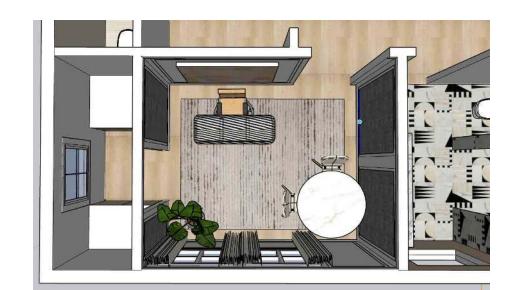

|
|      | UPHOLSTERY                         |      |                                |
| U3   | Glitterati Gold                    |      |                                |
|      | UPHOLSTERY                         |      |                                |
|      | CONCRETE BATH                      |      | 1                              |
| BT1  | CONCRETE BATT                      |      |                                |







Lighting and Electrical Plan





# EVAN'S OFFICE FOYER

SARAH WELDON INTERIORS



L17





L15



L16



L18





L6

# KINSEY'S









PRIMARY BEDROOM





SECOND BATH





PRIMARY BATH







L14



















EVAN'S OFFICE













LIVING
ROOM



























#### KITCHEN















# SECOND BATH













## KINSEY'S OFFICE













PRIMARY BEDROOM













PRIMARY BATH













### PATIO





# THANK YOU FOR YOUR TIME!

-SARAH