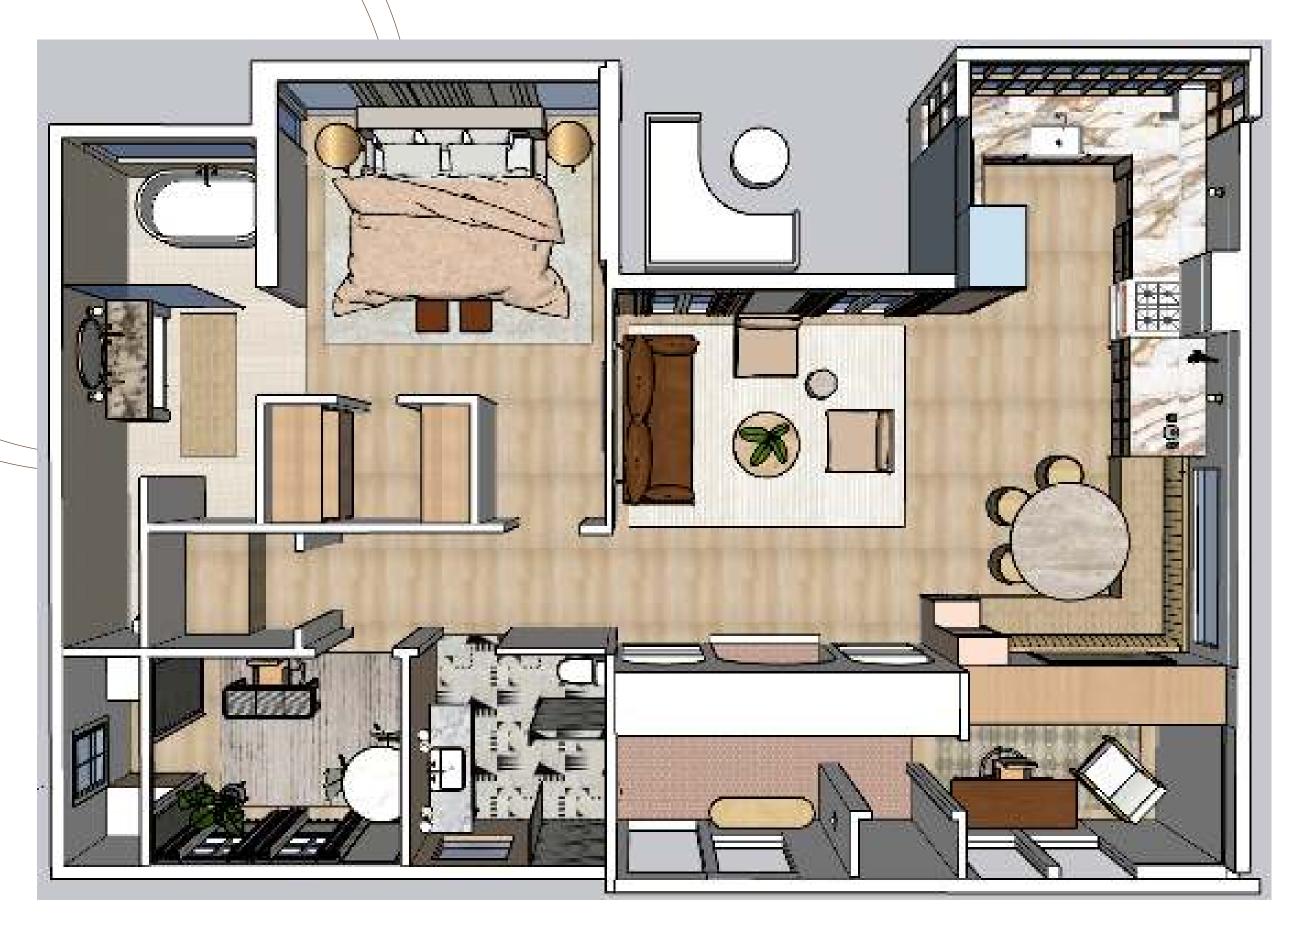

# Finish Floor Plan

| FIN  | SHES LEGEND          |  |  |
|------|----------------------|--|--|
|      | JH WALL PAINTS -     |  |  |
|      | Lime Wash paint      |  |  |
| P1   | 100                  |  |  |
|      | JH WLL PAINTS -      |  |  |
|      | Lime Wash paint      |  |  |
| P2   | 102                  |  |  |
|      | JH WALL PAINTS -     |  |  |
|      | Lime Wash paint      |  |  |
| P3   | 177                  |  |  |
|      | Wallpaper -          |  |  |
| P4   | Orkanen              |  |  |
| P5   | Dune Wallpaper       |  |  |
|      | Polished Porcelain   |  |  |
|      | Slab in Calacatta    |  |  |
| S1   | Antique              |  |  |
|      | Makoto 2" Round      |  |  |
|      | Matte Porcelain      |  |  |
|      | Mosaic Tile in       |  |  |
| S2   | Tatami Beige         |  |  |
|      | Sahara 1" x 12"      |  |  |
|      | Matte Porcelain      |  |  |
| \$3  | Mosaic Tile in White |  |  |
| S4   | Pegasus Granite in   |  |  |
|      | Sahara White 1" x    |  |  |
|      | 12" Matte            |  |  |
|      | Porcelain Mosaic     |  |  |
| \$5  | Tile in White        |  |  |
|      | Birch Veneer Flat    |  |  |
| S6   | Cut White            |  |  |
|      | Taj Mahal Quartzite  |  |  |
| S7   | in 2cm               |  |  |
|      | Alison Rose Euclid   |  |  |
|      | Large WJ Mosaic      |  |  |
| \$8  | StoneA               |  |  |
|      | Sahara Rose 1" x     |  |  |
|      | 12" Matte Tile in    |  |  |
| S9   | Rose                 |  |  |
| \$10 | LVF - FLOORING       |  |  |
|      | SW PAINT 6057        |  |  |
| S11  | Malted Milk          |  |  |

#### Furniture Plan

|      | T                                  |      |                                |
|------|------------------------------------|------|--------------------------------|
| ITEM | PRODUCT NAME                       | ITEM | PRODUCT NAME                   |
| A1   | 2 Macrame Wall                     |      | Brass and Maple Mid            |
| AI   | Hanging                            | L1   | Century Double Wall<br>Fixture |
|      | ART SWOON WINGS                    | -    | Bathroom Vanity Wall           |
| A2   | 7 11.1 0 1 1 0 0 1 1 1 1 1 1 1 0 0 |      | Light Globe Vanity             |
|      |                                    | L10  | Fixture Make up                |
| A3   | ART Slow in Time                   | L11  | Madison Table Lamp             |
|      | ART FIELDS FROM                    | LIII |                                |
| A4   | ABOVE                              |      | CedarandMoss-                  |
|      | ART Fleeting                       | L12  | Sophie Surface                 |
| A5   |                                    |      |                                |
|      | Thoughts                           | L13  | CedarandMoss-Lexi              |
| Cl   | Cocktail Glasses                   | L14  | Minimal Globe Sconce           |
| C2   | Cocktail Glasses                   | L15  | Becker Floor Lamp              |
|      | LIVING DRAPES                      |      | Lanterna — Merve               |
| D1   |                                    | L16  | Kahraman                       |
|      | KO'S DRAPES                        | 2.0  |                                |
| D2   |                                    | L17  | CedarandMoss-Lexi12            |
| F1   | LIVING Side Table                  | L18  | DAVID ART LIGHT                |
|      | DINING TABLE                       | 110  | Handmade Art Deco              |
| F10  | DIINING IABLE                      |      | Sconce Brass                   |
|      | Bell Bottom CHAIR                  | L19  |                                |
| F11  | Del BUIIUII CHAIR                  | l    | 3 Light Pendant Mid            |
| F12  | KO DESK                            | L2   | Century<br>PEBBLE LAMP         |
| FIZ  |                                    | L3   |                                |
| F13  | ORGANIC BENCH                      |      | Bridgehampton                  |
|      |                                    | L4   | Pendant                        |
| F14  | EVAN'S DESK                        |      | Harrison Linear                |
|      |                                    | L5   | Chandelier                     |
| F15  | Jonas Armchair                     |      | Odyssey Pendant –              |
|      |                                    | L6   | Schoolhouse                    |
| F2   | Coffee Table                       | L7   | Modern Sconce                  |
| F3   | Gobi CHAIR                         | L8   | Terra Surface                  |
| F4   | GEMMA SOFA                         |      | Maple Disk Wall Fixture        |
|      |                                    | L9   | Maple Disk Wall I klore        |
| F5   | Wood Side Table                    |      |                                |
| F6   | POP Stool                          |      |                                |
| F7   | MEDLEY BED                         |      |                                |
| F8   | TWO-TONE STOOL                     |      |                                |
| F9   | TRAVERTINE TABLE                   |      |                                |
| MI   | Aged Brass Round                   |      |                                |
| MI   | Mirror                             |      |                                |
|      | Otis Mirror - Ivory                |      |                                |
| M2   | and Natural                        |      |                                |
| PL1  | Large Faux                         |      |                                |
|      | Monstera Plant                     |      |                                |
| PL2  | FLOOR PLANT                        |      |                                |
| R1   | LIVING RUG                         |      | 1                              |
|      | Mohair PRIMARY                     |      | 1                              |
| R2   | RUG                                |      |                                |
| R3   | KO RUG                             |      |                                |
|      | EO southwestern                    |      |                                |
| R4   | design RUG                         |      |                                |
| TI   | BOUCLE PILLOW                      |      |                                |
|      | Cultiver Linen                     |      | <u> </u>                       |
| T2   | Bedding                            |      |                                |
| T3   | LUMBAR PILLOW                      |      |                                |
| 10   | ACCENT                             | -    | 1                              |
| T4   | PILLOW/THROW                       |      |                                |
|      |                                    | -    |                                |
| TV   | The Frame Smart TV                 |      |                                |
|      | BLONDE LEATHER                     | _    |                                |
| U1   |                                    |      |                                |
|      | UPHOLSTERY                         |      |                                |
| U2   | STRIPED LEATHER                    |      |                                |
|      | UPHOLSTERY                         |      |                                |
| U3   | Glitterati Gold                    |      |                                |
|      | UPHOLSTERY                         |      |                                |
|      | CONCRETE BATH                      |      | 1                              |
| BT1  | CONCRETE BATT                      |      |                                |