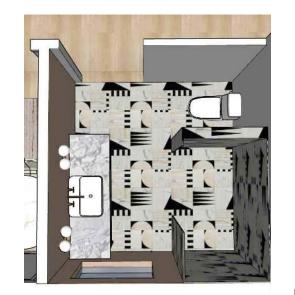

|
|      | UPHOLSTERY                         |      |                                |
| U3   | Glitterati Gold                    |      |                                |
|      | UPHOLSTERY                         |      |                                |
|      | CONCRETE BATH                      |      | 1                              |
| BT1  | CONCRETE BATT                      |      |                                |







Lighting and Electrical Plan





# EVAN'S OFFICE FOYER

SARAH WELDON INTERIORS



L17





L15



L16



L18





L6

# KINSEY'S









PRIMARY BEDROOM





SECOND BATH





PRIMARY BATH







L14



















EVAN'S OFFICE













LIVING
ROOM



























#### KITCHEN















# SECOND BATH













## KINSEY'S OFFICE













PRIMARY BEDROOM













PRIMARY BATH













### PATIO





# THANK YOU FOR YOUR TIME!

-SARAH