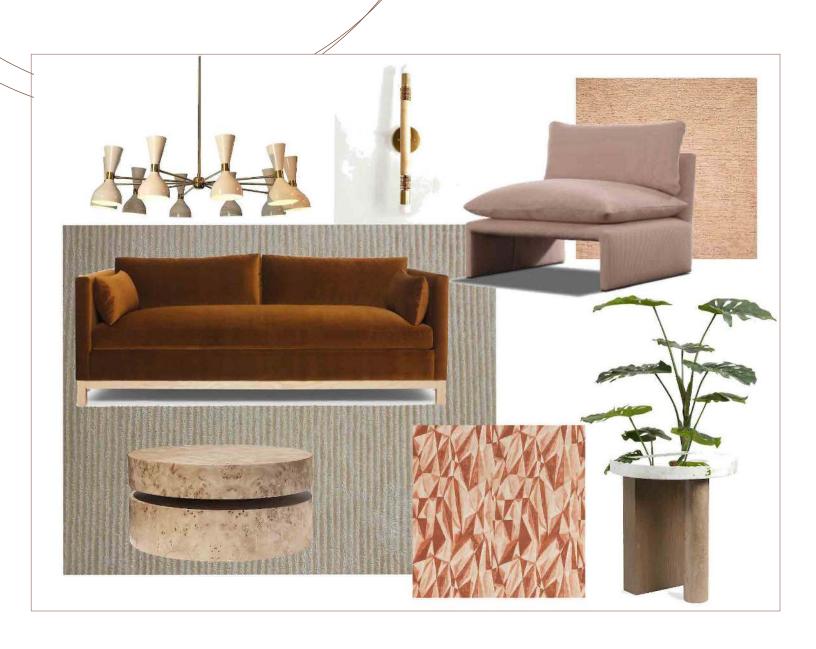

#### Furniture Plan

|      | T                                  |      |                                |
|------|------------------------------------|------|--------------------------------|
| ITEM | PRODUCT NAME                       | ITEM | PRODUCT NAME                   |
| A1   | 2 Macrame Wall                     |      | Brass and Maple Mid            |
| AI   | Hanging                            | L1   | Century Double Wall<br>Fixture |
|      | ART SWOON WINGS                    | -    | Bathroom Vanity Wall           |
| A2   | 7 11.1 0 1 1 0 0 1 1 1 1 1 1 1 0 0 |      | Light Globe Vanity             |
|      |                                    | L10  | Fixture Make up                |
| A3   | ART Slow in Time                   | L11  | Madison Table Lamp             |
|      | ART FIELDS FROM                    | LIII |                                |
| A4   | ABOVE                              |      | CedarandMoss-                  |
|      | ART Fleeting                       | L12  | Sophie Surface                 |
| A5   |                                    |      |                                |
|      | Thoughts                           | L13  | CedarandMoss-Lexi              |
| Cl   | Cocktail Glasses                   | L14  | Minimal Globe Sconce           |
| C2   | Cocktail Glasses                   | L15  | Becker Floor Lamp              |
|      | LIVING DRAPES                      |      | Lanterna — Merve               |
| D1   |                                    | L16  | Kahraman                       |
|      | KO'S DRAPES                        | 2.0  |                                |
| D2   |                                    | L17  | CedarandMoss-Lexi12            |
| F1   | LIVING Side Table                  | L18  | DAVID ART LIGHT                |
|      | DINING TABLE                       | 110  | Handmade Art Deco              |
| F10  | DIINING IABLE                      |      | Sconce Brass                   |
|      | Bell Bottom CHAIR                  | L19  |                                |
| F11  | Del BUIIUII CHAIR                  | l    | 3 Light Pendant Mid            |
| F12  | KO DESK                            | L2   | Century<br>PEBBLE LAMP         |
| FIZ  |                                    | L3   |                                |
| F13  | ORGANIC BENCH                      |      | Bridgehampton                  |
|      |                                    | L4   | Pendant                        |
| F14  | EVAN'S DESK                        |      | Harrison Linear                |
|      |                                    | L5   | Chandelier                     |
| F15  | Jonas Armchair                     |      | Odyssey Pendant –              |
|      |                                    | L6   | Schoolhouse                    |
| F2   | Coffee Table                       | L7   | Modern Sconce                  |
| F3   | Gobi CHAIR                         | L8   | Terra Surface                  |
| F4   | GEMMA SOFA                         |      | Maple Disk Wall Fixture        |
|      |                                    | L9   | Maple Disk Wall I klore        |
| F5   | Wood Side Table                    |      |                                |
| F6   | POP Stool                          |      |                                |
| F7   | MEDLEY BED                         |      |                                |
| F8   | TWO-TONE STOOL                     |      |                                |
| F9   | TRAVERTINE TABLE                   |      |                                |
| MI   | Aged Brass Round                   |      |                                |
| MI   | Mirror                             |      |                                |
|      | Otis Mirror - Ivory                |      |                                |
| M2   | and Natural                        |      |                                |
| PL1  | Large Faux                         |      |                                |
|      | Monstera Plant                     |      |                                |
| PL2  | FLOOR PLANT                        |      |                                |
| R1   | LIVING RUG                         |      | 1                              |
|      | Mohair PRIMARY                     |      | 1                              |
| R2   | RUG                                |      |                                |
| R3   | KO RUG                             |      |                                |
|      | EO southwestern                    |      |                                |
| R4   | design RUG                         |      |                                |
| TI   | BOUCLE PILLOW                      |      |                                |
|      | Cultiver Linen                     |      | <u> </u>                       |
| T2   | Bedding                            |      |                                |
| T3   | LUMBAR PILLOW                      |      |                                |
| 10   | ACCENT                             | -    | 1                              |
| T4   | PILLOW/THROW                       |      |                                |
|      |                                    | -    |                                |
| TV   | The Frame Smart TV                 |      |                                |
|      | BLONDE LEATHER                     | _    |                                |
| U1   |                                    |      |                                |
|      | UPHOLSTERY                         |      |                                |
| U2   | STRIPED LEATHER                    |      |                                |
|      | UPHOLSTERY                         |      |                                |
| U3   | Glitterati Gold                    |      |                                |
|      | UPHOLSTERY                         |      |                                |
|      | CONCRETE BATH                      |      | 1                              |
| BT1  | CONCRETE BATT                      |      |                                |