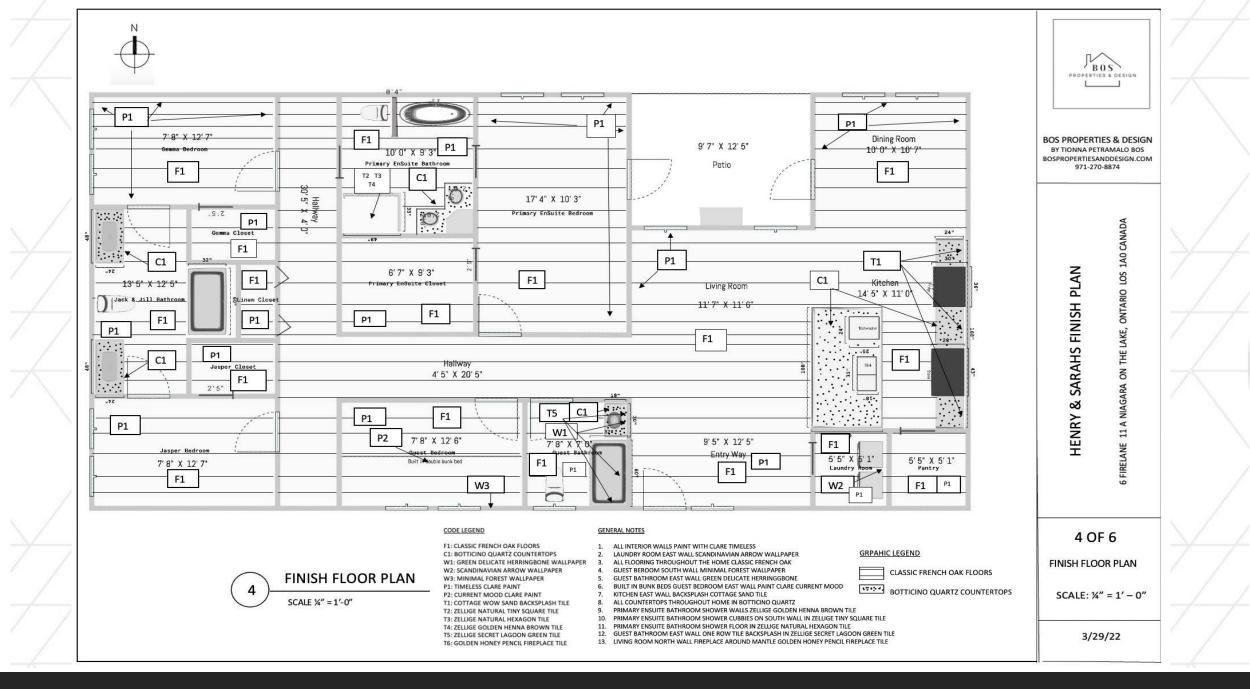

le environment with a cabin essence for family getaways
- 2 Additional Bedrooms for kids
- Bathroom option for additional bedrooms
- Clever sleeping arrangement for guests
- □ Small desk work zone for Henry
- Soaking Tub
- No carpet unless rugs
- Given Fireplace
- Radiant Heat flooring
- Primary EnSuite needs King bed
- Overall, a home that they can enjoy hanging out inside, outside and can wind down from the typical hustle bustle of everyday life
- A space that encourages gathering but has some delineation for alone time together as a family





An Urban Rustic Modern Lake House Retreat, incorporating hints of vintage for a relaxing and casual get away atmosphere for the family with occasional entertaining.



AS - BUILT FLOOR PLAN



### **DEMOLITION PLAN**



## NEW CONSTRUCTION PLAN



#### **FINISH FLOOR PLAN**



#### FURNITURE PLAN



LIGHTING PLAN







7' 8" X 12'7"

0



















#### **DESIGNED BY**

Tionna B.



WWW.BOSPROPERTIESANDDESIGN.COM