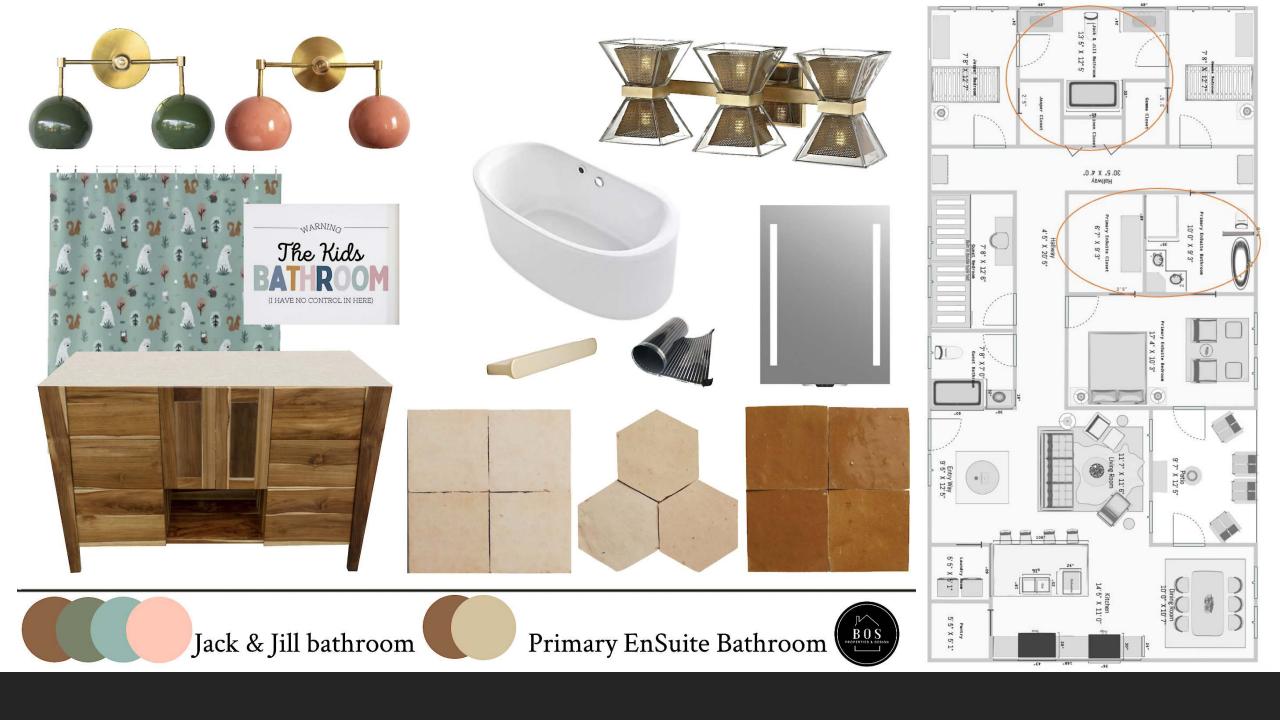

# CLIENT NEEDS:

- Enough space for family of four, two dogs and occasional guests
- Comfortable environment with a cabin essence for family getaways
- 2 Additional Bedrooms for kids
- Bathroom option for additional bedrooms
- Clever sleeping arrangement for guests
- □ Small desk work zone for Henry
- Soaking Tub
- No carpet unless rugs
- Given Fireplace
- Radiant Heat flooring
- Primary EnSuite needs King bed
- Overall, a home that they can enjoy hanging out inside, outside and can wind down from the typical hustle bustle of everyday life
- A space that encourages gathering but has some delineation for alone time together as a family