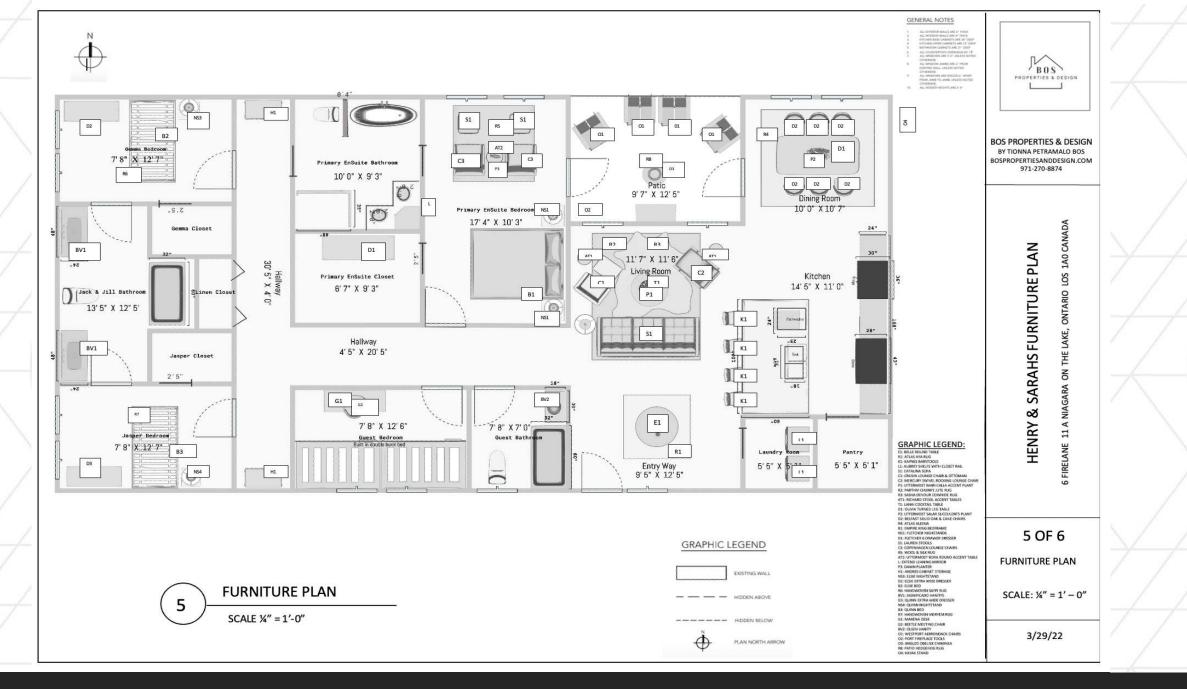

sence for family getaways
- 2 Additional Bedrooms for kids
- Bathroom option for additional bedrooms
- Clever sleeping arrangement for guests
- □ Small desk work zone for Henry
- Soaking Tub
- No carpet unless rugs
- Given Fireplace
- Radiant Heat flooring
- Primary EnSuite needs King bed
- Overall, a home that they can enjoy hanging out inside, outside and can wind down from the typical hustle bustle of everyday life
- A space that encourages gathering but has some delineation for alone time together as a family





An Urban Rustic Modern Lake House Retreat, incorporating hints of vintage for a relaxing and casual get away atmosphere for the family with occasional entertaining.



AS - BUILT FLOOR PLAN



### **DEMOLITION PLAN**



## NEW CONSTRUCTION PLAN



#### **FINISH FLOOR PLAN**



#### FURNITURE PLAN



LIGHTING PLAN







7' 8" X 12'7"

0



















#### **DESIGNED BY**

Tionna B.



WWW.BOSPROPERTIESANDDESIGN.COM