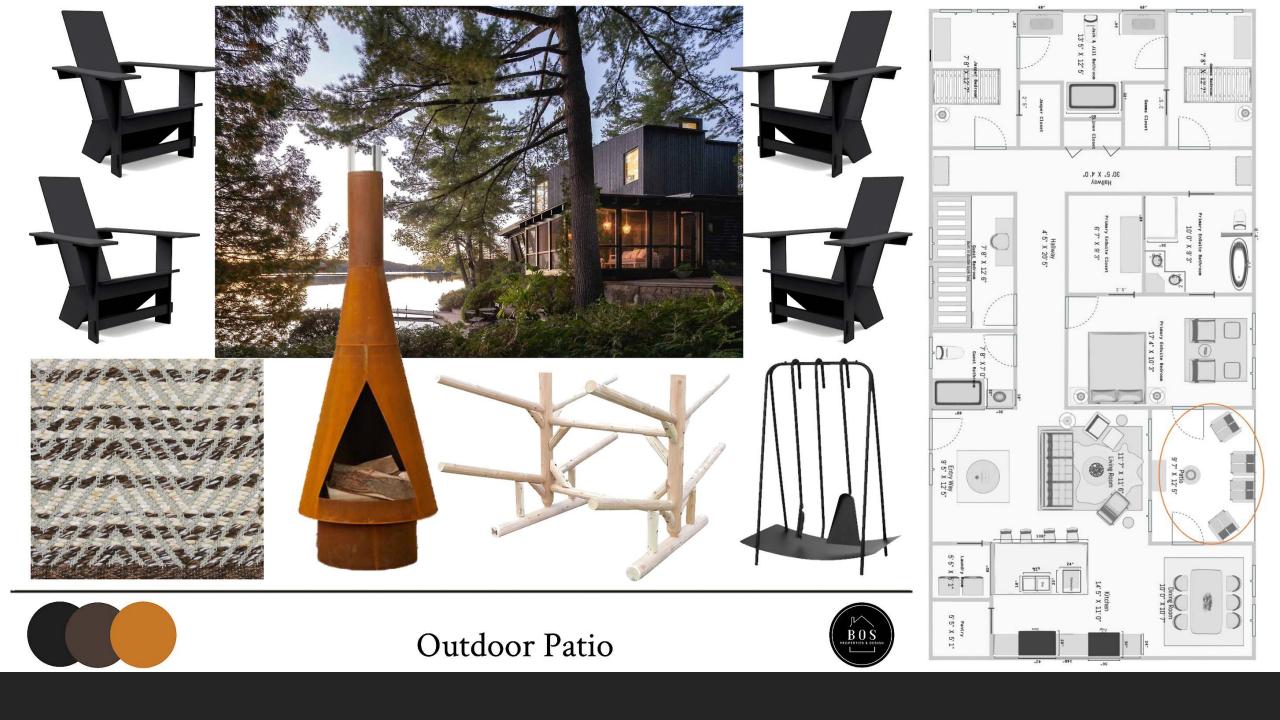

# CLIENT NEEDS:

- Enough space for family of four, two dogs and occasional guests
- Comfortable environment with a cabin essence for family getaways
- 2 Additional Bedrooms for kids
- Bathroom option for additional bedrooms
- Clever sleeping arrangement for guests
- □ Small desk work zone for Henry
- Soaking Tub
- No carpet unless rugs
- Given Fireplace
- Radiant Heat flooring
- Primary EnSuite needs King bed
- Overall, a home that they can enjoy hanging out inside, outside and can wind down from the typical hustle bustle of everyday life
- A space that encourages gathering but has some delineation for alone time together as a family

An Urban Rustic Modern Lake House Retreat, incorporating hints of vintage for a relaxing and casual get away atmosphere for the family with occasional entertaining.

AS - BUILT FLOOR PLAN