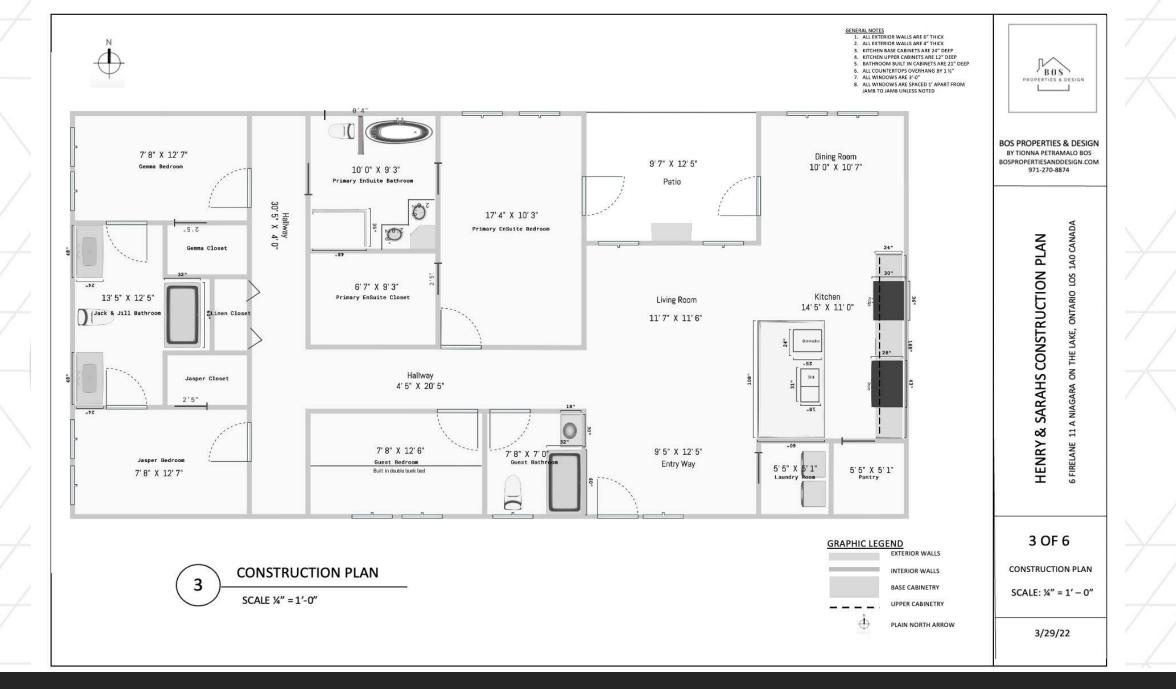

ccasional guests
- Comfortable environment with a cabin essence for family getaways
- 2 Additional Bedrooms for kids
- Bathroom option for additional bedrooms
- Clever sleeping arrangement for guests
- □ Small desk work zone for Henry
- Soaking Tub
- No carpet unless rugs
- Given Fireplace
- Radiant Heat flooring
- Primary EnSuite needs King bed
- Overall, a home that they can enjoy hanging out inside, outside and can wind down from the typical hustle bustle of everyday life
- A space that encourages gathering but has some delineation for alone time together as a family





An Urban Rustic Modern Lake House Retreat, incorporating hints of vintage for a relaxing and casual get away atmosphere for the family with occasional entertaining.



AS - BUILT FLOOR PLAN



### **DEMOLITION PLAN**



## NEW CONSTRUCTION PLAN



#### **FINISH FLOOR PLAN**



#### FURNITURE PLAN



LIGHTING PLAN







7' 8" X 12'7"

0



















#### **DESIGNED BY**

Tionna B.



WWW.BOSPROPERTIESANDDESIGN.COM