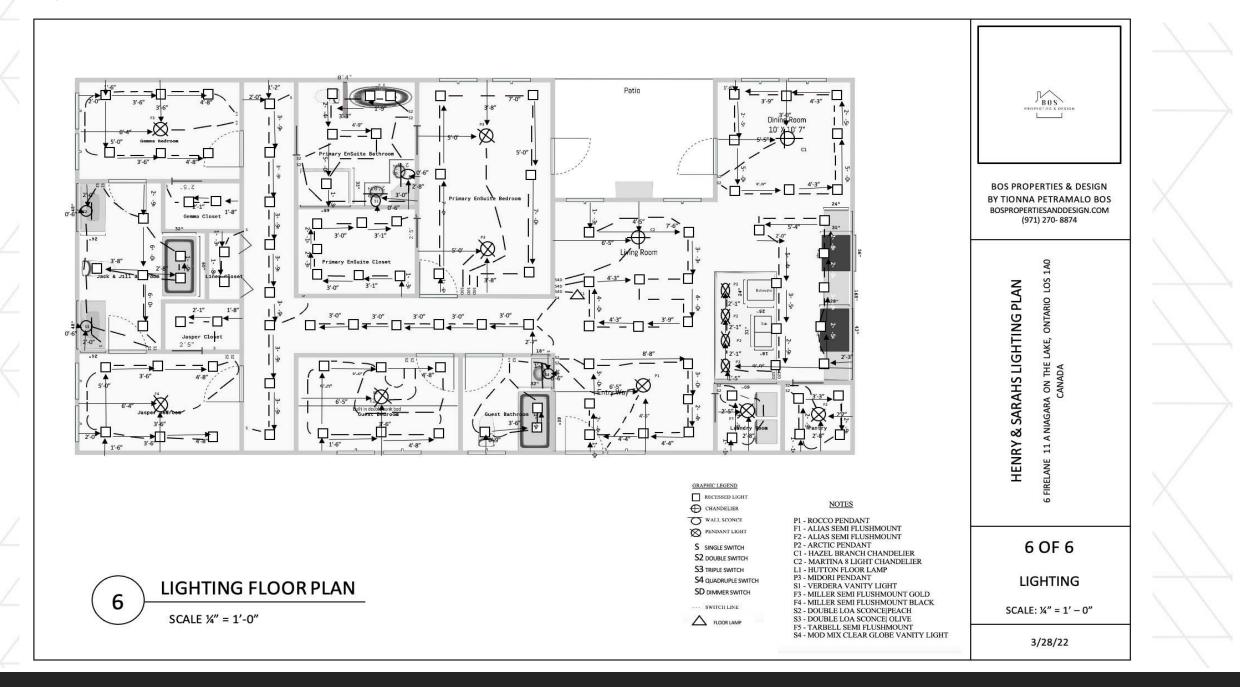

ys
- 2 Additional Bedrooms for kids
- Bathroom option for additional bedrooms
- Clever sleeping arrangement for guests
- □ Small desk work zone for Henry
- Soaking Tub
- No carpet unless rugs
- Given Fireplace
- Radiant Heat flooring
- Primary EnSuite needs King bed
- Overall, a home that they can enjoy hanging out inside, outside and can wind down from the typical hustle bustle of everyday life
- A space that encourages gathering but has some delineation for alone time together as a family





An Urban Rustic Modern Lake House Retreat, incorporating hints of vintage for a relaxing and casual get away atmosphere for the family with occasional entertaining.



AS - BUILT FLOOR PLAN



### **DEMOLITION PLAN**



## NEW CONSTRUCTION PLAN



#### **FINISH FLOOR PLAN**



#### FURNITURE PLAN



LIGHTING PLAN







7' 8" X 12'7"

0



















#### **DESIGNED BY**

Tionna B.



WWW.BOSPROPERTIESANDDESIGN.COM