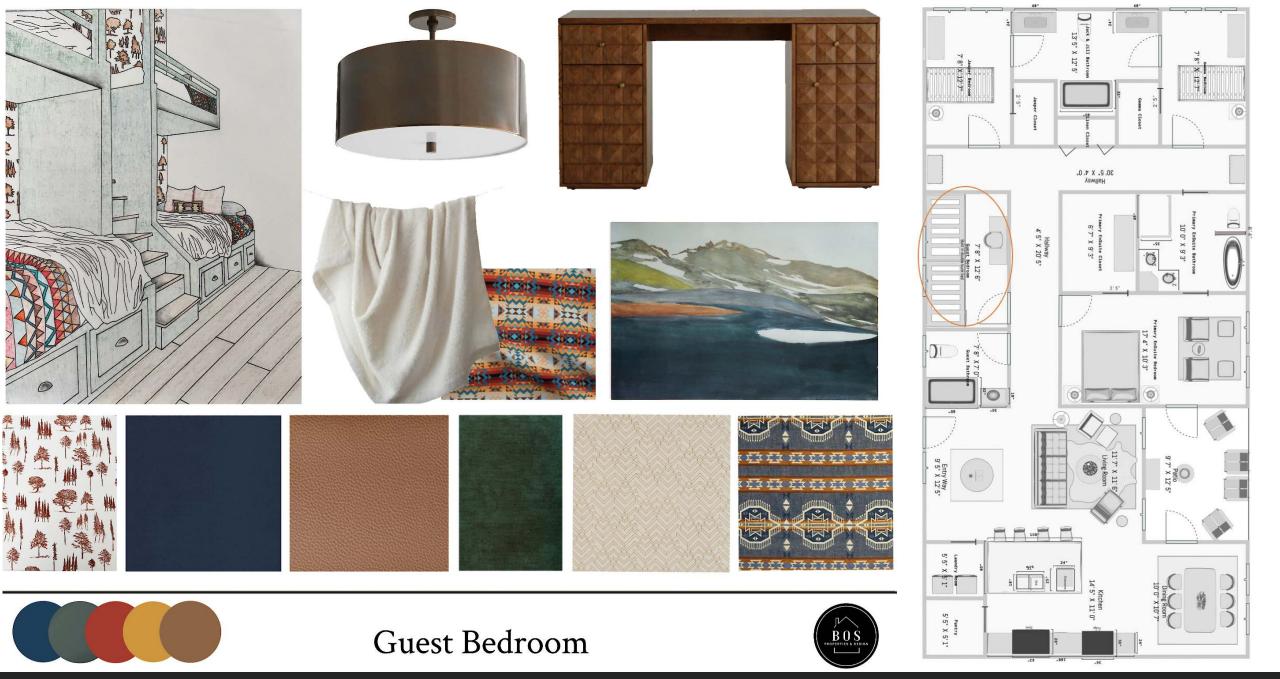

# CLIENT NEEDS:

- Enough space for family of four, two dogs and occasional guests
- Comfortable environment with a cabin essence for family getaways
- 2 Additional Bedrooms for kids
- Bathroom option for additional bedrooms
- Clever sleeping arrangement for guests
- □ Small desk work zone for Henry
- Soaking Tub
- No carpet unless rugs
- Given Fireplace
- Radiant Heat flooring
- Primary EnSuite needs King bed
- Overall, a home that they can enjoy hanging out inside, outside and can wind down from the typical hustle bustle of everyday life
- A space that encourages gathering but has some delineation for alone time together as a family

An Urban Rustic Modern Lake House Retreat, incorporating hints of vintage for a relaxing and casual get away atmosphere for the family with occasional entertaining.

AS - BUILT FLOOR PLAN