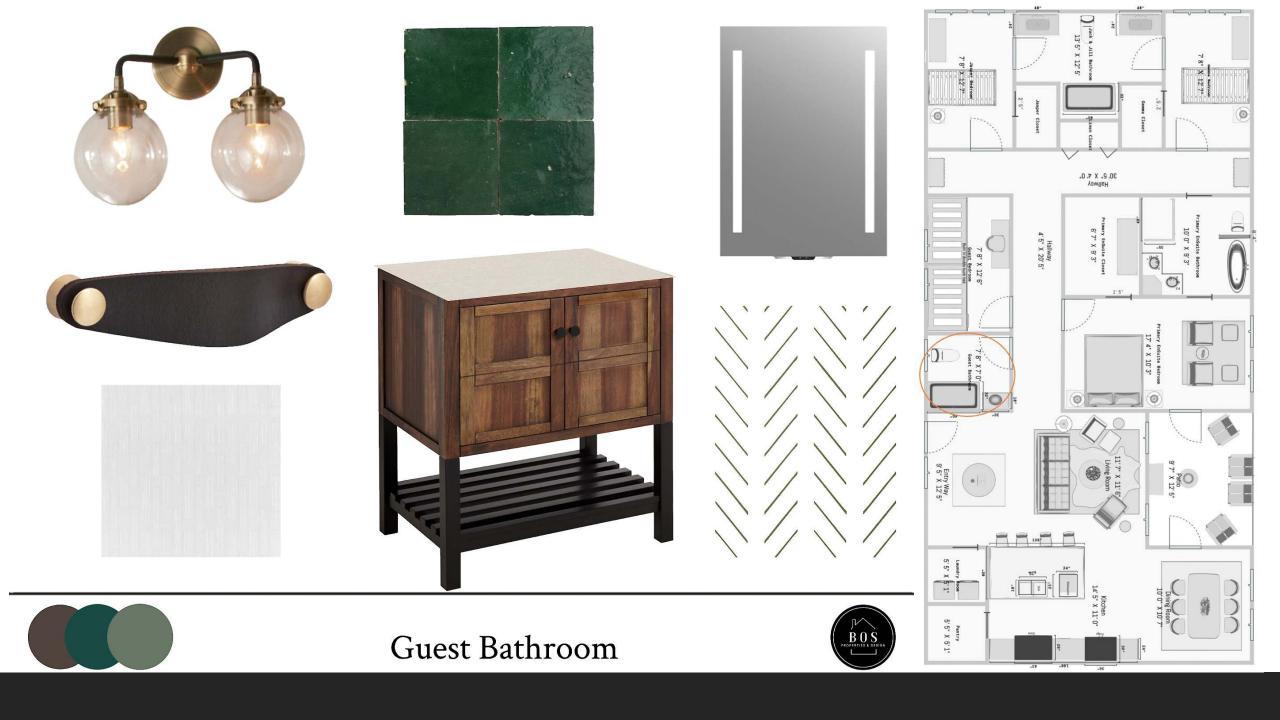

# CLIENT NEEDS:

- Enough space for family of four, two dogs and occasional guests
- Comfortable environment with a cabin essence for family getaways
- 2 Additional Bedrooms for kids
- Bathroom option for additional bedrooms
- Clever sleeping arrangement for guests
- □ Small desk work zone for Henry
- Soaking Tub
- No carpet unless rugs
- Given Fireplace
- Radiant Heat flooring
- Primary EnSuite needs King bed
- Overall, a home that they can enjoy hanging out inside, outside and can wind down from the typical hustle bustle of everyday life
- A space that encourages gathering but has some delineation for alone time together as a family

An Urban Rustic Modern Lake House Retreat, incorporating hints of vintage for a relaxing and casual get away atmosphere for the family with occasional entertaining.

AS - BUILT FLOOR PLAN