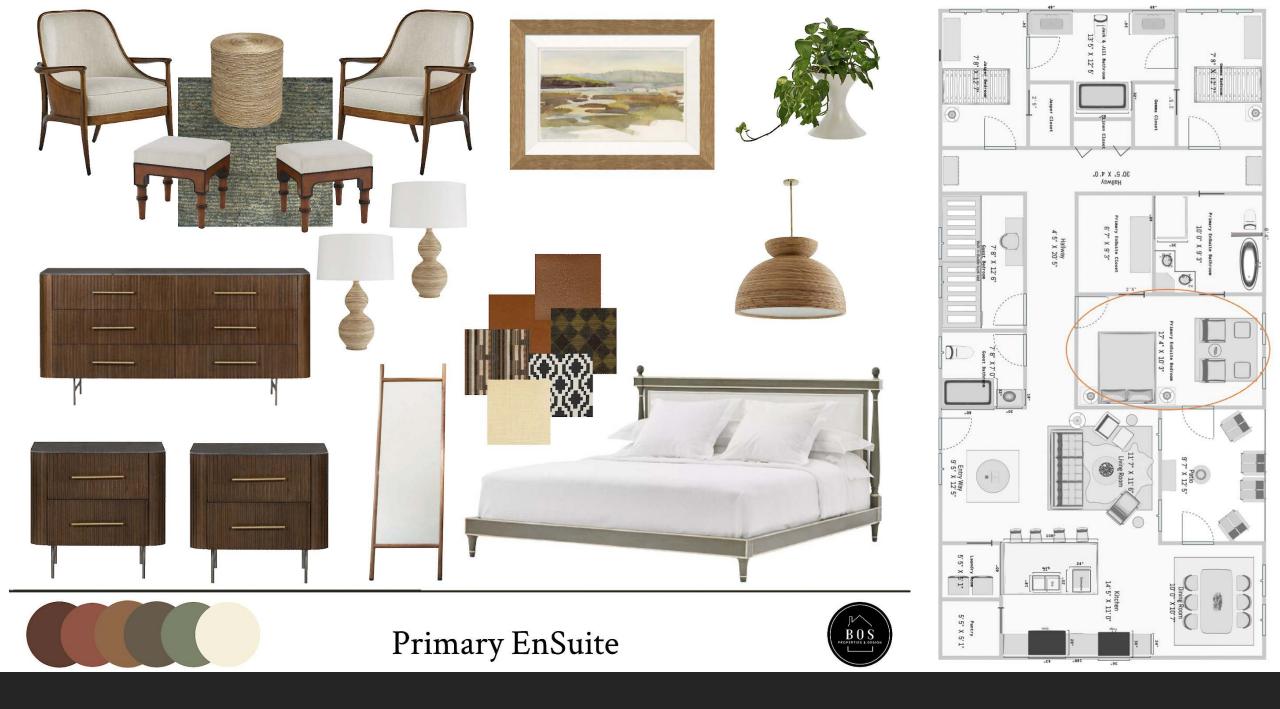

# CLIENT NEEDS:

- Enough space for family of four, two dogs and occasional guests
- Comfortable environment with a cabin essence for family getaways
- 2 Additional Bedrooms for kids
- Bathroom option for additional bedrooms
- Clever sleeping arrangement for guests
- □ Small desk work zone for Henry
- Soaking Tub
- No carpet unless rugs
- Given Fireplace
- Radiant Heat flooring
- Primary EnSuite needs King bed
- Overall, a home that they can enjoy hanging out inside, outside and can wind down from the typical hustle bustle of everyday life
- A space that encourages gathering but has some delineation for alone time together as a family