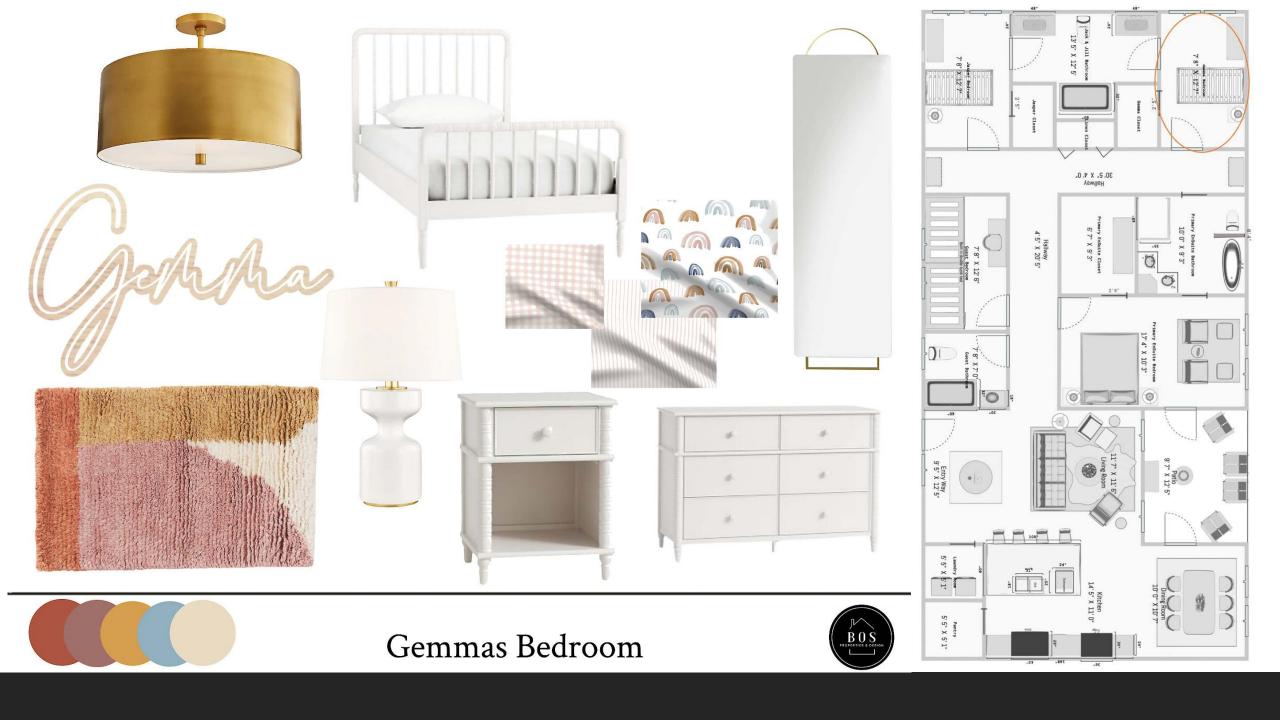

# CLIENT NEEDS:

- Enough space for family of four, two dogs and occasional guests
- Comfortable environment with a cabin essence for family getaways
- 2 Additional Bedrooms for kids
- Bathroom option for additional bedrooms
- Clever sleeping arrangement for guests
- □ Small desk work zone for Henry
- Soaking Tub
- No carpet unless rugs
- Given Fireplace
- Radiant Heat flooring
- Primary EnSuite needs King bed
- Overall, a home that they can enjoy hanging out inside, outside and can wind down from the typical hustle bustle of everyday life
- A space that encourages gathering but has some delineation for alone time together as a family