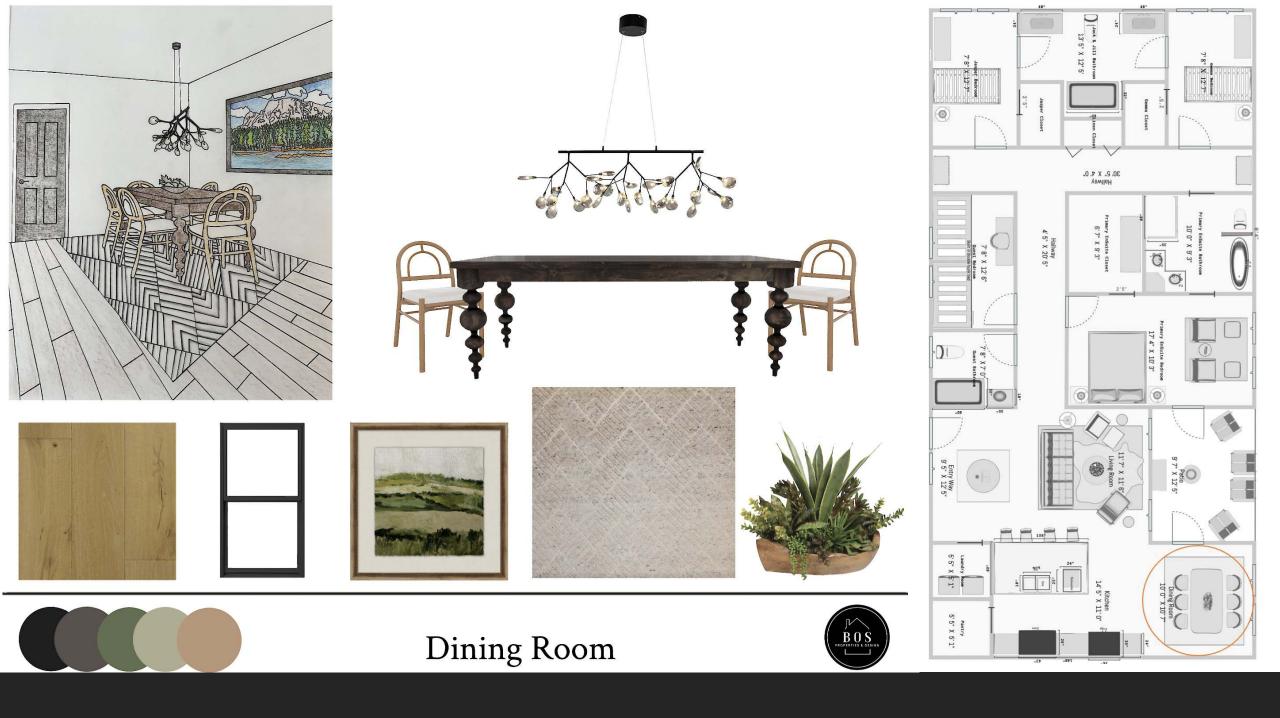

oom option for additional bedrooms
- Clever sleeping arrangement for guests
- □ Small desk work zone for Henry
- Soaking Tub
- No carpet unless rugs
- Given Fireplace
- Radiant Heat flooring
- Primary EnSuite needs King bed
- Overall, a home that they can enjoy hanging out inside, outside and can wind down from the typical hustle bustle of everyday life
- A space that encourages gathering but has some delineation for alone time together as a family





An Urban Rustic Modern Lake House Retreat, incorporating hints of vintage for a relaxing and casual get away atmosphere for the family with occasional entertaining.



AS - BUILT FLOOR PLAN



### **DEMOLITION PLAN**



## NEW CONSTRUCTION PLAN



#### **FINISH FLOOR PLAN**



#### FURNITURE PLAN



LIGHTING PLAN







7' 8" X 12'7"

0



















#### **DESIGNED BY**

Tionna B.



WWW.BOSPROPERTIESANDDESIGN.COM