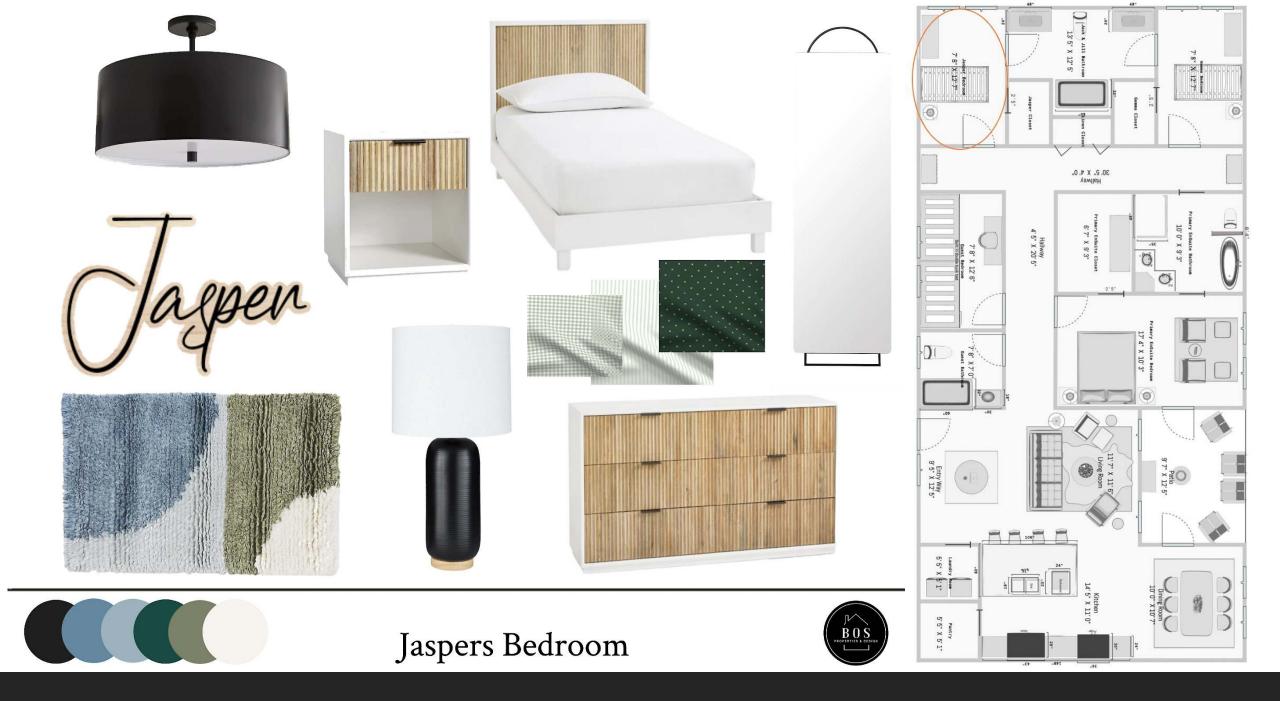

# CLIENT NEEDS:

- Enough space for family of four, two dogs and occasional guests
- Comfortable environment with a cabin essence for family getaways
- 2 Additional Bedrooms for kids
- Bathroom option for additional bedrooms
- Clever sleeping arrangement for guests
- □ Small desk work zone for Henry
- Soaking Tub
- No carpet unless rugs
- Given Fireplace
- Radiant Heat flooring
- Primary EnSuite needs King bed
- Overall, a home that they can enjoy hanging out inside, outside and can wind down from the typical hustle bustle of everyday life
- A space that encourages gathering but has some delineation for alone time together as a family

An Urban Rustic Modern Lake House Retreat, incorporating hints of vintage for a relaxing and casual get away atmosphere for the family with occasional entertaining.

AS - BUILT FLOOR PLAN