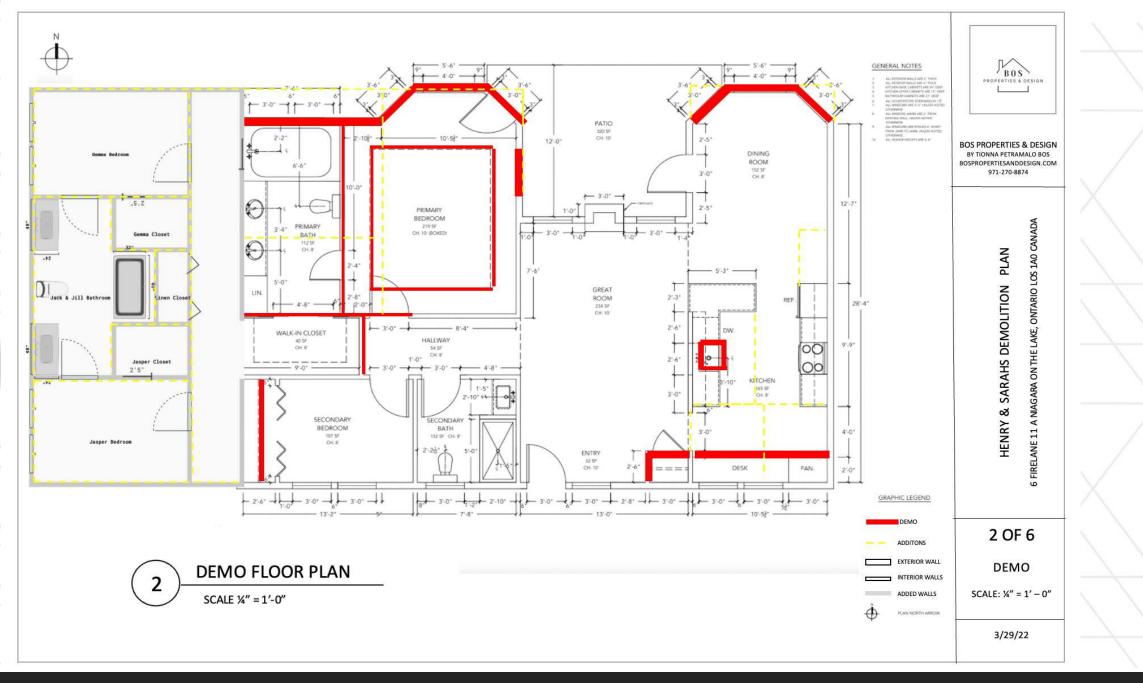

ily of four, two dogs and occasional guests
- Comfortable environment with a cabin essence for family getaways
- 2 Additional Bedrooms for kids
- Bathroom option for additional bedrooms
- Clever sleeping arrangement for guests
- □ Small desk work zone for Henry
- Soaking Tub
- No carpet unless rugs
- Given Fireplace
- Radiant Heat flooring
- Primary EnSuite needs King bed
- Overall, a home that they can enjoy hanging out inside, outside and can wind down from the typical hustle bustle of everyday life
- A space that encourages gathering but has some delineation for alone time together as a family





An Urban Rustic Modern Lake House Retreat, incorporating hints of vintage for a relaxing and casual get away atmosphere for the family with occasional entertaining.



AS - BUILT FLOOR PLAN



### **DEMOLITION PLAN**



## NEW CONSTRUCTION PLAN



#### **FINISH FLOOR PLAN**



#### FURNITURE PLAN



LIGHTING PLAN







7' 8" X 12'7"

0



















#### **DESIGNED BY**

Tionna B.



WWW.BOSPROPERTIESANDDESIGN.COM