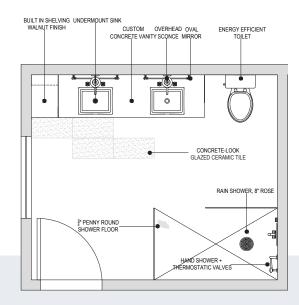

## stein kitchen Ebath

Þ

Design Southern California-inspired kitchen and bath spaces for a retired couple. Must be based on a neutral palette, rich in natural materials and tactile textures, and incorporate seating for three, ample cook space, and sufficient storage

#### PALETTE & MATERIALS