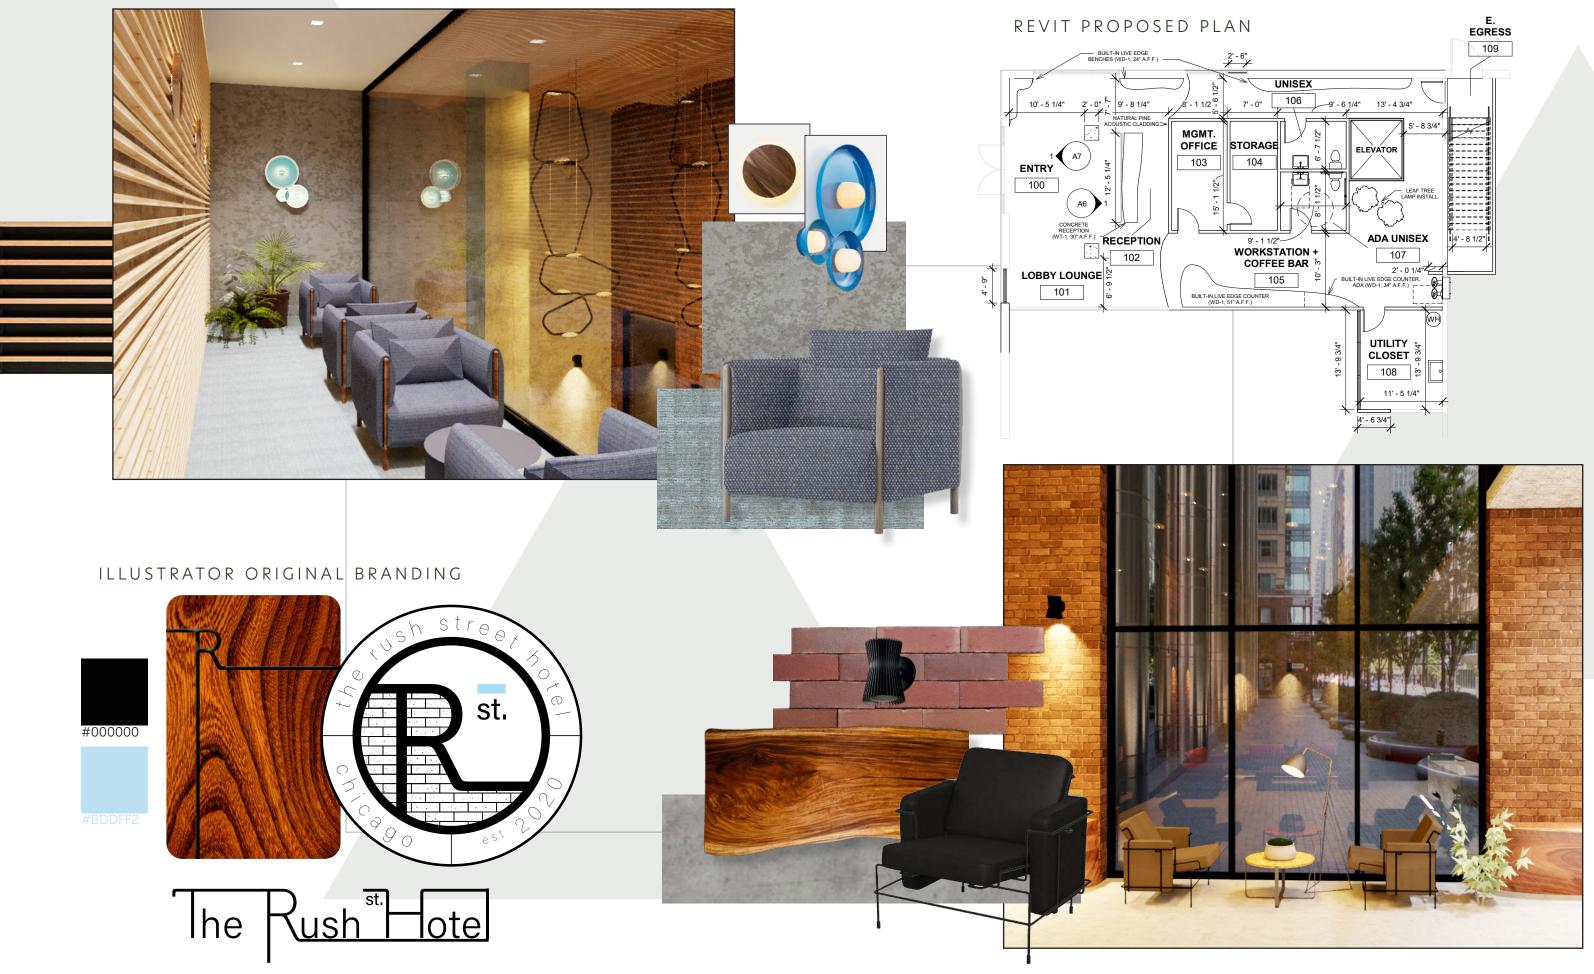

# the rush st. hotel

Sustainability-led rebranding and conceptual development of an existing boutique hotel in downtown Chicago. Beyond aesthetic goals, the design must improve operational efficiency in waiting, reception, and storage areas