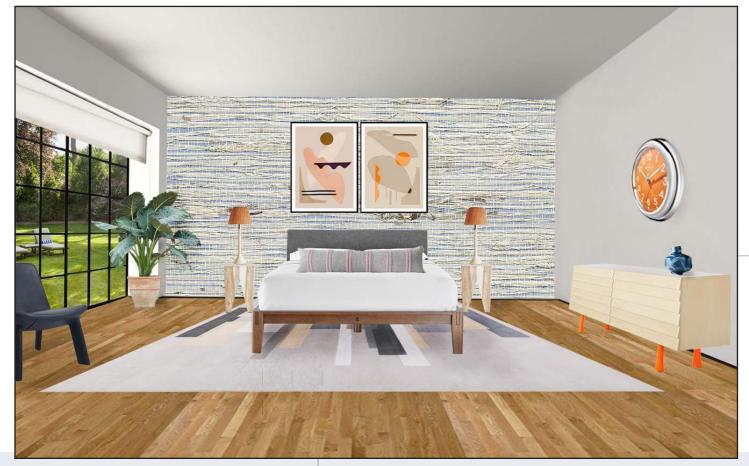

# masai mara br

Measure, draft, and redesign the Heritage Denver lower classroom and convert its purpose into that of a bedroom. Use Photoshop to manipulate actual photography into a realistic rendering of the new space in plan and perspective views