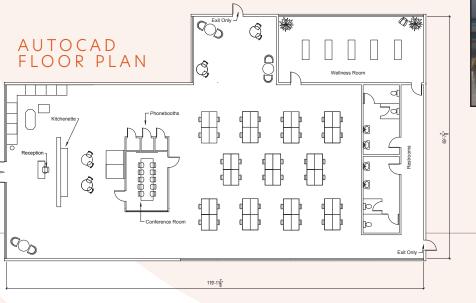

## mosaic

Design, development, documentation and presentation of a busy **open office area**. Must cater to different personality types of employees A20-35 with a focus on employee retention, wellbeing, and productivity. Space should offer collaboration and semi-private areas, desking, and a conference room for meetings.