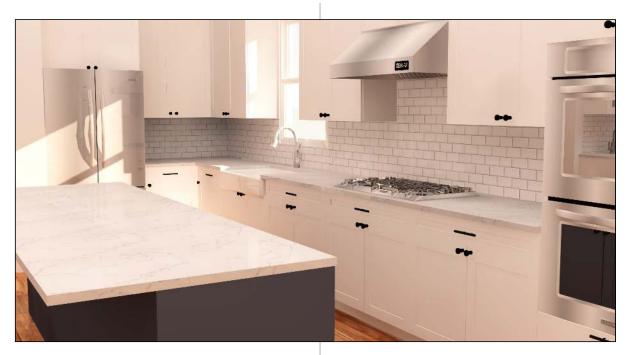

## stein kitchen Ebath

Þ

Design Southern California-inspired kitchen and bath spaces for a retired couple. Must be based on a neutral palette, rich in natural materials and tactile textures, and incorporate seating for three, ample cook space, and sufficient storage

## kitchen \*

#### PALETTE & MATERIALS

#### PHOTOSHOP RENDERING