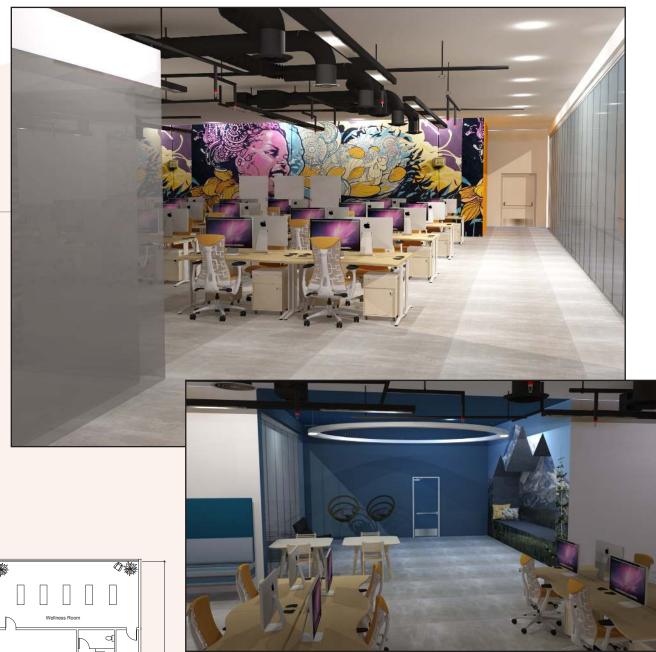

## mosaic

Design, development, documentation and presentation of a busy **open office area**. Must cater to different personality types of employees A20-35 with a focus on employee retention, wellbeing, and productivity. Space should offer collaboration and semi-private areas, desking, and a conference room for meetings.

SO WHAT? Harry's investment to improve their office space ults, notably in employee replacement and retention

SKETCHUP RENDERING

**ILLUSTRATOR** INDESIGN SKETCHUP BRANDING PRESENTATION ILLUSTRATOR ORIGINAL LOGO