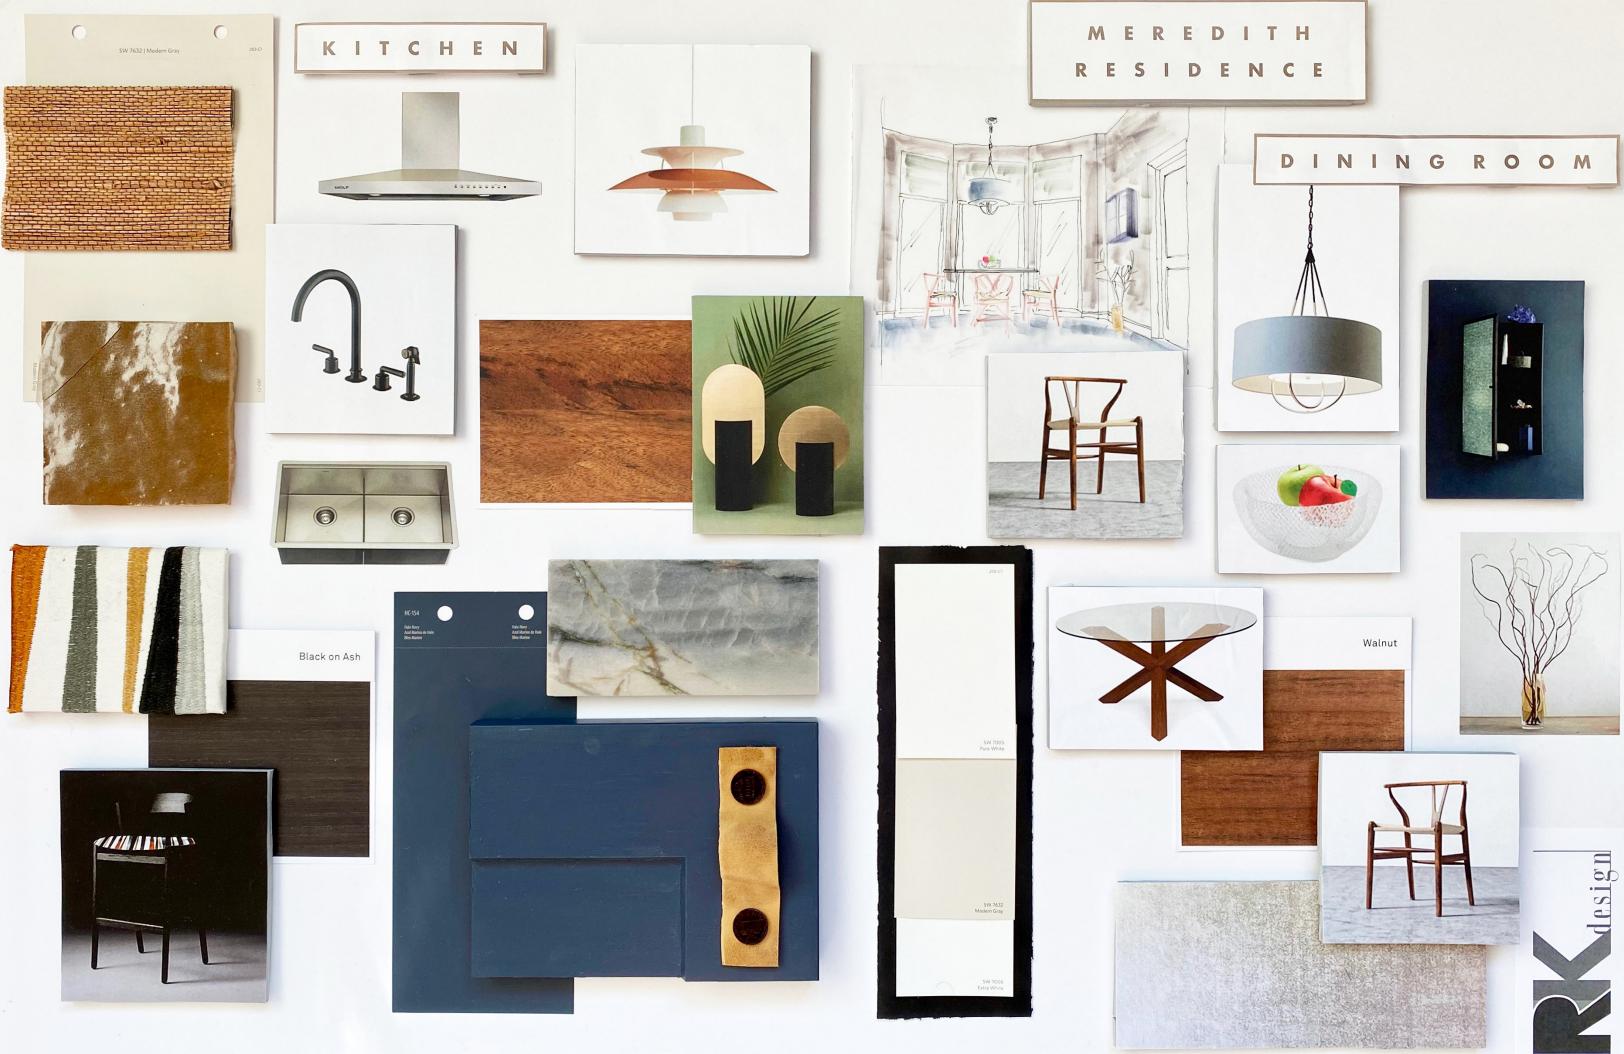

# meredith residence

Design a highly thoughtful space for a classmate client, where every element tells a story or harkens to travels abroad. It should be a comfortable and unique home that is playful, sun-drenched and colorful, as well as welcoming but surprising

HAND RENDERING

AUTOCAD INDESIGN PHOTOSHOP SKETCHUP CONCEPT BOARDS HAND DRAFTING & RENDERING

SKETCHUP RENDERING