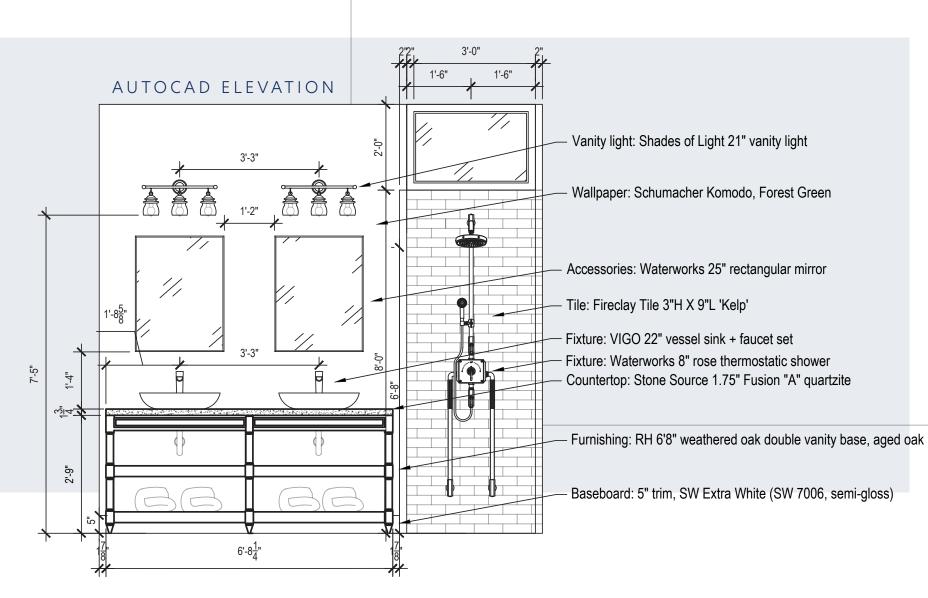

## stein kitchen Ebath

Þ

Design Southern California-inspired kitchen and bath spaces for a retired couple. Must be based on a neutral palette, rich in natural materials and tactile textures, and incorporate seating for three, ample cook space, and sufficient storage

#### PALETTE & MATERIALS