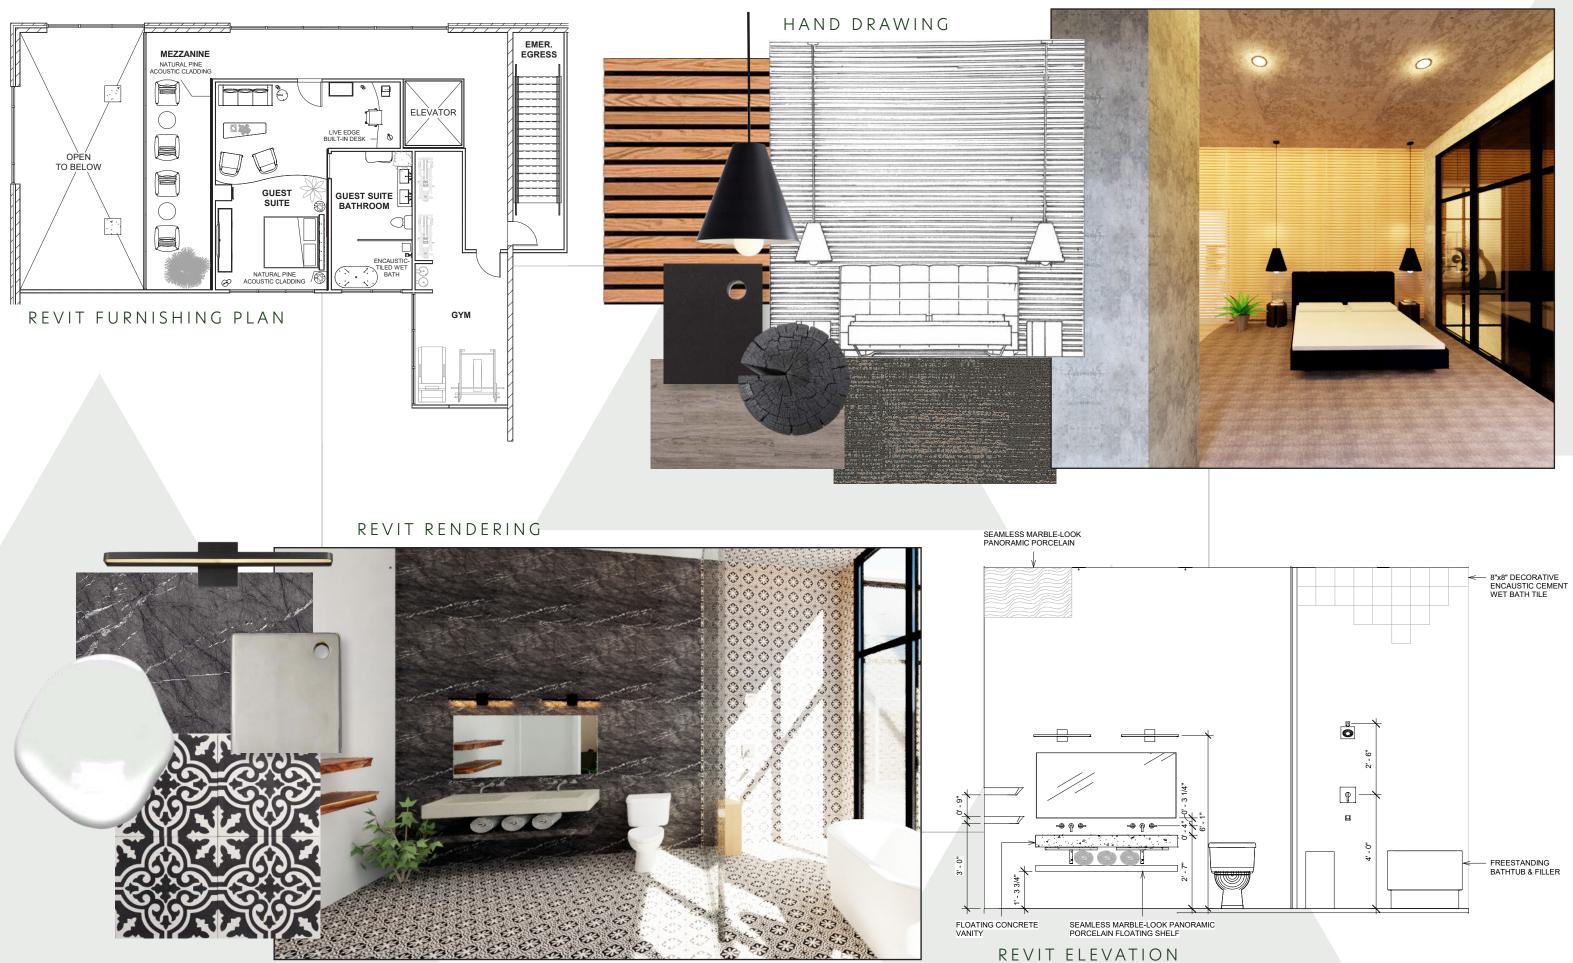

# the rush st. hotel

Sustainability-led rebranding and conceptual development of an existing boutique hotel in downtown Chicago. Beyond aesthetic goals, the design must improve operational efficiency in waiting, reception, and storage areas

# REVIT RENDERING

#### REVIT RENDERING

REVIT RENDERING