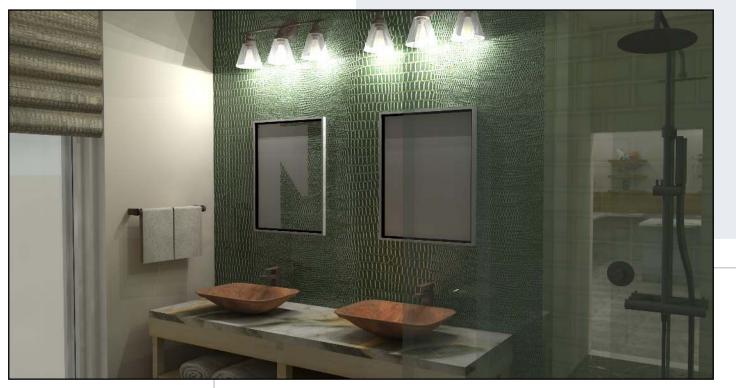

## stein kitchen Ebath

Þ

Design Southern California-inspired kitchen and bath spaces for a retired couple. Must be based on a neutral palette, rich in natural materials and tactile textures, and incorporate seating for three, ample cook space, and sufficient storage

#### PHOTOSHOP RENDERING