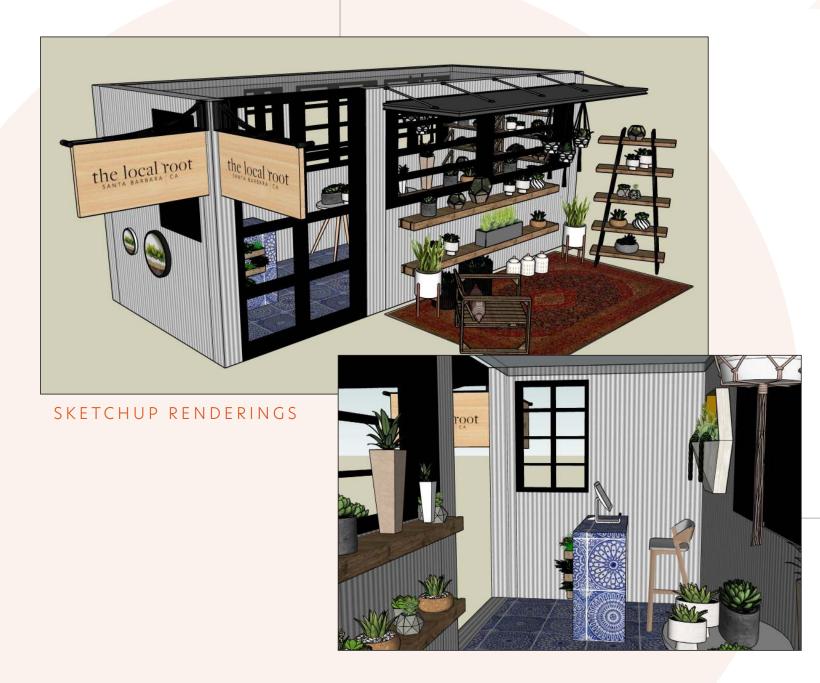

# the local root

# the local root

Design, development, documentation and presentation of a **kiosk** in an outdoor mall common area. Include aesthetic and functional design, layout, signage, advertising, & merch. display. Must support operational requirements, reception of guests, storage, cash wrap, and display of product areas efficiently. teammates: EMMA, FLANNERY, MADELINE