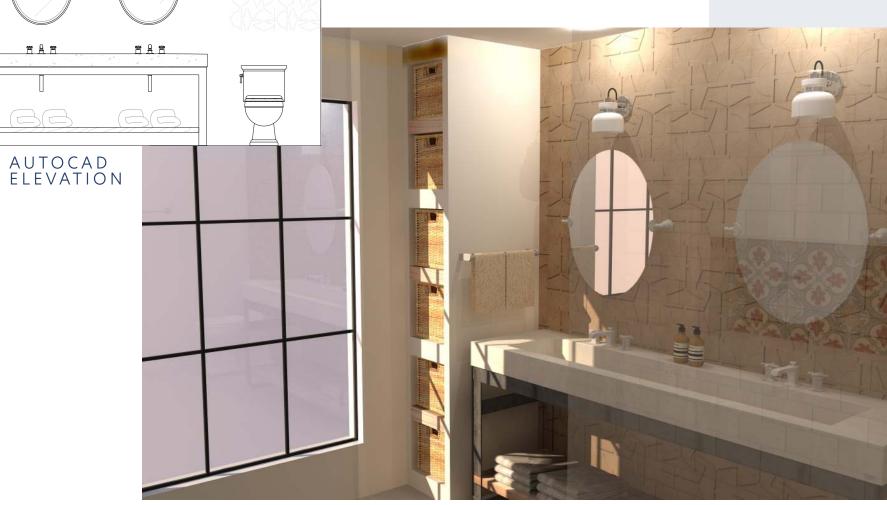

## stein kitchen Ebath

Þ

Design Southern California-inspired kitchen and bath spaces for a retired couple. Must be based on a neutral palette, rich in natural materials and tactile textures, and incorporate seating for three, ample cook space, and sufficient storage

#### PALETTE & MATERIALS