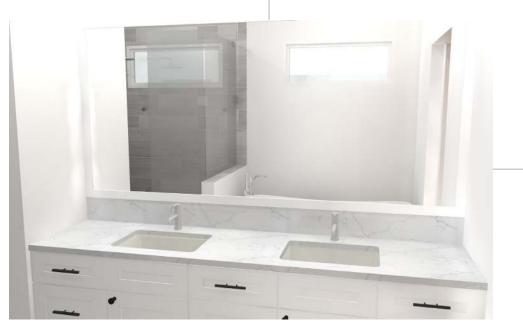

## stein kitchen Ebath

Þ

Design Southern California-inspired kitchen and bath spaces for a retired couple. Must be based on a neutral palette, rich in natural materials and tactile textures, and incorporate seating for three, ample cook space, and sufficient storage

#### PALETTE & MATERIALS

#### PHOTOSHOP RENDERING