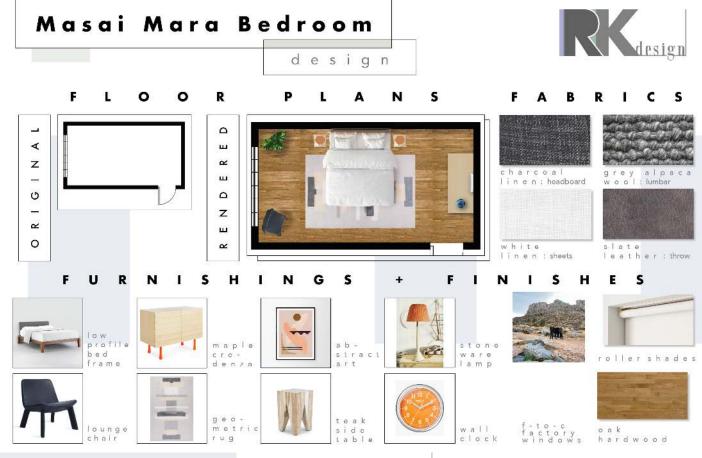

# masai mara br

Measure, draft, and redesign the Heritage Denver lower classroom and convert its purpose into that of a bedroom. Use Photoshop to manipulate actual photography into a realistic rendering of the new space in plan and perspective views

INDESIGN TEMPLATE

AUTOCAD INDESIGN PHOTOSHOP HAND DRAFTING