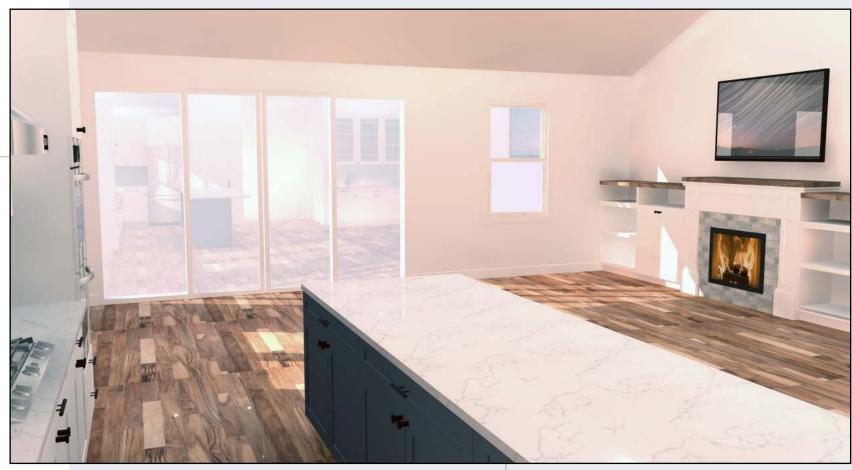

## stein kitchen Ebath

Þ

Design Southern California-inspired kitchen and bath spaces for a retired couple. Must be based on a neutral palette, rich in natural materials and tactile textures, and incorporate seating for three, ample cook space, and sufficient storage

#### PHOTOSHOP RENDERING