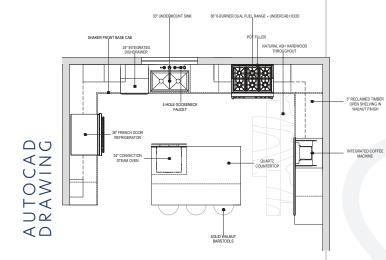

## stein kitchen Ebath

Þ

Design Southern California-inspired kitchen and bath spaces for a retired couple. Must be based on a neutral palette, rich in natural materials and tactile textures, and incorporate seating for three, ample cook space, and sufficient storage

AUTOCAD INDESIGN SKETCHUP

INSPIRATION