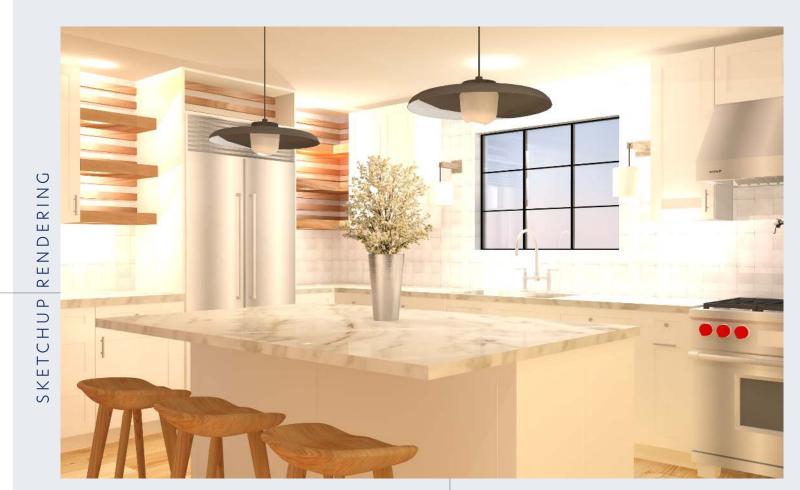

## stein kitchen Ebath

Þ

Design Southern California-inspired kitchen and bath spaces for a retired couple. Must be based on a neutral palette, rich in natural materials and tactile textures, and incorporate seating for three, ample cook space, and sufficient storage

#### PHOTOSHOP RENDERING