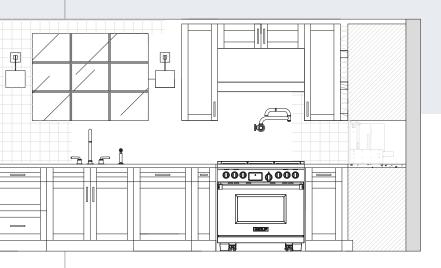

## stein kitchen Ebath

Þ

Design Southern California-inspired kitchen and bath spaces for a retired couple. Must be based on a neutral palette, rich in natural materials and tactile textures, and incorporate seating for three, ample cook space, and sufficient storage