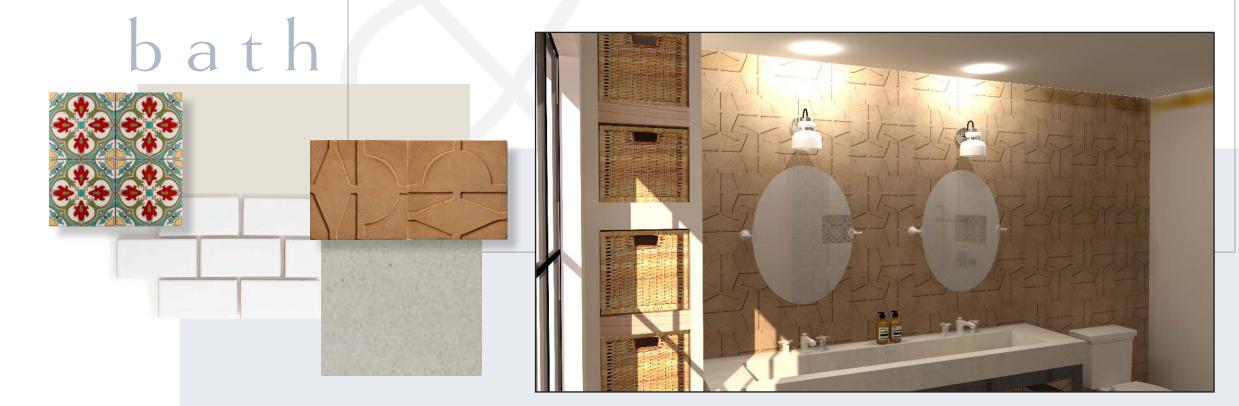

## stein kitchen Ebath

Þ

Design Southern California-inspired kitchen and bath spaces for a retired couple. Must be based on a neutral palette, rich in natural materials and tactile textures, and incorporate seating for three, ample cook space, and sufficient storage

#### PALETTE & MATERIALS

#### PHOTOSHOP RENDERING