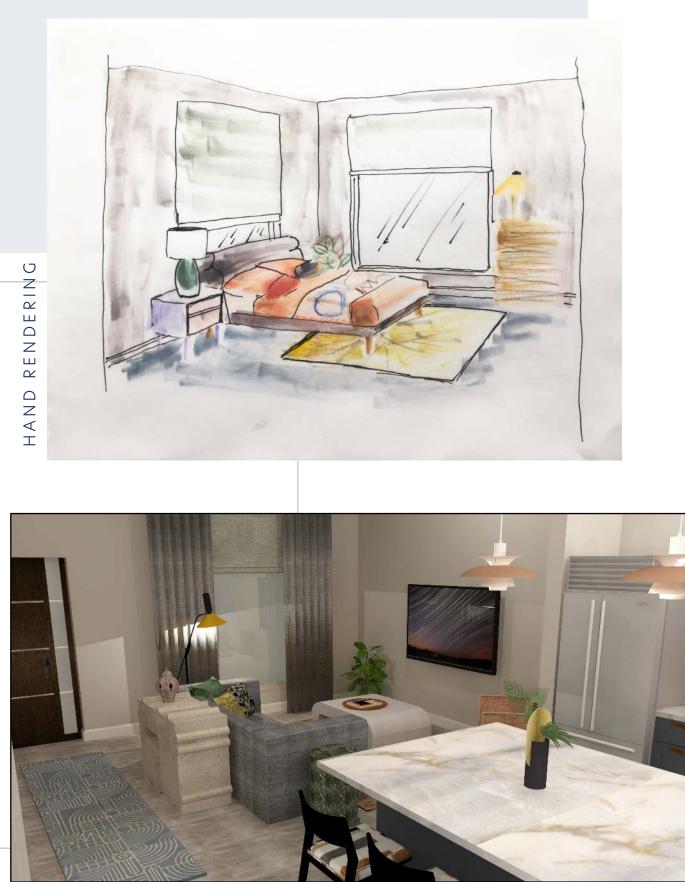

# meredith residence

Design a highly thoughtful space for a classmate client, where every element tells a story or harkens to travels abroad. It should be a comfortable and unique home that is playful, sun-drenched and colorful, as well as welcoming but surprising

HAND RENDERING

AUTOCAD INDESIGN PHOTOSHOP SKETCHUP CONCEPT BOARDS HAND DRAFTING & RENDERING

SKETCHUP RENDERING