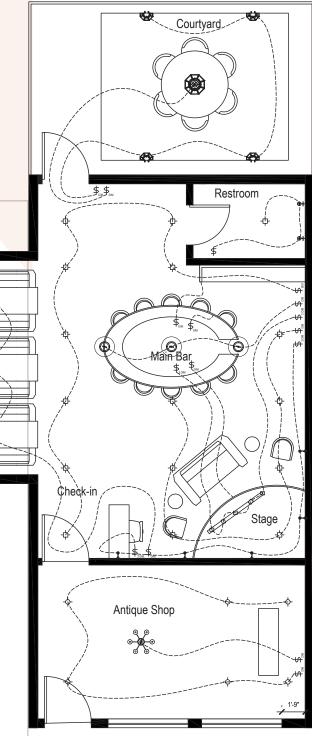

## antik

Design, development, documentation and presentation of a **wine bar** with retail space. Must develop a lighting plan, fixture selection, plus circulation patterns through the retail space. Lighting should showcase wines offered, create an intimate atmosphere for customers, and maximize sales while creating a lasting impression. **teammates:** AMANDA, EMMA, FLANNERY, JAPNIT