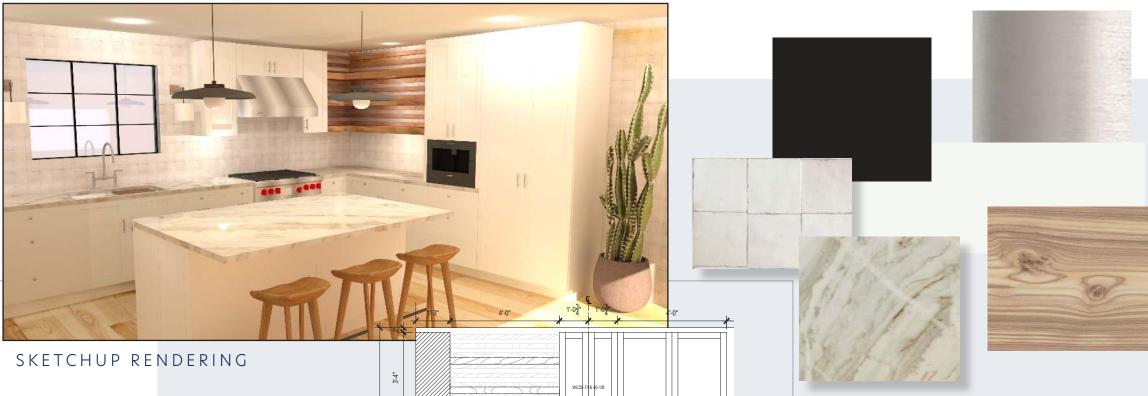

## stein kitchen Ebath

Þ

Design Southern California-inspired kitchen and bath spaces for a retired couple. Must be based on a neutral palette, rich in natural materials and tactile textures, and incorporate seating for three, ample cook space, and sufficient storage

AUTOCAD INDESIGN SKETCHUP

INSPIRATION

#### PALETTE & MATERIALS

#### PHOTOSHOP RENDERING