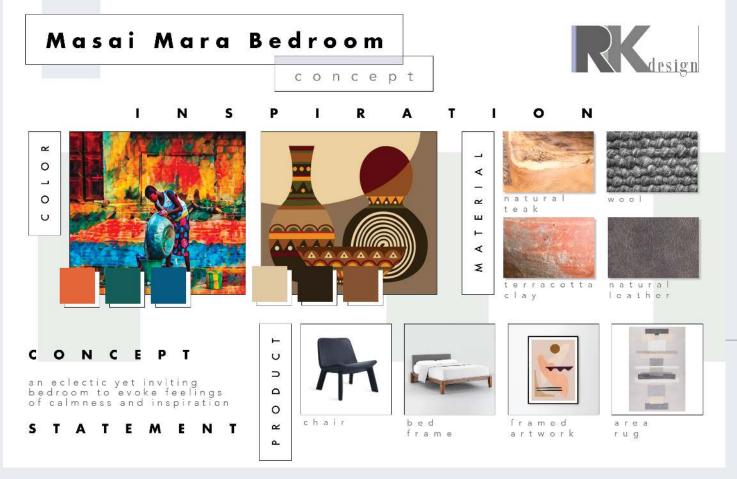

# masai mara br

Measure, draft, and redesign the Heritage Denver lower classroom and convert its purpose into that of a bedroom. Use Photoshop to manipulate actual photography into a realistic rendering of the new space in plan and perspective views

INDESIGN TEMPLATE

AUTOCAD INDESIGN PHOTOSHOP HAND DRAFTING