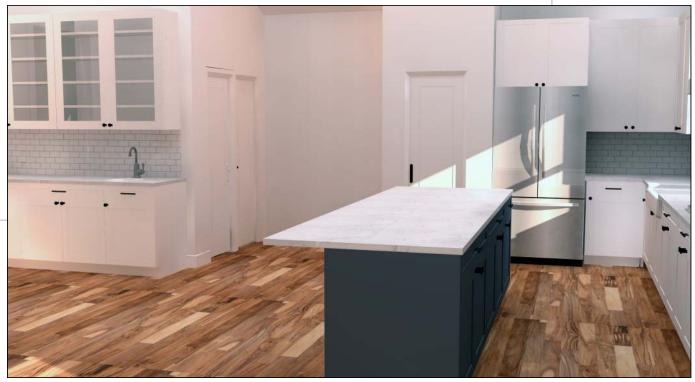

## stein kitchen Ebath

Þ

Design Southern California-inspired kitchen and bath spaces for a retired couple. Must be based on a neutral palette, rich in natural materials and tactile textures, and incorporate seating for three, ample cook space, and sufficient storage

#### PHOTOSHOP RENDERING