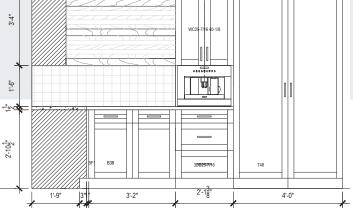

## stein kitchen Ebath

Þ

Design Southern California-inspired kitchen and bath spaces for a retired couple. Must be based on a neutral palette, rich in natural materials and tactile textures, and incorporate seating for three, ample cook space, and sufficient storage

AUTOCAD INDESIGN SKETCHUP

INSPIRATION