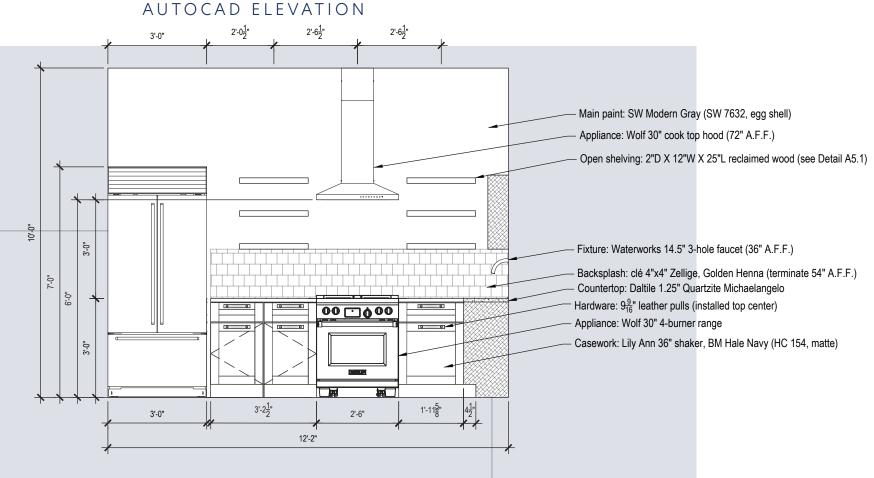

## stein kitchen Ebath

Þ

Design Southern California-inspired kitchen and bath spaces for a retired couple. Must be based on a neutral palette, rich in natural materials and tactile textures, and incorporate seating for three, ample cook space, and sufficient storage

#### PALETTE & MATERIALS